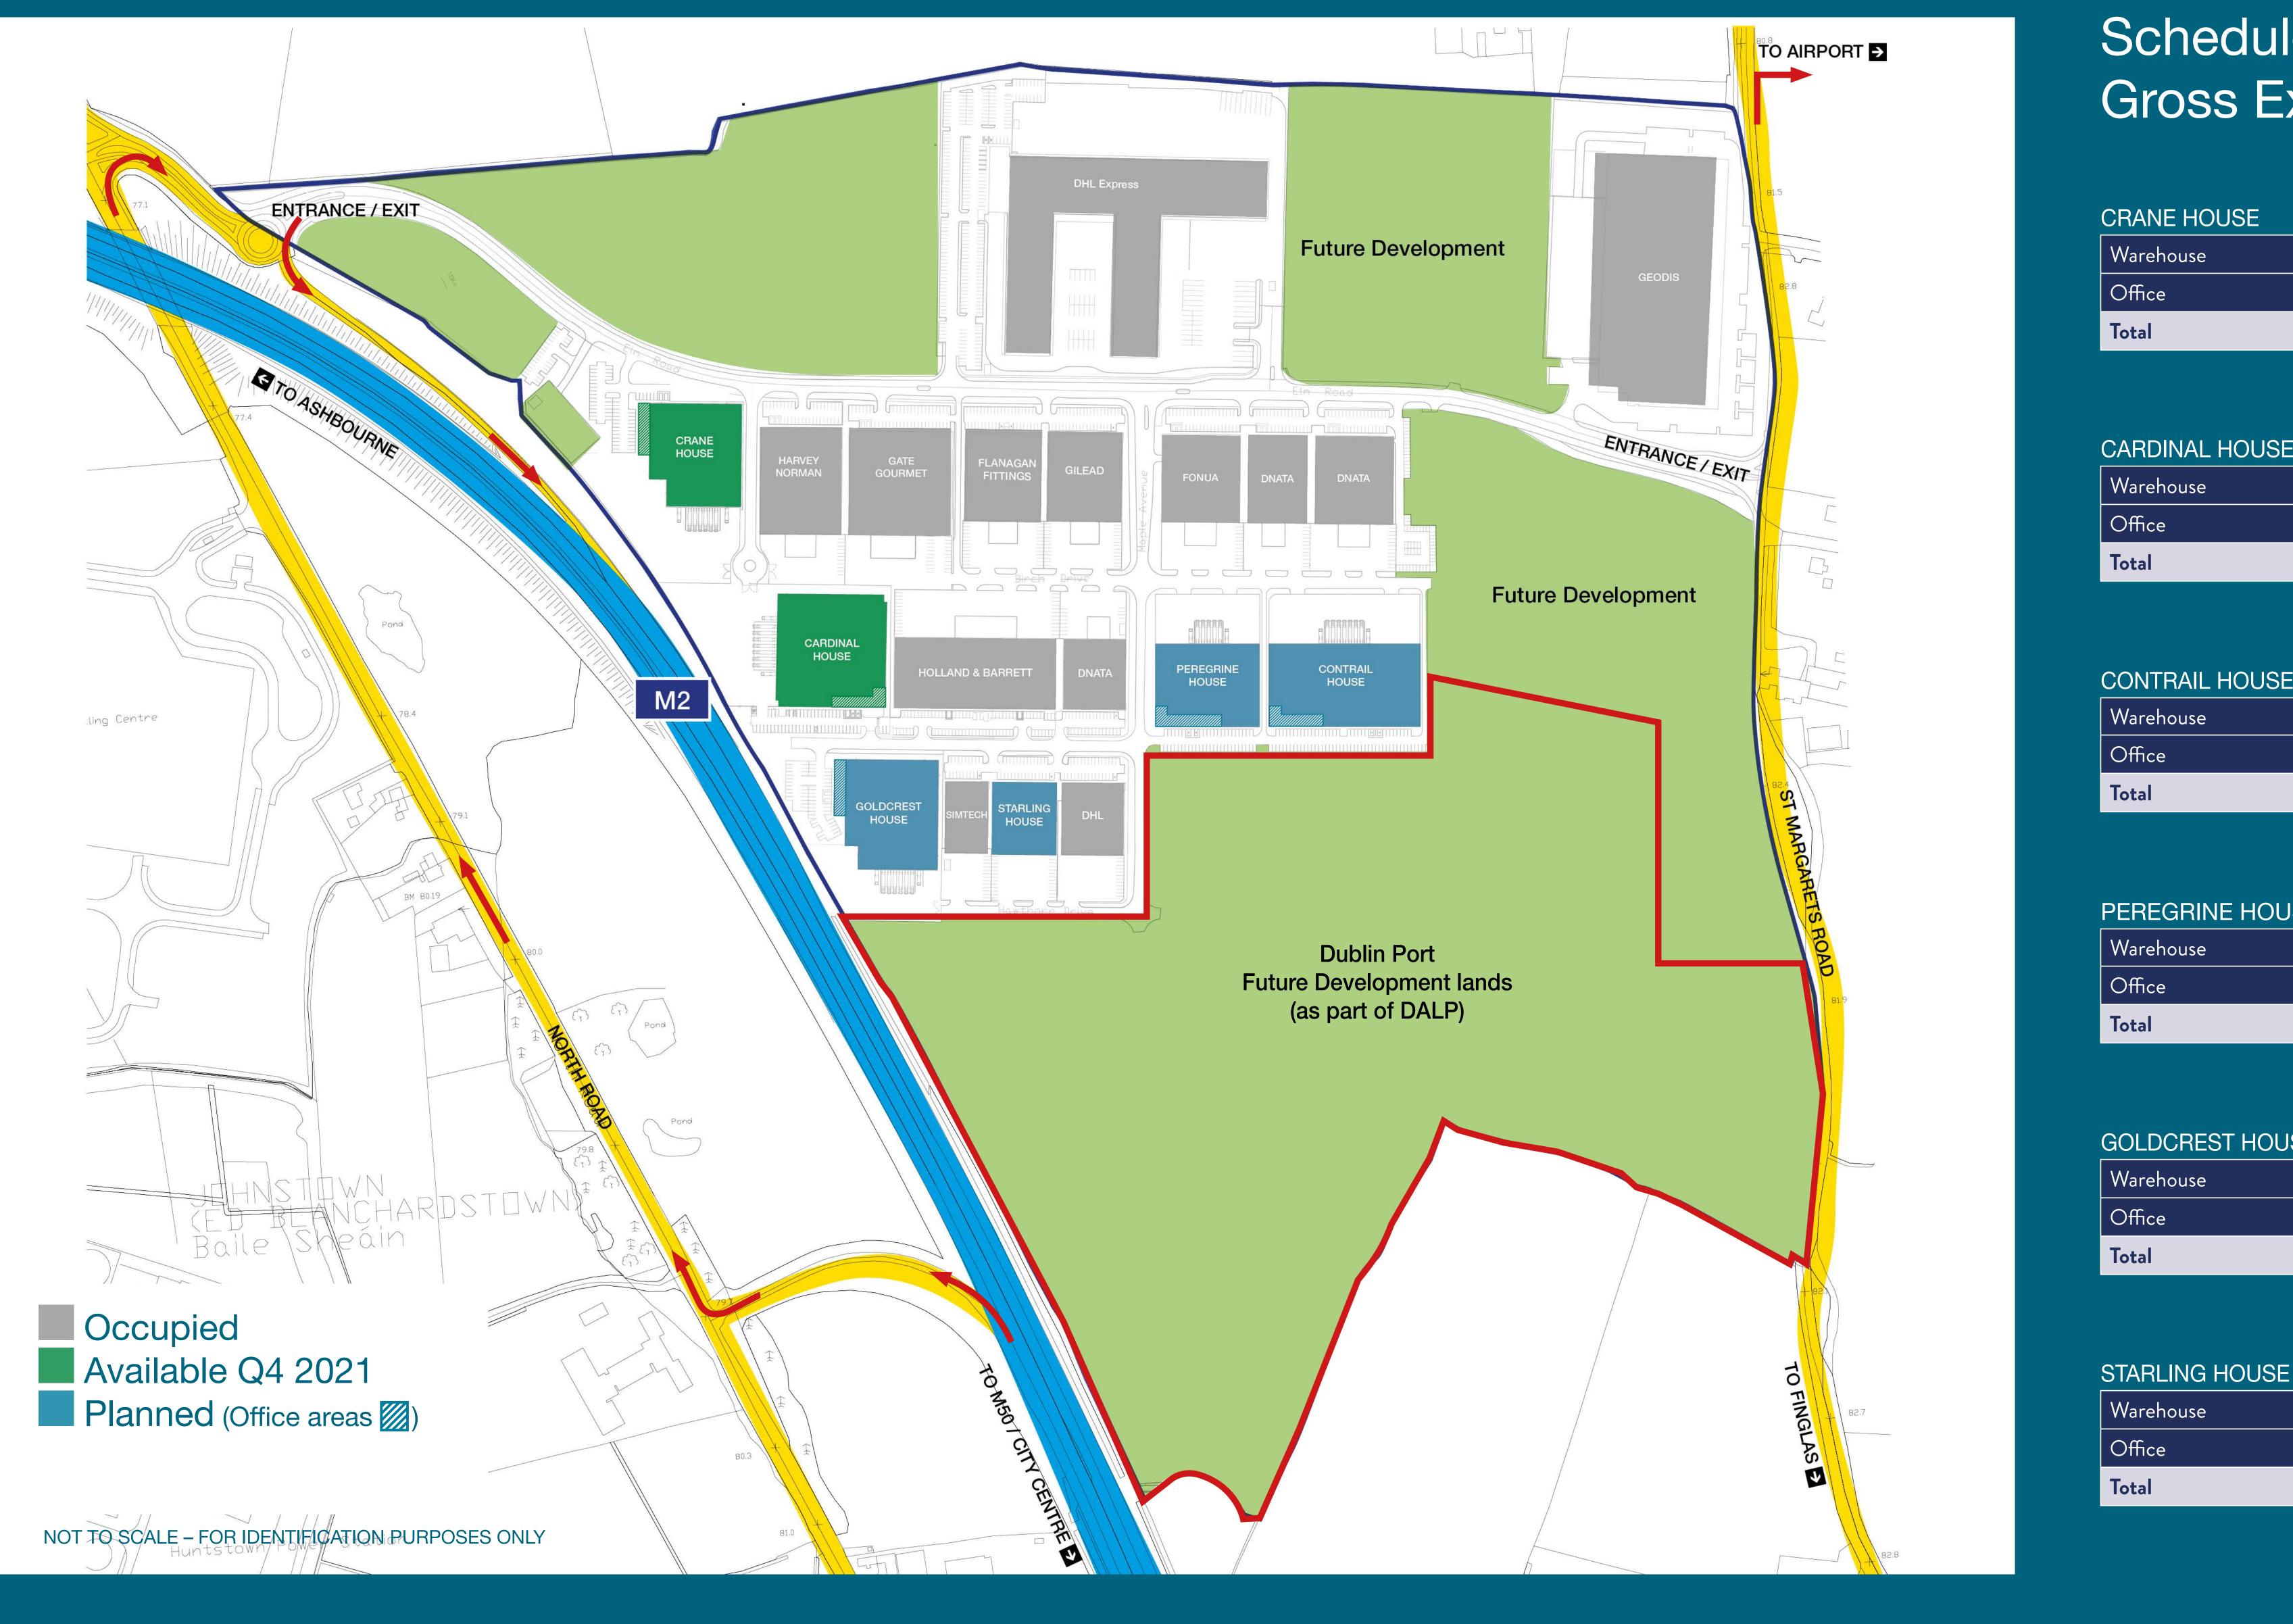

## PARK LAYOUT

## Schedule of Approximate Gross External Floor Areas

| sq.m. | sq.ft. |
|-------|--------|
| 4,265 | 45,904 |
| 500   | 5,384  |
| 4,765 | 51,288 |

| Ξ | sq.m. | sq.ft. |
|---|-------|--------|
|   | 5,698 | 61,339 |
|   | 695   | 7,486  |
|   | 6,393 | 68,815 |

| Ξ | sq.m. | sq.ft. |
|---|-------|--------|
|   | 5,875 | 63,232 |
|   | 547   | 5,888  |
|   | 6,422 | 69,120 |

| ISE | sq.m. | sq.ft. |
|-----|-------|--------|
|     | 4,180 | 44,995 |
|     | 495   | 5,324  |
|     | 4,675 | 50,319 |

|    | 5,481 | 59,000 |
|----|-------|--------|
|    | 548   | 5,900  |
|    | 4,933 | 53,100 |
| SE | sq.m. | sq.ft. |
|    |       |        |

| sq.m. | sq.ft. |
|-------|--------|
| 2,091 | 22,500 |
| 232   | 2,500  |
| 2,323 | 25,000 |