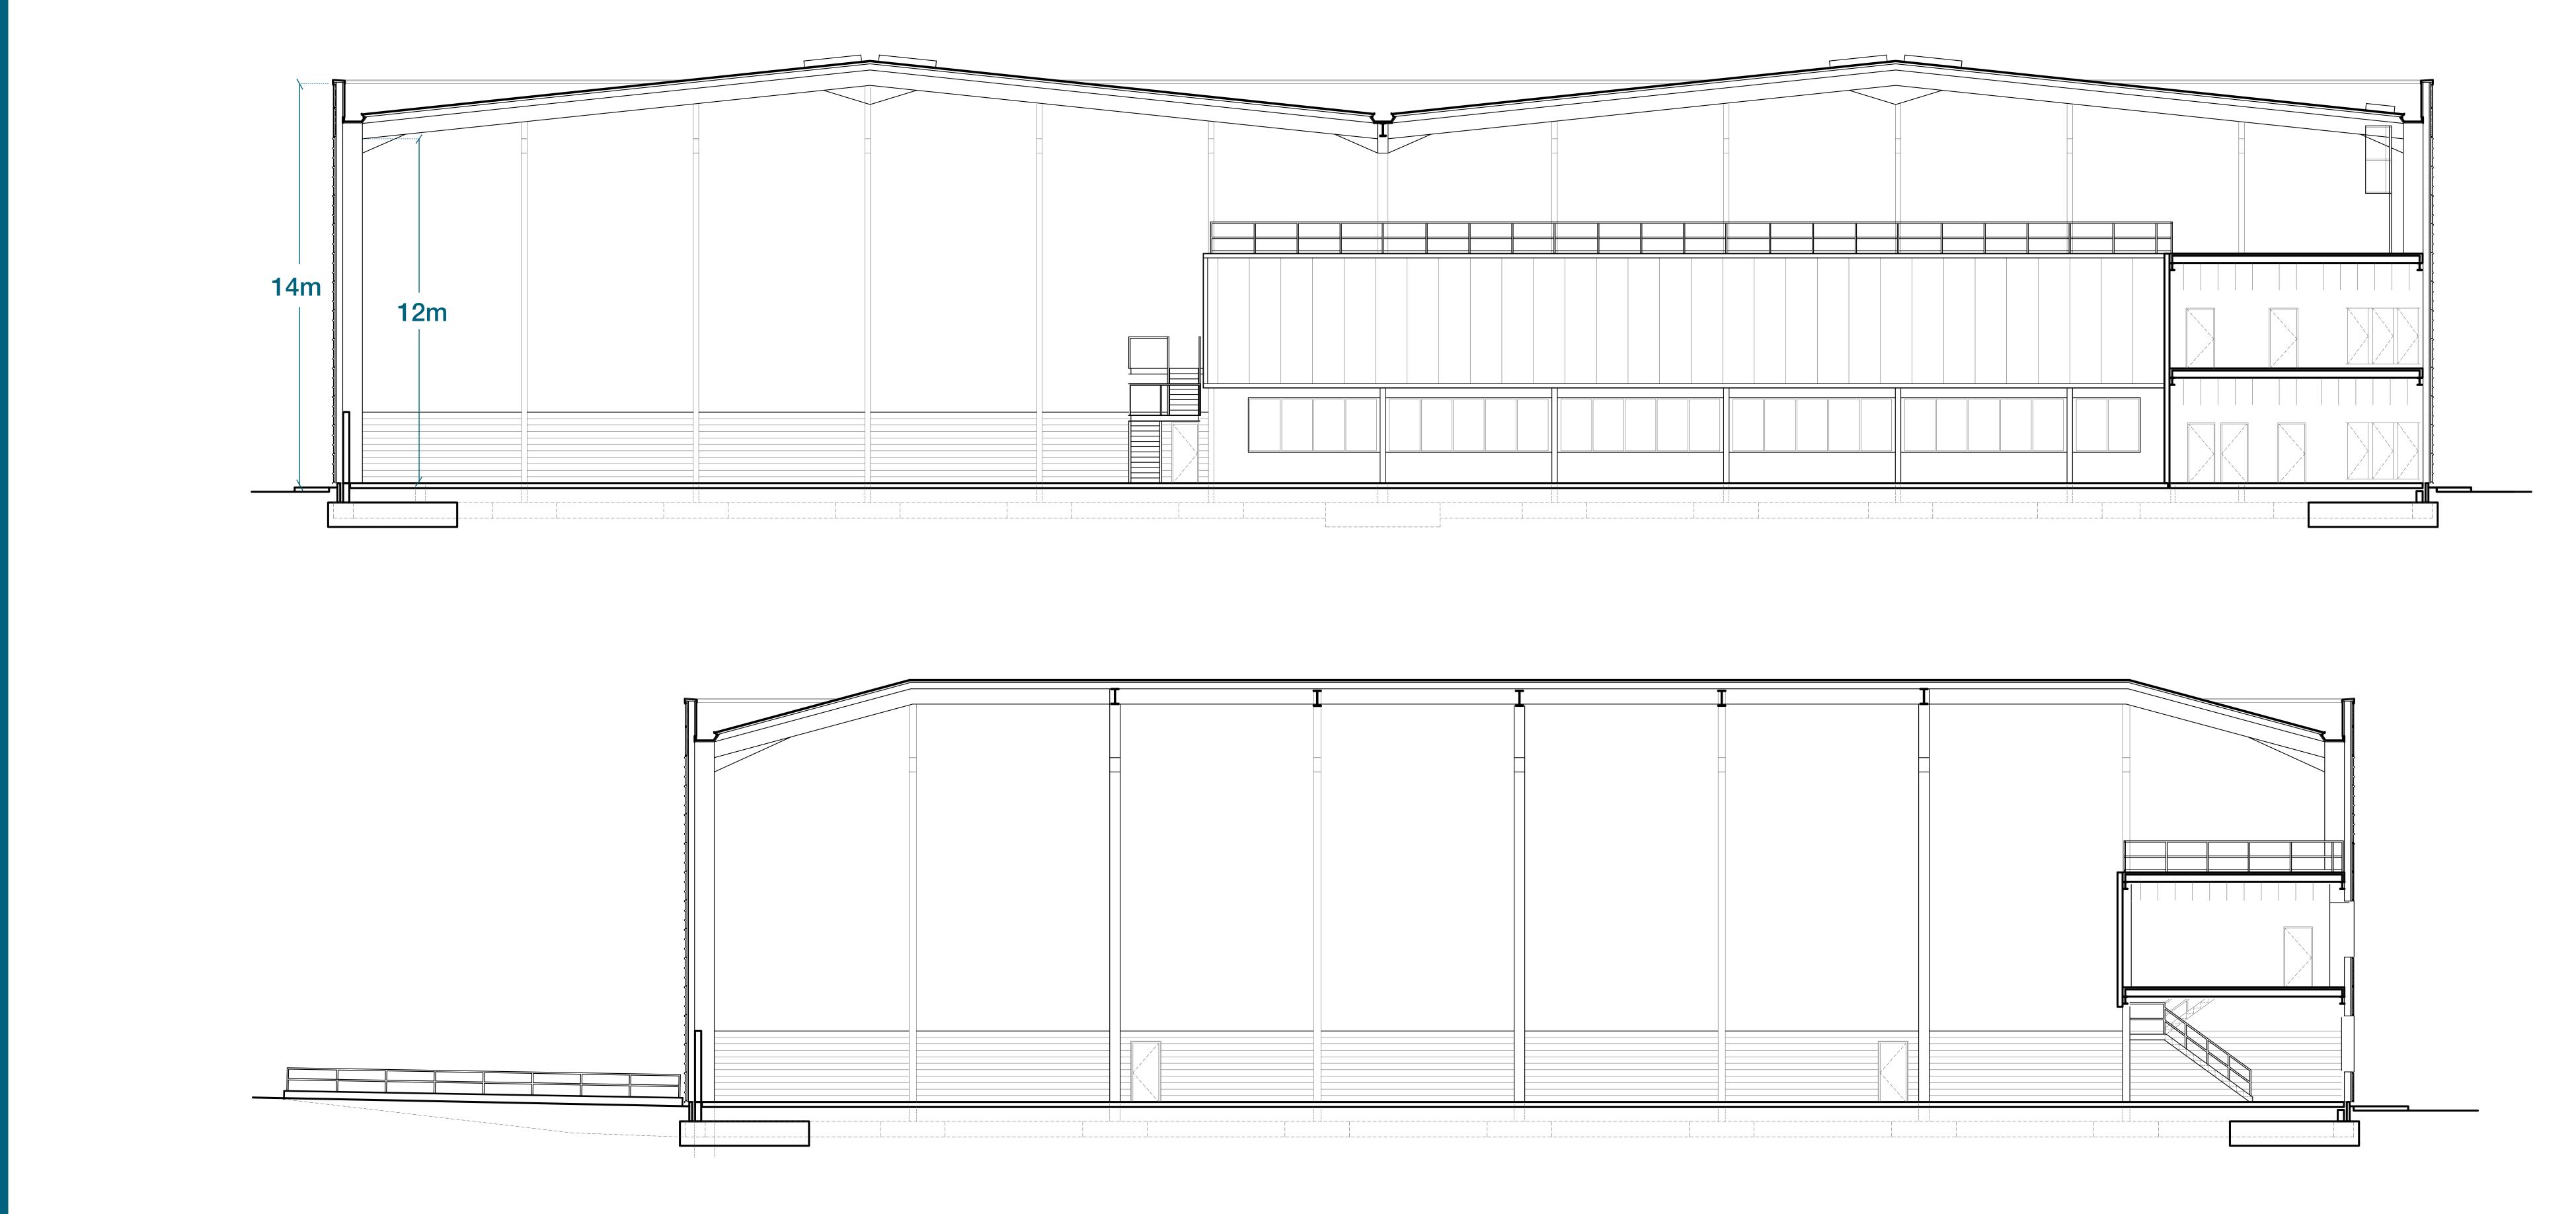

## PEREGRINE HOUSE

| <b></b> |
|---------|
|         |
|         |
|         |
| L       |
| I       |
|         |
|         |
|         |
|         |
|         |
|         |
|         |
|         |
|         |
|         |
|         |
|         |
|         |
|         |
|         |
|         |
|         |
|         |
|         |
|         |
|         |
|         |
|         |
|         |
|         |
|         |
|         |
|         |
|         |
|         |
|         |
|         |
| <br>    |
|         |
|         |