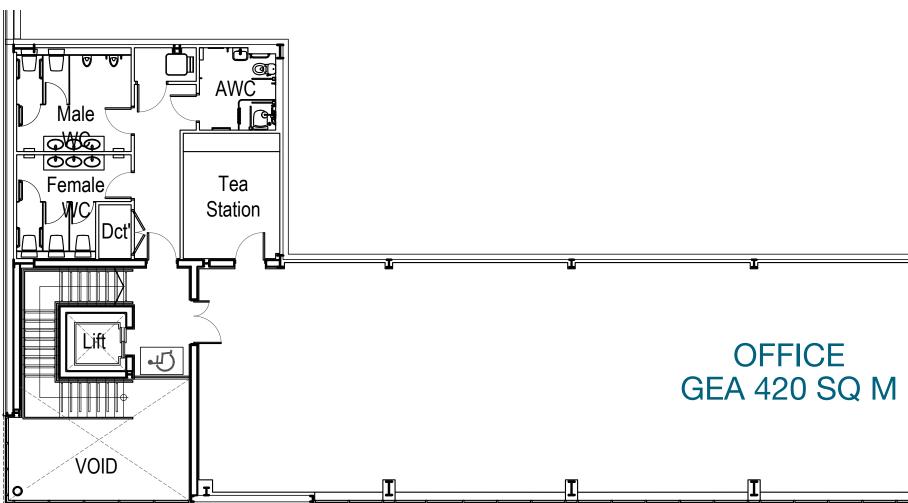

## **OFFICES** (FIRST FLOOR)

## **APPROXIMATE GROSS EXTERNAL FLOOR AREAS**

| Peregrine House | Sq M  | Sq Ft  |
|-----------------|-------|--------|
| Warehouse       | 4,180 | 44,995 |
| Offices         | 495   | 5,324  |
| Total           | 4,675 | 50,319 |