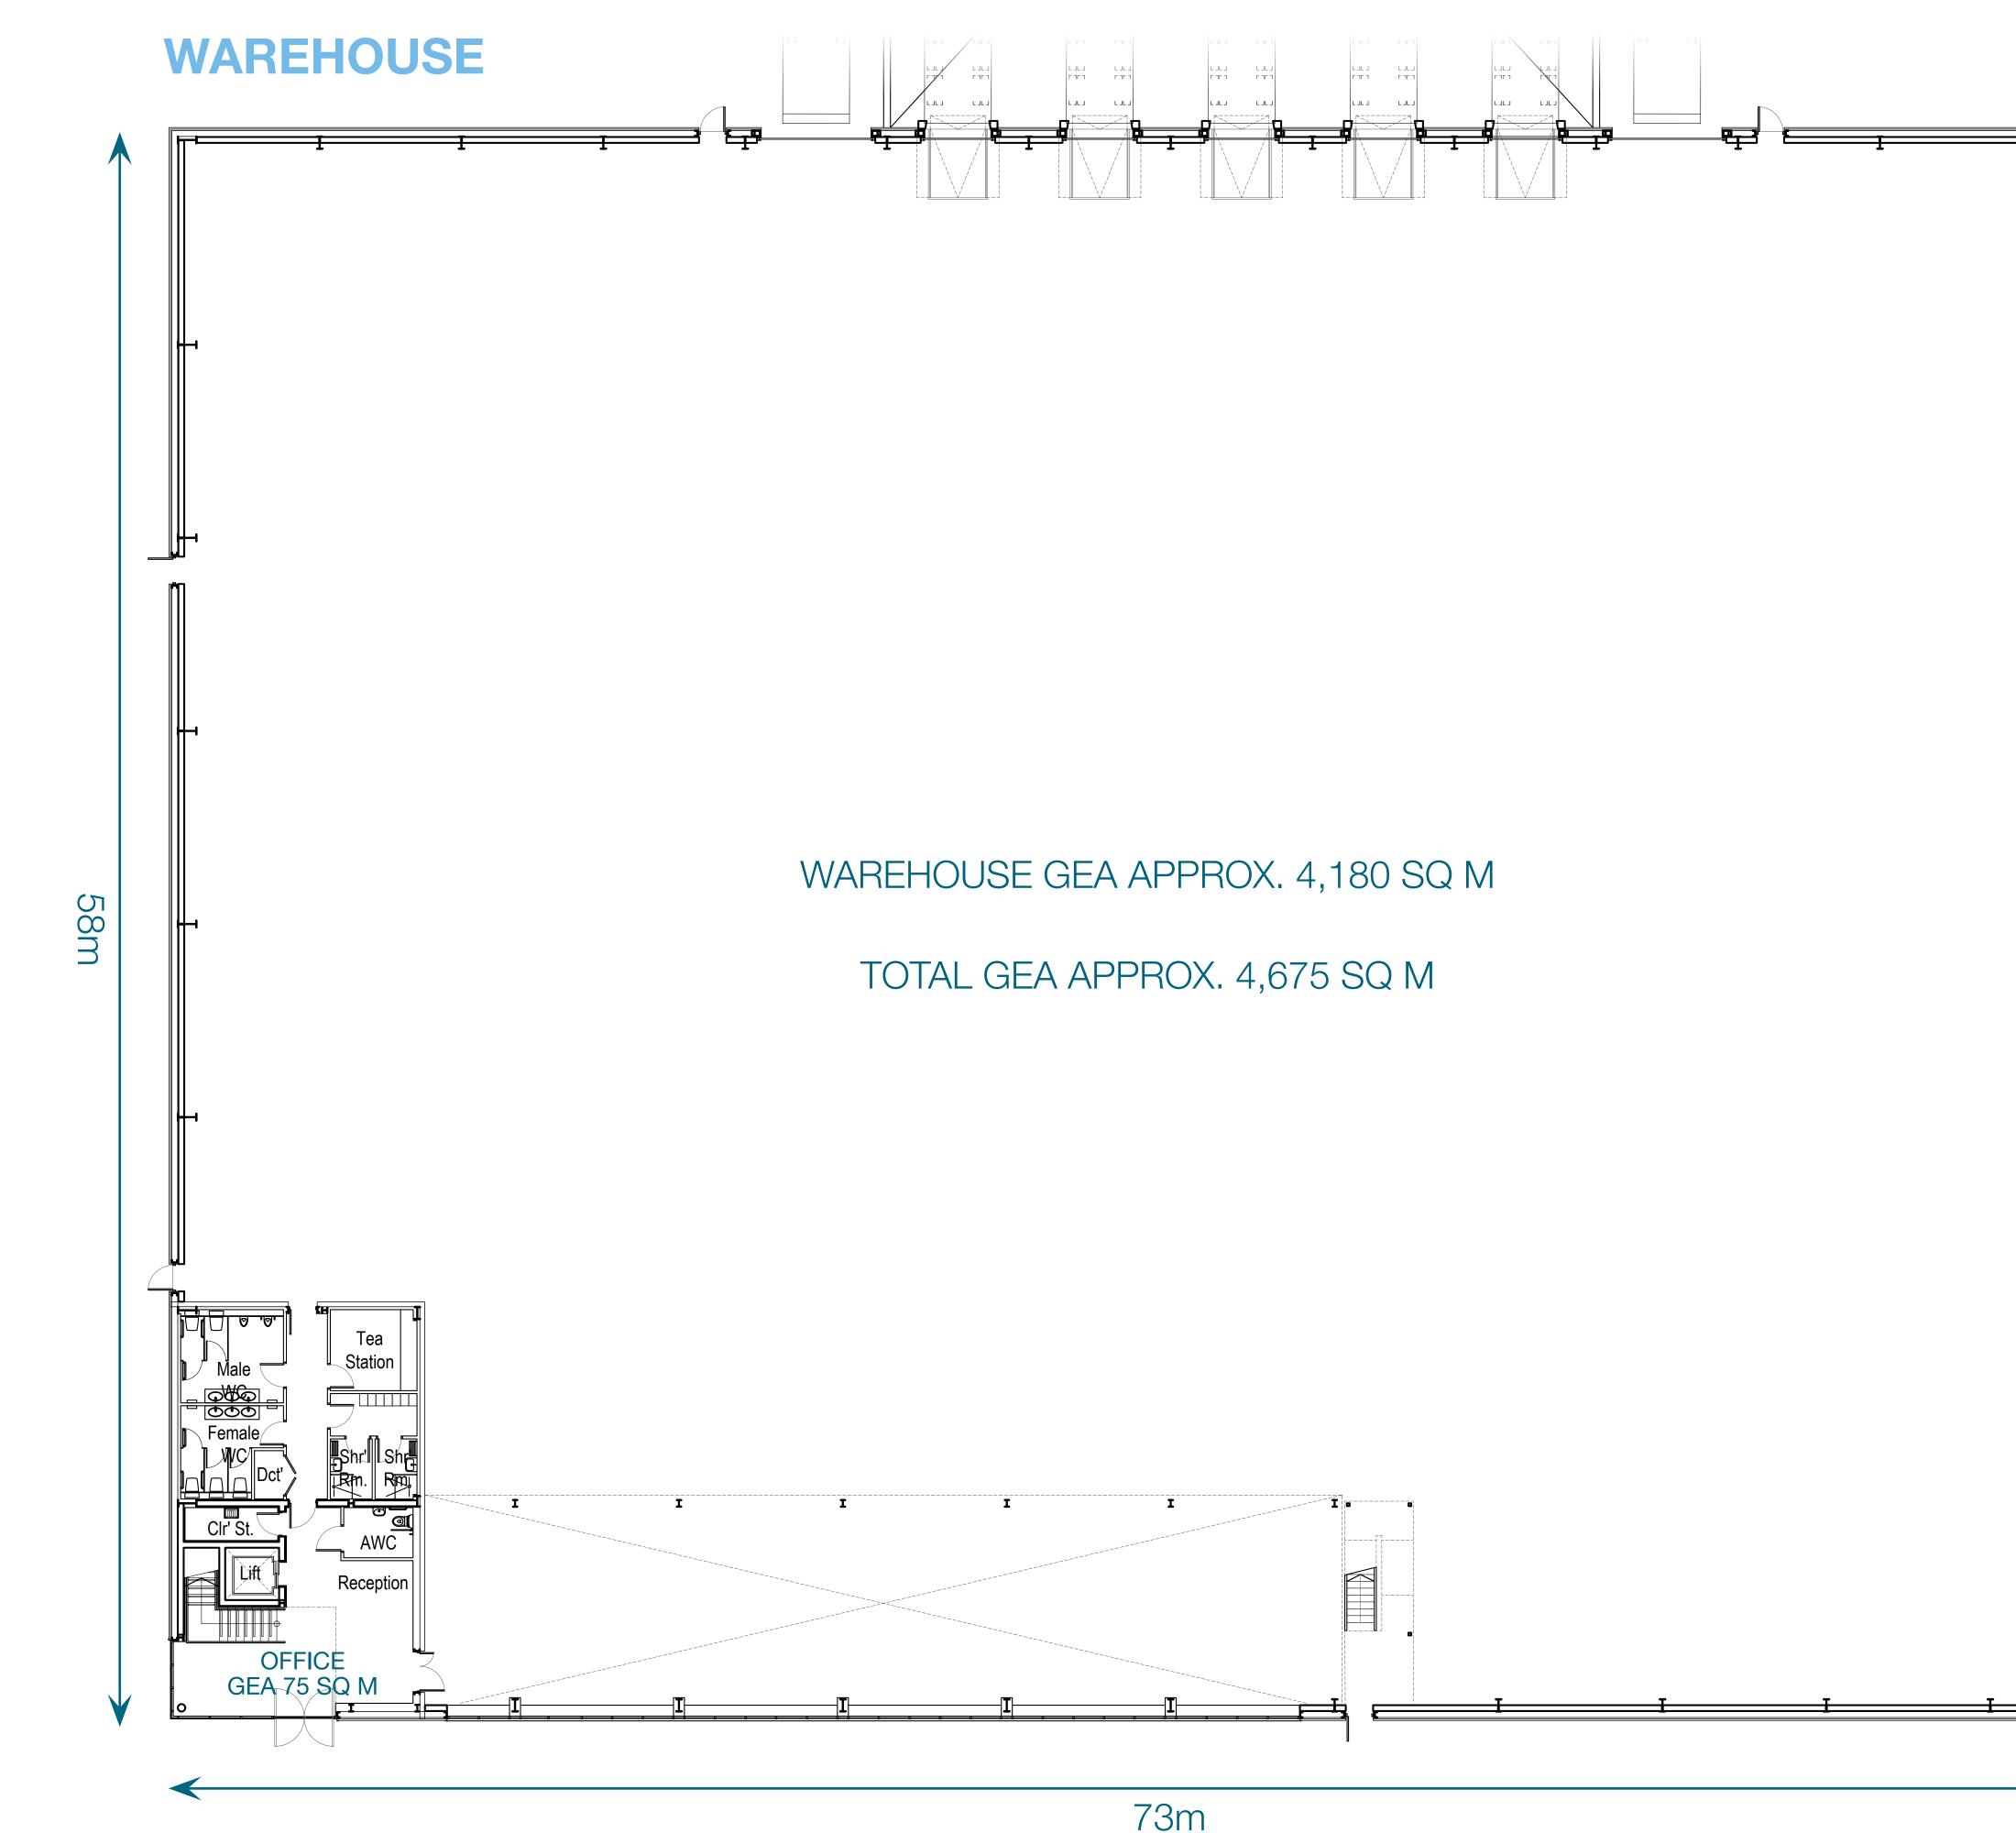

## ACCOMMODATION

## **APPROXIMATE GROSS EXTERNAL FLOOR AREAS**

| Peregrine House | Sq M  | Sq Ft  |
|-----------------|-------|--------|
| Warehouse       | 4,180 | 44,995 |
| Offices         | 495   | 5,324  |
| Total           | 4,675 | 50,319 |

Site area of approx. 1.06 Hectares (2.6 acres)