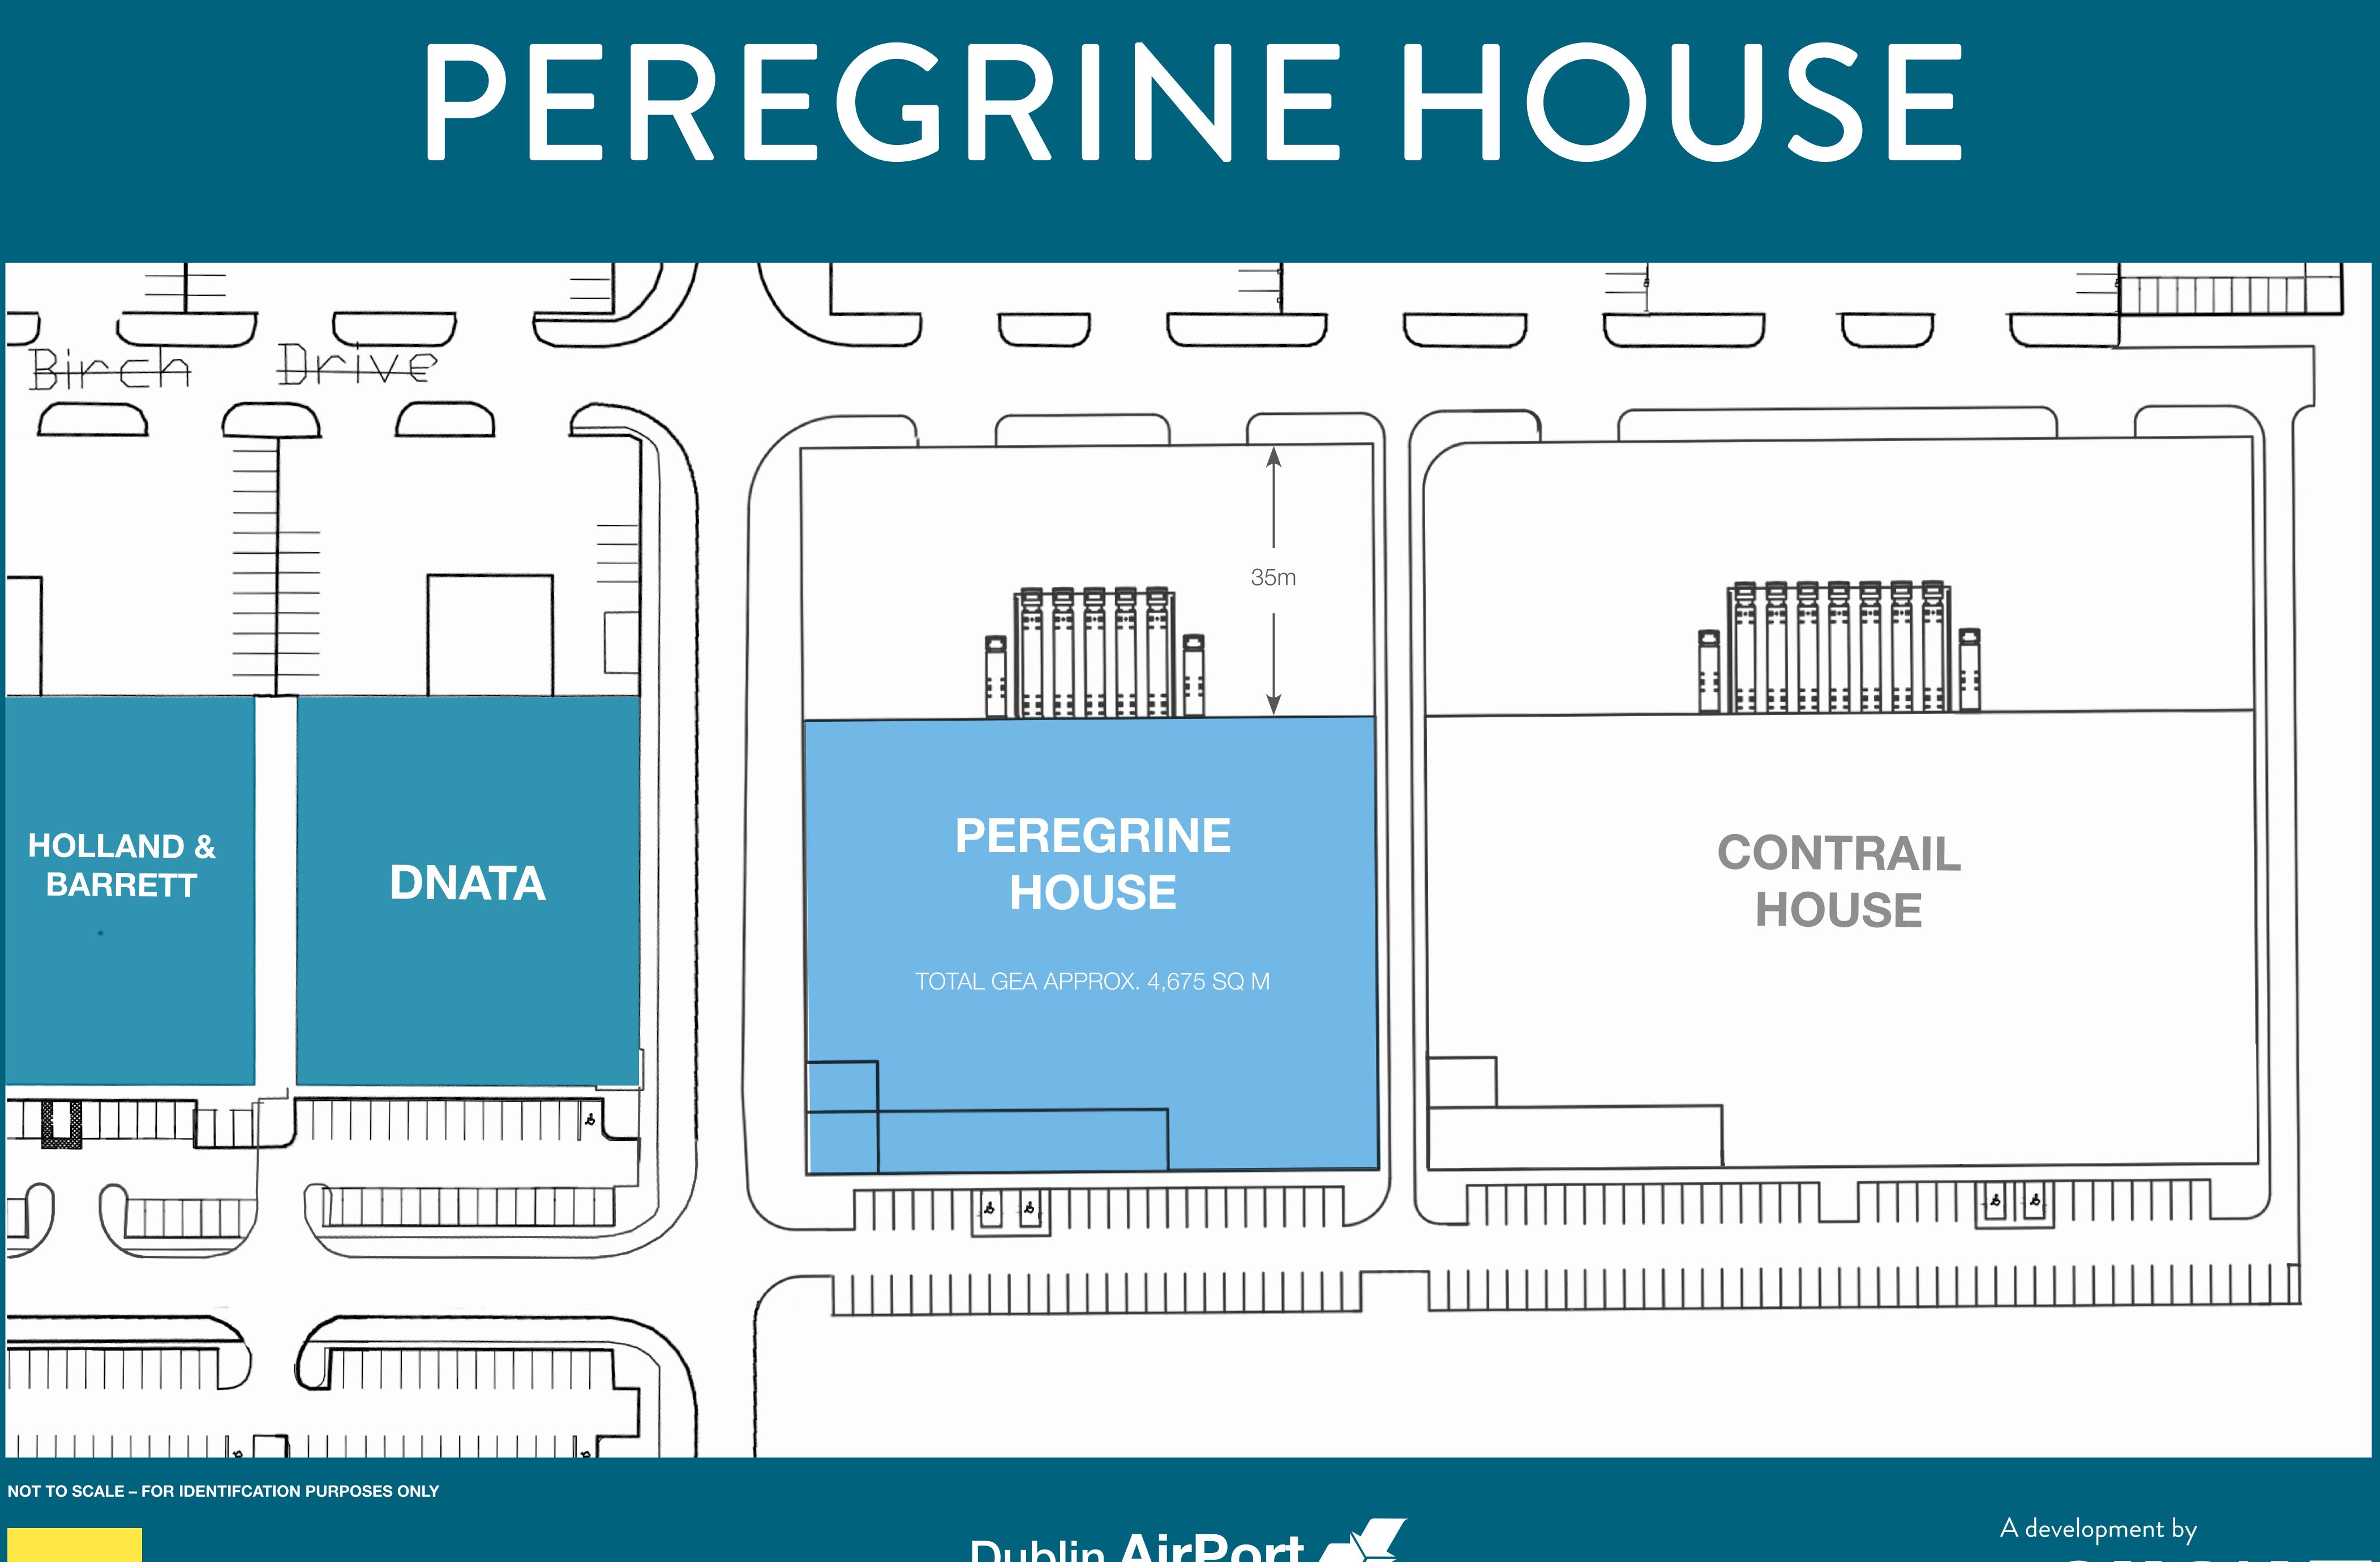

# PEREGRINE HOUSE

Site area of approx. 1.06 Hectares (2.6 acres)

## PEREGRINE HOUSE

6