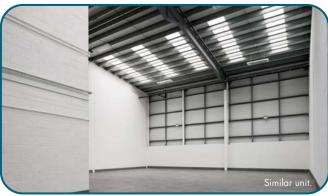

# Warehouse

- Steel-frame construction
- Insulated metal deck roof incorporating translucent panels
- Sealed concrete floor
- Automated ground-level roller shutter door
- Clear internal height approximately 7.6m
- Strip lighting