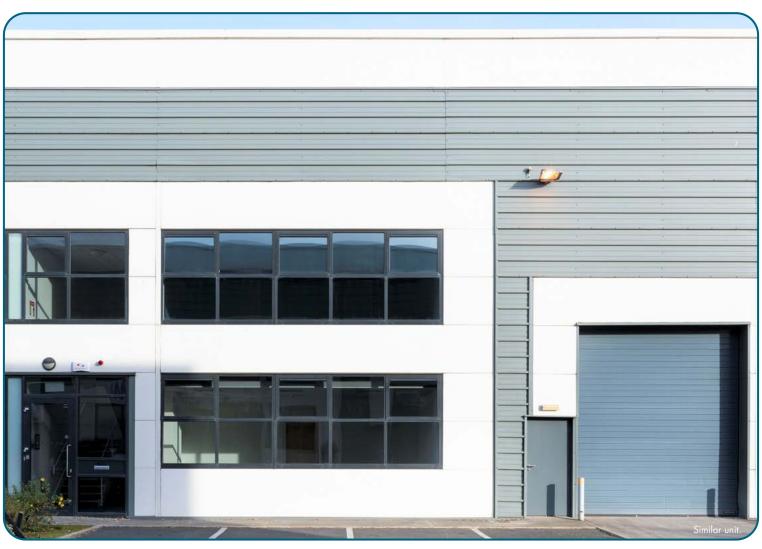

# Unit D23, The Enterprise Centre. North City Business Park, Finglas, Dublin 11.

Superb modern business unit of approximately 296 sq.m. (3,186 sq.ft.)

- Located at the N2/M50 junction, with easy access to Dublin City Centre.
- Only minutes from the M50 Motorway, Dublin Airport and the Port Tunnel.

# **The Property**

The property comprises a modern mid-terraced business unit containing high-quality office and warehouse accommodation. The property has the benefit of 5 designated car spaces.

| Approx. Gross External Floor Areas: |           |
|-------------------------------------|-----------|
| Warehouse                           | 192 sq.m. |
| Offices                             | 104 sq.m. |
| Total                               | 296 sq.m. |