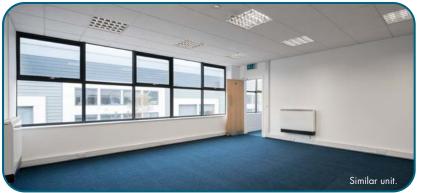

## Offices

- Suspended ceilings with recessed lighting
- Painted and plastered walls
- Open plan office layout
- Carpeted throughout
- Perimeter trunking with power/data sockets
- Electric storage heating