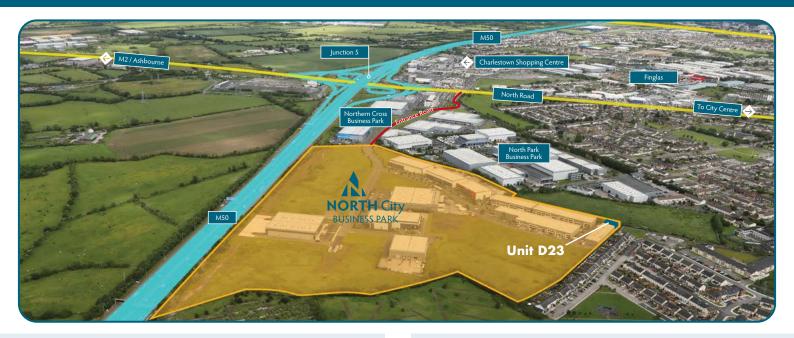

## Location

The property is located within North City Business Park, a high-quality development fronting the M50 Motorway in one of Dublin's most accessible and dynamic commercial locations. North City Business Park is strategically located at Junction 5 M50 where it intersects with the North Road/N2. It has immediate access to the M50 Motorway, which provides rapid motorway access to all of the main arterial routes and the city centre, the Port Tunnel and Dublin Airport.