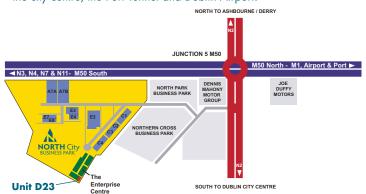

## Location

The property is located within North City Business Park, a high-quality development fronting the M50 Motorway in one of Dublin's most accessible and dynamic commercial locations. North City Business Park is strategically located at Junction 5 M50 where it intersects with the North Road/N2. It has immediate access to the M50 Motorway, which provides rapid motorway access to all of the main arterial routes and the city centre, the Port Tunnel and Dublin Airport.