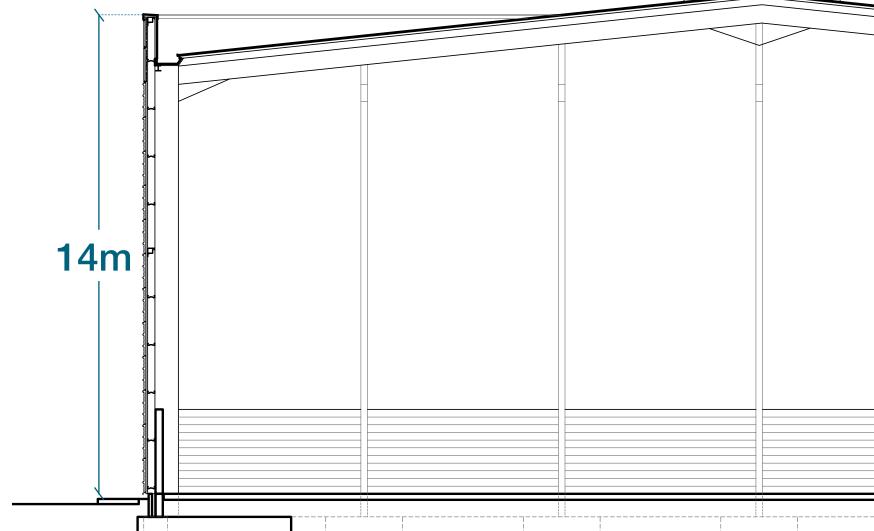

# CONTRAIL HOUSE

|  |     | $\checkmark$ |
|--|-----|--------------|
|  |     |              |
|  |     |              |
|  |     |              |
|  |     |              |
|  |     |              |
|  |     |              |
|  |     |              |
|  |     |              |
|  |     |              |
|  |     |              |
|  |     |              |
|  |     |              |
|  |     |              |
|  |     |              |
|  |     |              |
|  |     |              |
|  |     |              |
|  |     |              |
|  |     |              |
|  |     |              |
|  |     |              |
|  |     |              |
|  |     |              |
|  |     |              |
|  |     |              |
|  |     |              |
|  |     |              |
|  | 12m |              |
|  |     |              |
|  |     |              |
|  |     |              |
|  |     |              |
|  |     |              |
|  |     |              |
|  |     |              |
|  |     |              |
|  |     |              |
|  |     |              |
|  |     |              |
|  |     |              |
|  |     |              |
|  |     |              |
|  |     |              |
|  |     |              |
|  |     | <br>         |
|  |     |              |
|  |     |              |
|  |     |              |
|  |     |              |
|  |     |              |
|  |     |              |