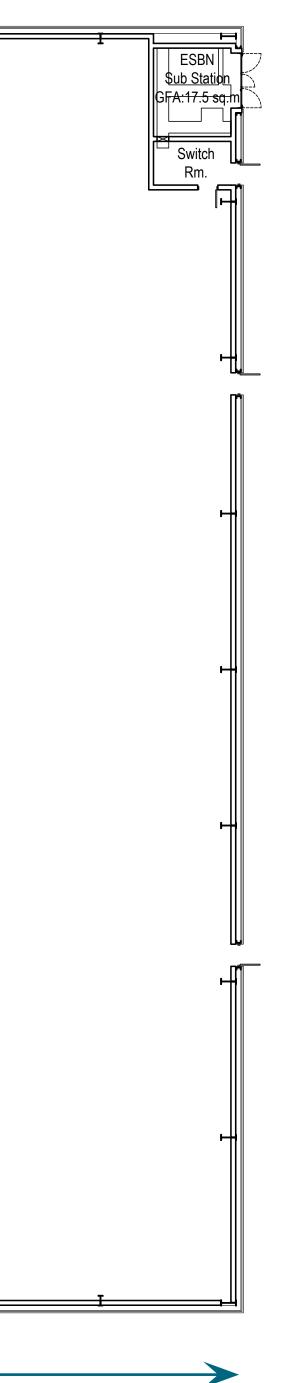

## **APPROXIMATE GROSS EXTERNAL FLOOR AREAS**

| Contrail House | Sq M  | Sq Ft  |
|----------------|-------|--------|
| Warehouse      | 5,875 | 63,232 |
| Offices        | 547   | 5,888  |
| Total          | 6,422 | 69,120 |

Site area of approx. 1.4 Hectares (3.4 acres)

# CONTRAIL HOUSE

|  |     | $\checkmark$ |
|--|-----|--------------|
|  |     |              |
|  |     |              |
|  |     |              |
|  |     |              |
|  |     |              |
|  |     |              |
|  |     |              |
|  |     |              |
|  |     |              |
|  |     |              |
|  |     |              |
|  |     |              |
|  |     |              |
|  |     |              |
|  |     |              |
|  |     |              |
|  |     |              |
|  |     |              |
|  |     |              |
|  |     |              |
|  |     |              |
|  |     |              |
|  |     |              |
|  |     |              |
|  |     |              |
|  |     |              |
|  |     |              |
|  | 12m |              |
|  |     |              |
|  |     |              |
|  |     |              |
|  |     |              |
|  |     |              |
|  |     |              |
|  |     |              |
|  |     |              |
|  |     |              |
|  |     |              |
|  |     |              |
|  |     |              |
|  |     |              |
|  |     |              |
|  |     |              |
|  |     |              |
|  |     | <br>         |
|  |     |              |
|  |     |              |
|  |     |              |
|  |     |              |
|  |     |              |
|  |     |              |