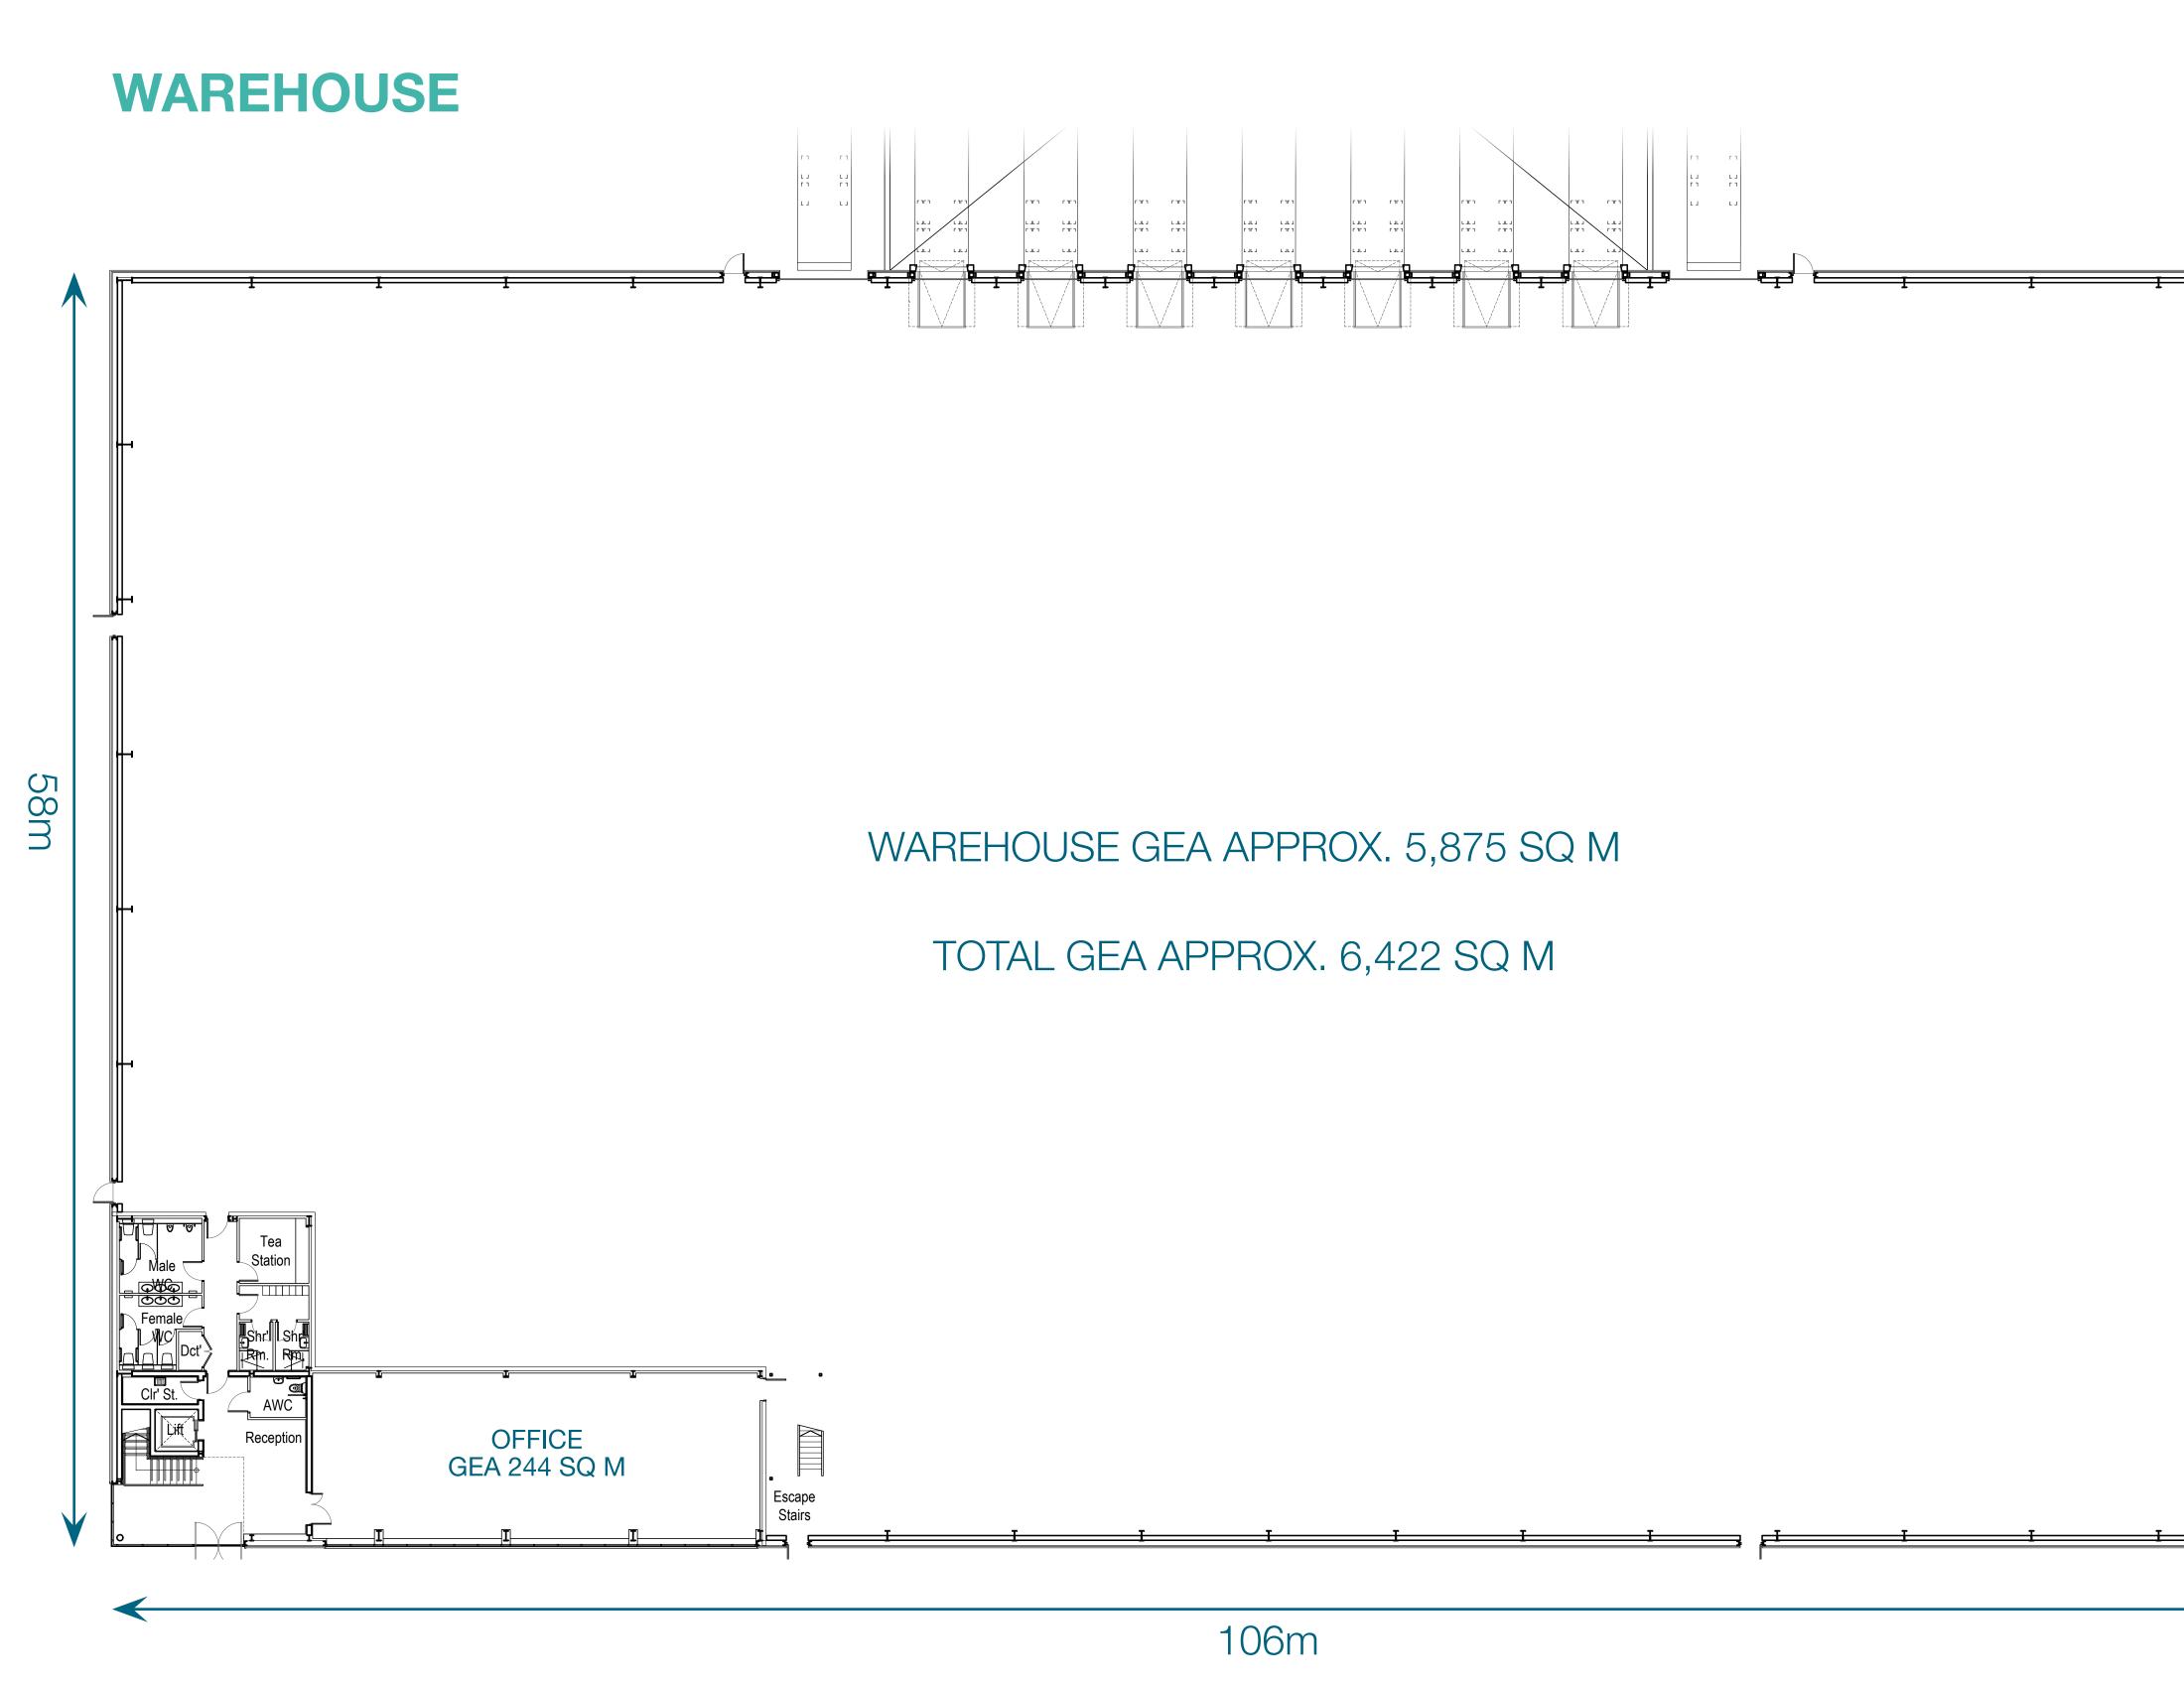

## **APPROXIMATE GROSS EXTERNAL FLOOR AREAS**

| Contrail House | Sq M  | Sq Ft  |
|----------------|-------|--------|
| Warehouse      | 5,875 | 63,232 |
| Offices        | 547   | 5,888  |
| Total          | 6,422 | 69,120 |