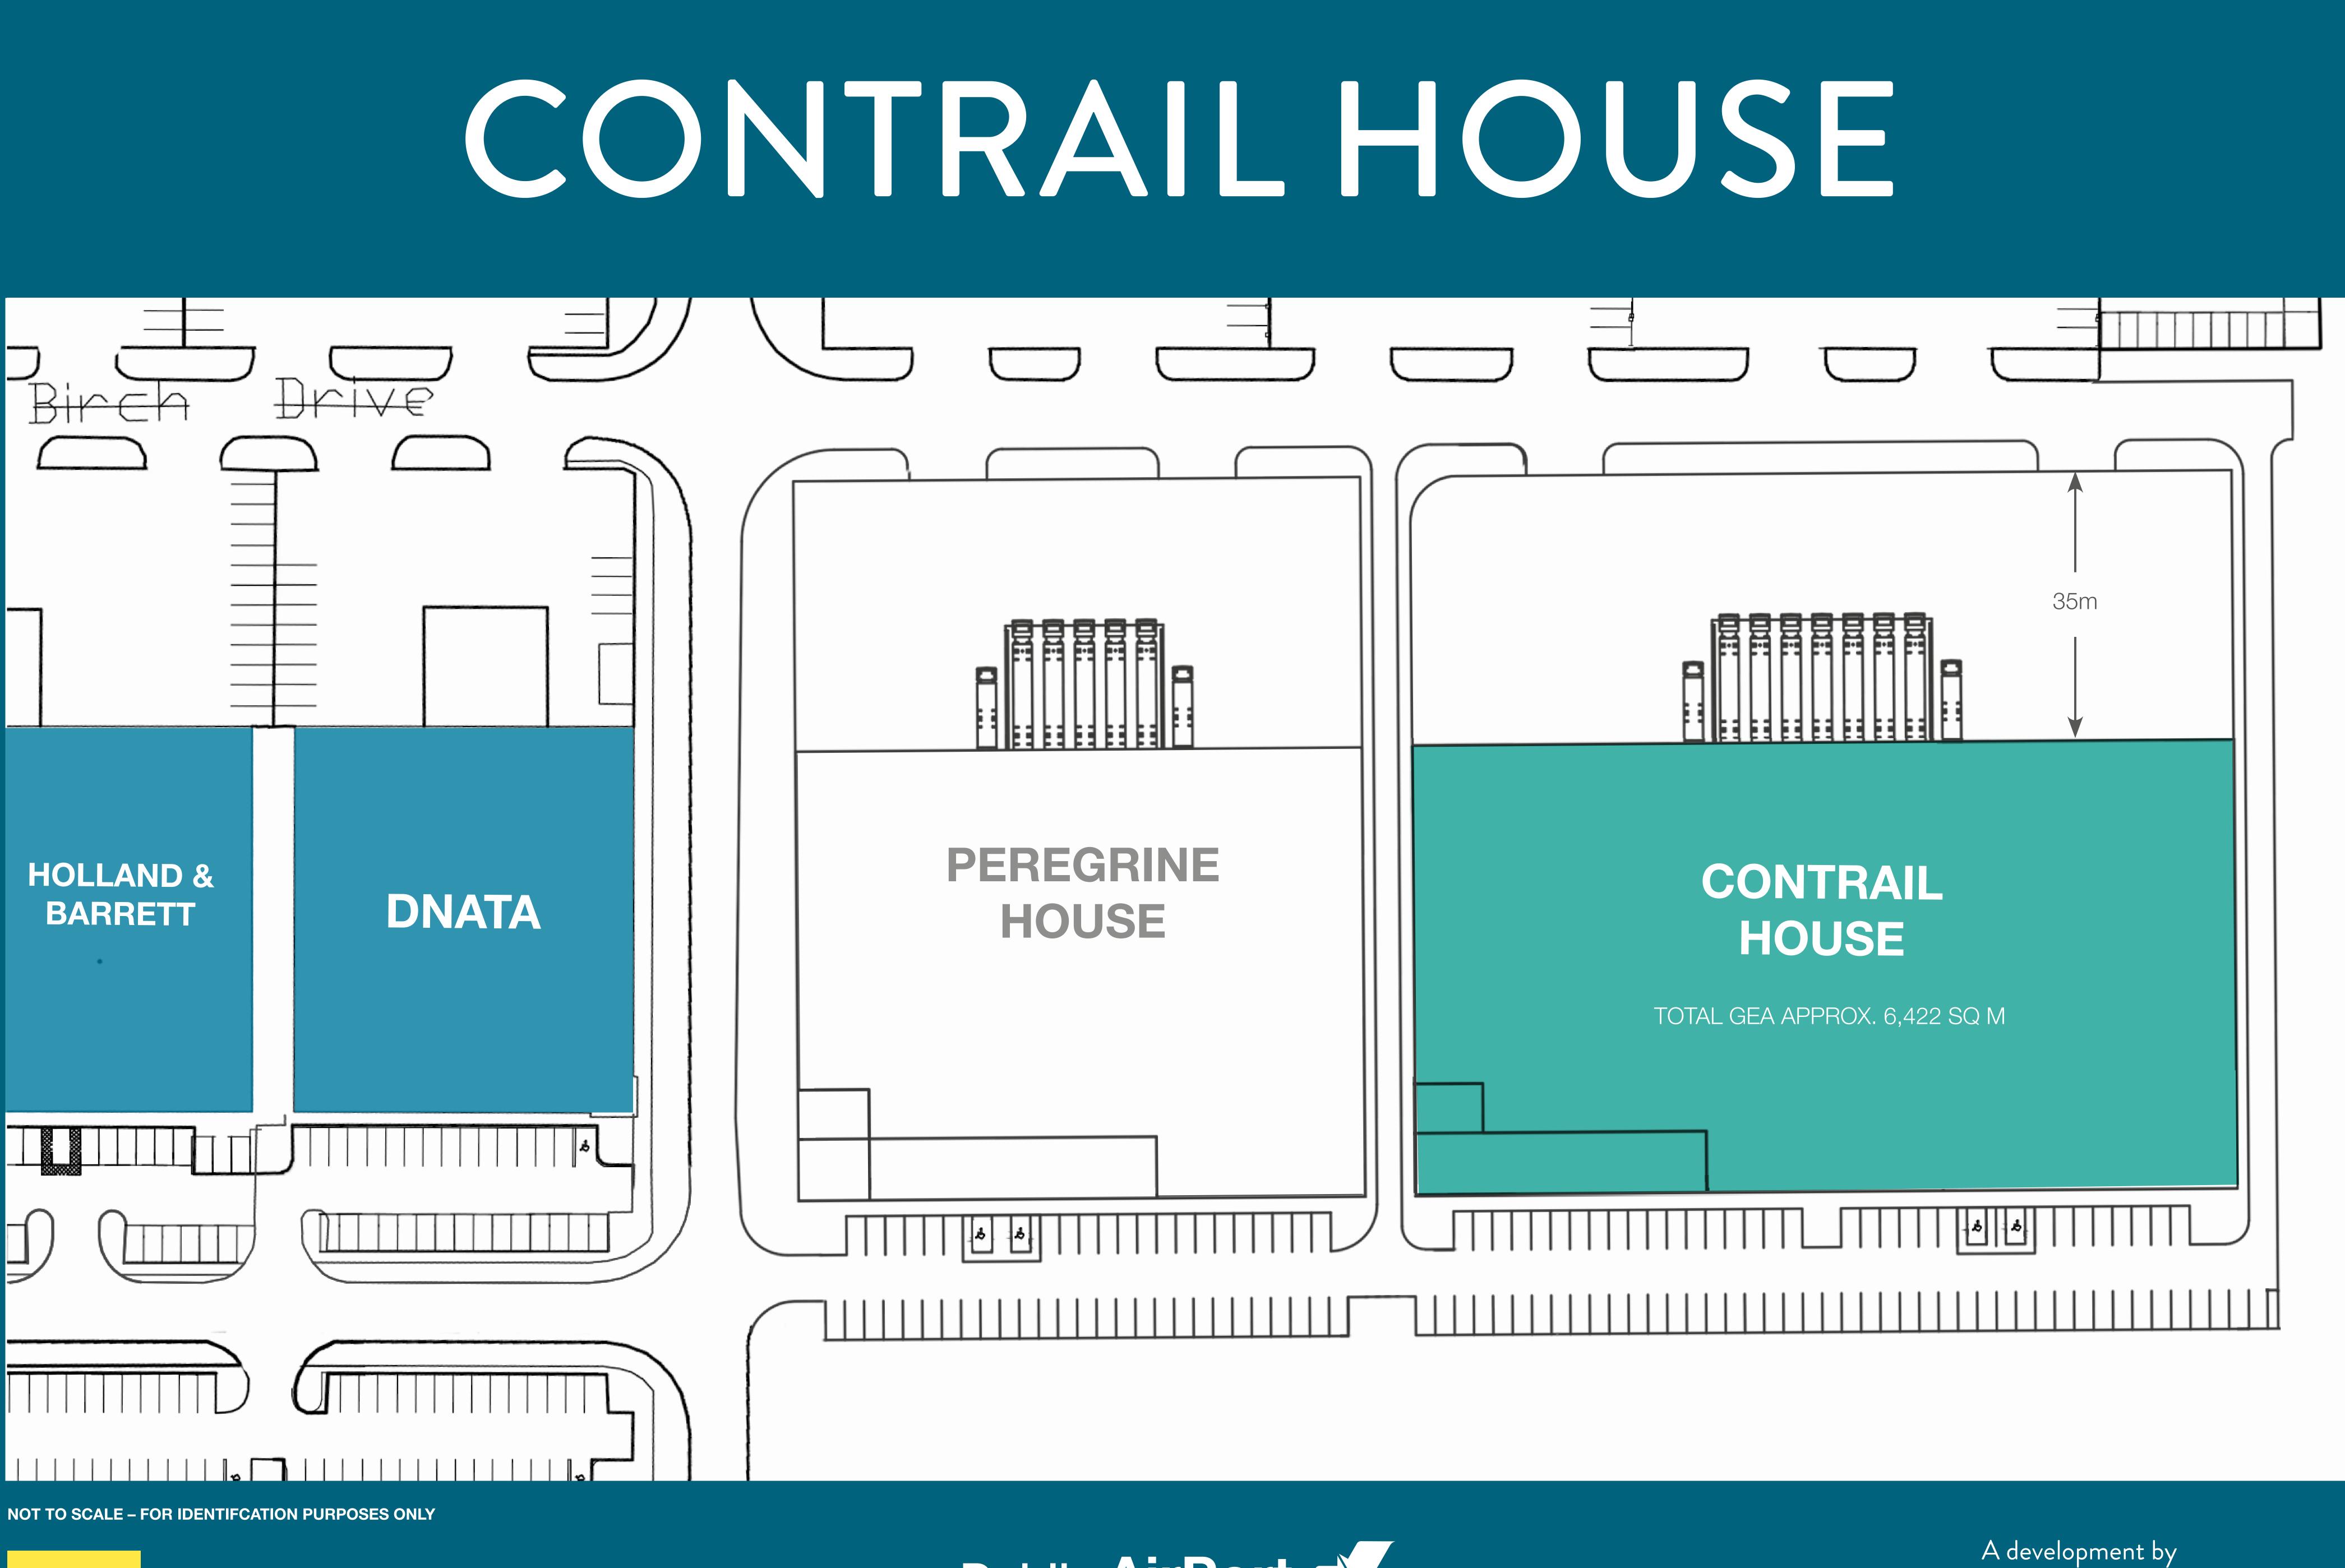

Dublin AirPort www.dublinairportlogisticspark.com









**NOT TO SCALE – FOR IDENTIFCATION PURPOSES ONLY** 





## ACCOMMODATION

## **APPROXIMATE GROSS EXTERNAL FLOOR AREAS**

| Contrail House | Sq M  | Sq Ft  |
|----------------|-------|--------|
| Warehouse      | 5,875 | 63,232 |
| Offices        | 547   | 5,888  |
| Total          | 6,422 | 69,120 |

Site area of approx. 1.4 Hectares (3.4 acres)

## **OFFICES** (FIRST FLOOR)







6





East Elevation



West Elevation

NOT TO SCALE – FOR IDENTIFCATION PURPOSES ONLY



## CONTRAIL HOUSE



North Elevation

South Elevation





101









# CONTRAIL HOUSE

|  |     | $\checkmark$ |
|--|-----|--------------|
|  |     |              |
|  |     |              |
|  |     |              |
|  |     |              |
|  |     |