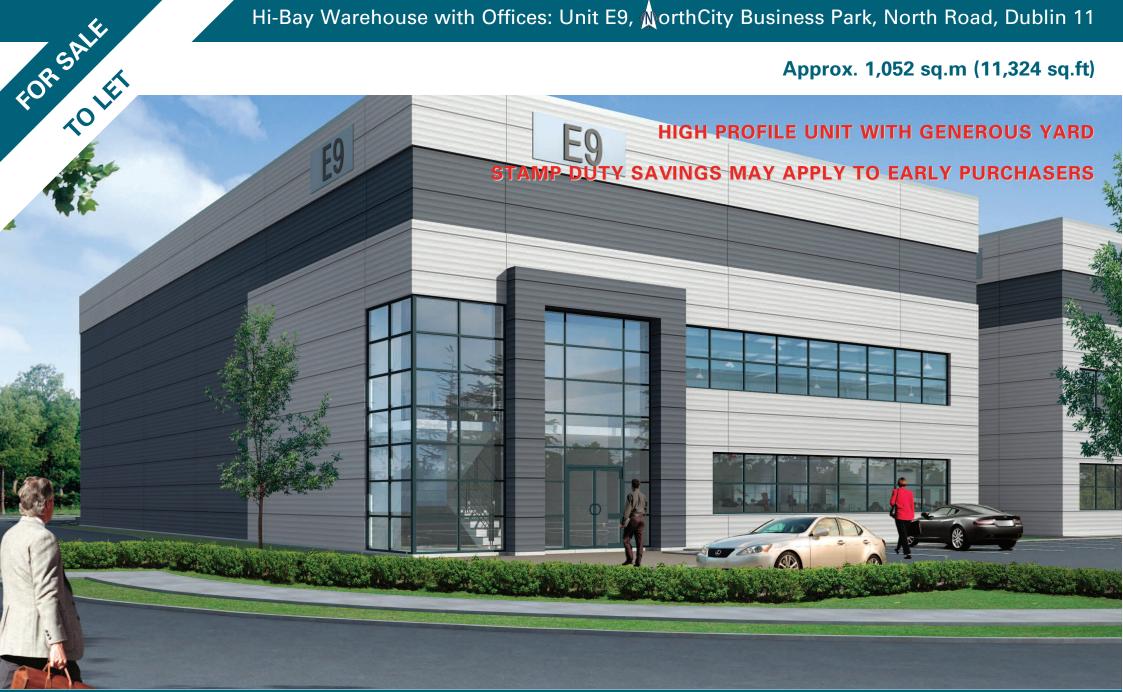

Approx. 1,052 sq.m (11,324 sq.ft)

4th Floor, Block 2, Harcourt Centre, Harcourt Street, Dublin 2 Tel: (01) 662 4455 Fax: (01) 676 5404

32 Molesworth Street, Dublin 2 Tel: (01) 618 1300 Fax: (01) 676 7066 Savills.ie

| Accommodation Schedule |       |        |
|------------------------|-------|--------|
| Unit E9                | Sq.M. | Sq.Ft. |
| Warehouse              | 788   | 8,482  |
| Office                 | 264   | 2,842  |
| Total                  | 1,052 | 11,324 |

# Specifications/Features

| General                                          |
|--------------------------------------------------|
| 10m clear internal height.                       |
| 1 dock levellers with tailgate loading and       |
| 1 roller shutter door.                           |
| Extensive secure service yard and car parking.   |
| Min. 50kn/sq.m. (1,000 lbs/sq.ft) floor loading. |
| Secure high quality managed estate.              |

#### Offices

Feature reception area. Open plan design suitable for compartmentation. Heating. Suspended ceilings with Cat. 2 lighting. Fully fitted toilets, tea stations,... Perimeter skirting trunking.