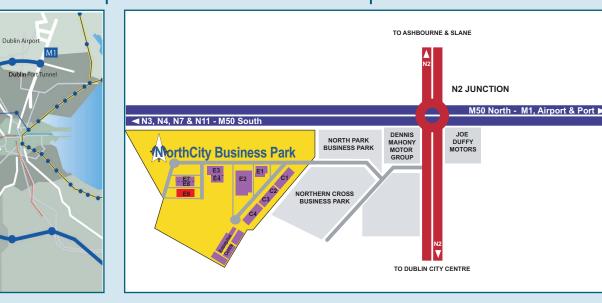

## Location

NorthCity Business Park is a new high quality development strategically situated inside the M50 at the N2/M50 junction. Accessed directly off the N2 (North Road), NorthCity Business Park offers a unique combination of accessibility and profile within an established business area:

- The park faces directly onto the M50.
- The M50/N2 junction is less than 300m away.
- The N2 is immediately accessible.

MorthCity Business Park

N4

N7

N81

• The park will be serviced by public transport

M50