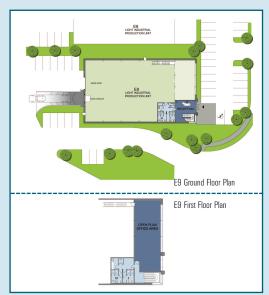

# Site Area Approx. 0.295 ha (0.73 acres)

| Accommodation Schedule |       |        |
|------------------------|-------|--------|
| Unit E9                | Sq.M. | Sq.Ft. |
| Warehouse              | 788   | 8,482  |
| Office                 | 264   | 2,842  |
| Total                  | 1,052 | 11,324 |

Approx gross external floor areas