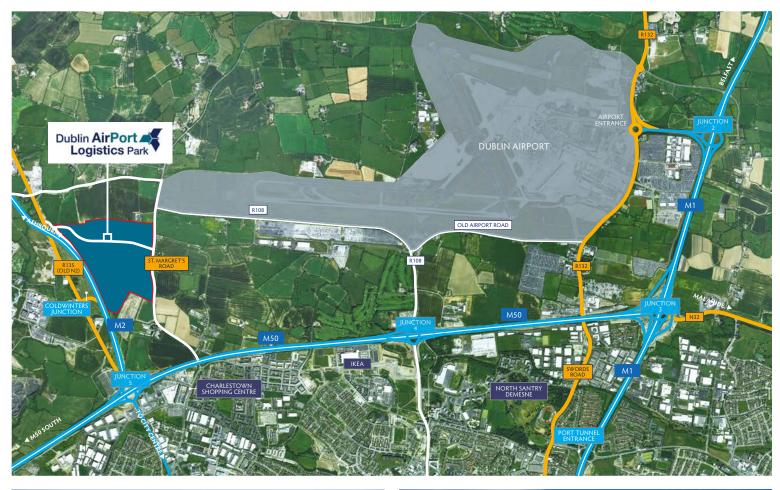

#### LOCATION

Dublin AirPort Logistics Park is Ireland's definitive logistics and distribution park and is strategically located just minutes from the M50/M2 junction, the Airport and the Port Tunnel.

The park has direct access to the M2 and offers a unique combination of accessibility and profile within an established business area.

# DUBLIN AIRPORT LOGISTICS PARK

- is 250 metres from Dublin Airport perimeter
- has dedicated access directly onto the M2
- has a second access point to Dublin Airport via St. Margaret's Road
- is 2 minutes from the M50 (via the M2)
- has unrivaled profile onto the M2
- is 10 minutes from the Port Tunnel entrance.