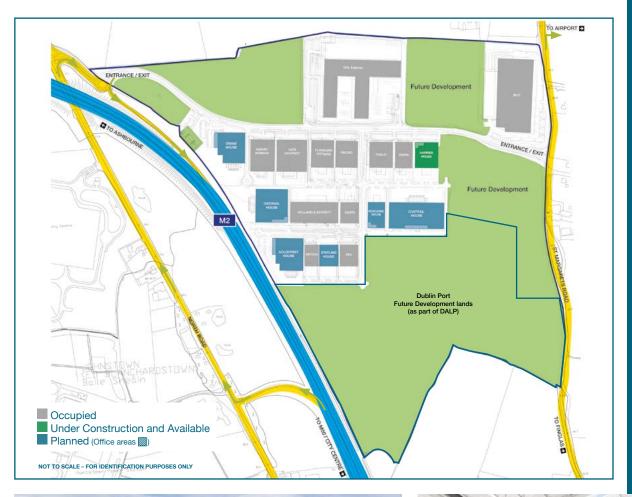

#### LOCATION

Dublin AirPort Logistics Park is Ireland's definitive logistics and distribution park and is strategically located just minutes from the M50/M2 junction, the Airport and the Port Tunnel.

The park has direct access to the M2 and offers a unique combination of accessibility and profile within an established business area.

# DUBLIN AIRPORT LOGISTICS PARK

- is 250 metres from Dublin Airport perimeter
- has dedicated access directly onto the M2
- has a second access point to Dublin Airport via St. Margaret's Road
- is 2 minutes from the M50 (via the M2)
- has unrivaled profile onto the M2
- is 10 minutes from the Port Tunnel entrance.

Site area of approx. 0.79 Hectares (1.94 Acres)