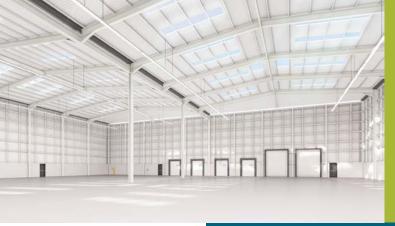

#### **GENERAL**

- → 12 metre internal height.
- → Steel portal frame construction.
- → Extensive secure service yard and car parking.
- → 4 dock levellers with tailgate loading.
- → 2 roller shutter doors.
- → 46 dedicated car spaces.
- → Min. 60 kn./m2. (1,250 lbs./sq.ft.) floor loading.
- → 2.4 metre high wall to inside of external cladding wall.
- → LED lighting.
- → Electrical distribution centre designed for three phase electrical supply and CT metering.
- High quality actively managed estate.

# APPROXIMATE GROSS EXTERNAL FLOOR AREAS

| Harrier House | Sq M  | Sq Ft  |
|---------------|-------|--------|
| Warehouse     | 3,234 | 34,811 |
| Offices       | 357   | 3,843  |
| Total         | 3,591 | 38,654 |