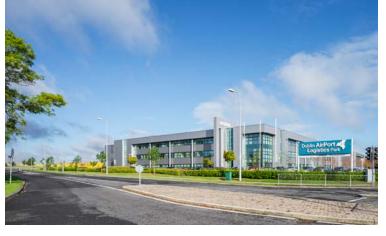

inairportlogisticspark.com www.rohanholdings.ie

# Dublin AirPort Logistics Park

St. Margaret's Road, Co. Dublin.

### **HARRIER HOUSE**

#### LOCATION

Dublin AirPort Logistics Park is Ireland's definitive logistics and distribution park and is strategically located just minutes from the M50/M2 junction, the Airport and the Port Tunnel.

The park has direct access to the M2 and offers a unique combination of accessibility and profile within an established business area.

# DUBLIN AIRPORT LOGISTICS PARK

- is 250 metres from Dublin Airport perimeter
- has dedicated access directly onto the M2
- has a second access point to Dublin Airport via St. Margaret's Road
- is 2 minutes from the M50 (via the M2)
- has unrivaled profile onto the M2
- is 10 minutes from the Port Tunnel entrance.









#### SPECIFICATIONS/FEATURES

#### **GENERAL**

- → 12 metre internal height.
- → Steel portal frame construction.
- → Extensive secure service yard and car parking.
- → 4 dock levellers with tailgate loading.
- → 2 roller shutter doors.
- → 46 dedicated car spaces.
- → Min. 60 kn./m2. (1,250 lbs./sq.ft.) floor loading.
- → 2.4 metre high wall to inside of external cladding wall.
- → LED lighting.
- → Electrical distribution centre designed for three phase electrical supply and CT metering.
- High quality actively managed estate.

#### **OFFICES**

- → Feature reception area.
- Open plan design suitable for compartmentation.
- → Gas fired heating.
- Suspended acoustic tiled ceilings with recessed LED lighting.
- Painted and plastered walls.
- Tully fitted toilets and teastation facilit