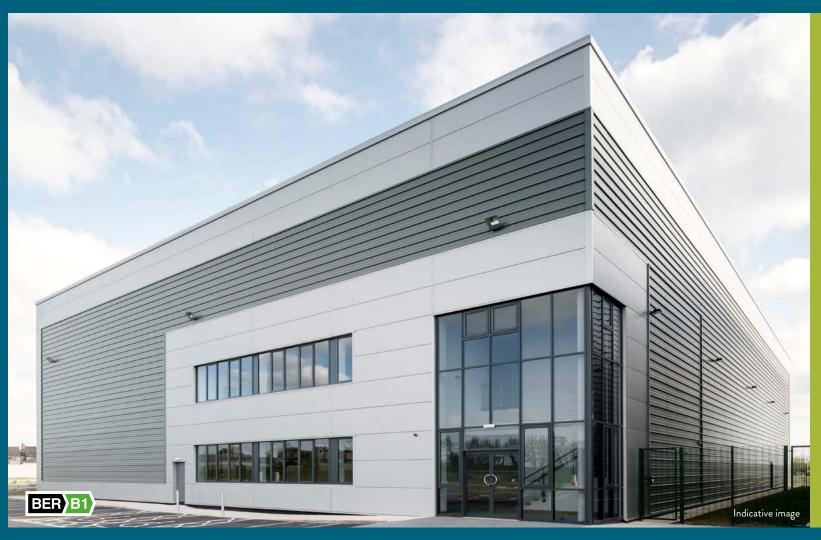

# HARRIER HOUSE

## FOR SALE | TO LET

High-Bay Warehouse with Offices

Approx. 3,591 sq m (38,654 sq ft)

Site of Approx. 0.79 Hectares (1.94 Acres)

- → High Profile Unit With Generous Dedicated Yard Area
- Access Controlled And Secure
  Business Park Environment
- → Direct access to the M2
- Only Minutes From Airport, Port Tunnel, M50 And M1 Motorways
- Yard depth of approx.33 metres

#### **GENERAL**

- → 12 metre internal height.
- → Steel portal frame construction.
- → Extensive secure service yard and car parking.
- → 4 dock levellers with tailgate loading.
- → 2 roller shutter doors.
- → 46 dedicated car spaces.
- → Min. 60 kn./m2. (1,250 lbs./sq.ft.) floor loading.
- → 2.4 metre high wall to inside of external cladding wall.
- → LED lighting.
- → Electrical distribution centre designed for three phase electrical supply and CT metering.
- High quality actively managed estate.