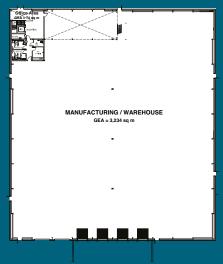

#### **ACCOMMODATION**

# APPROXIMATE GROSS EXTERNAL FLOOR AREAS

| Harrier House | Sq M  | Sq Ft  |
|---------------|-------|--------|
| Warehouse     | 3,234 | 34,811 |
| Offices       | 357   | 3,843  |
| Total         | 3,591 | 38,654 |