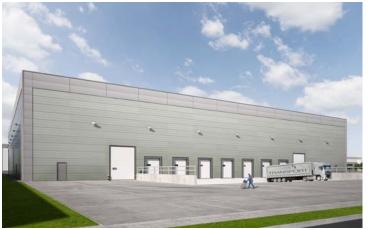

# CONTRAIL HOUSE

### FOR SALE | TO LET

High-Bay Warehouse with Offices

Approx. 6,422 sq m (69,120 sq ft)

Site of Approx. 1.4 Hectares (3.4 Acres)

- Access Controlled And Secure
   Business Park Environment
- Direct access to the M2
- → Only Minutes From Airport, Port Tunnel, M50 And M1 Motorways
- Unit subject to planning; design can be amended to suit requirements
- Generous dedicated private yard

### **CONTRAIL HOUSE**