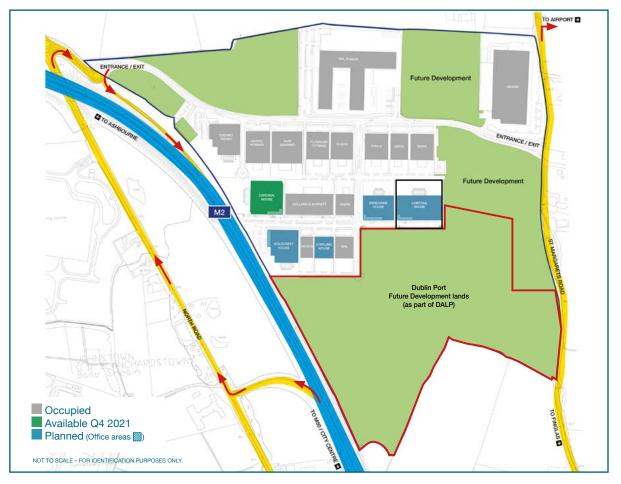

# Dublin AirPort Logistics Park

St. Margaret's Road, Co. Dublin.

#### LOCATION

Dublin AirPort Logistics Park is Ireland's definitive logistics and distribution park and is strategically located just minutes from the M50/M2 junction, the Airport and the Port Tunnel.

The park has direct access to the M2 and offers a unique combination of accessibility and profile within an established business area.

# DUBLIN AIRPORT LOGISTICS PARK

- is 250 metres from Dublin Airport perimeter
- has dedicated access directly onto the M2
- has a second access point to Dublin Airport via St. Margaret's Road
- is 2 minutes from the M50 (via the M2)
- has unrivaled profile onto the M2
- is 10 minutes from the Port Tunnel entrance.

## Dublin AirPort Logistics Park

St. Margaret's Road, Co. Dublin.