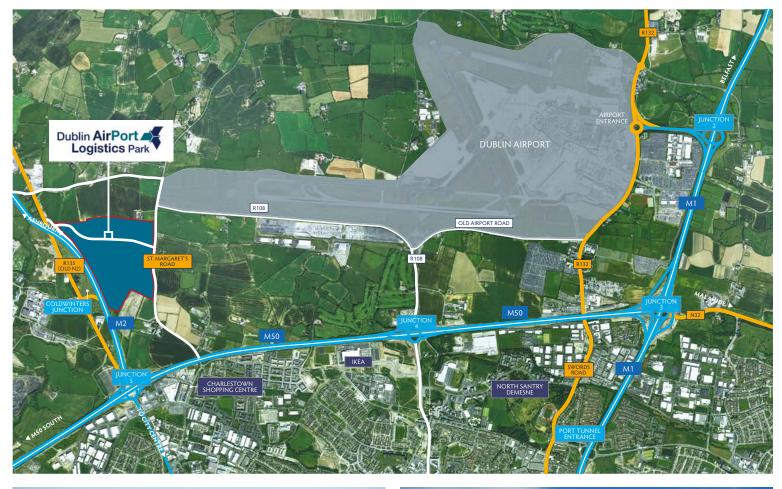

#### LOCATION

Dublin AirPort Logistics Park is Ireland's definitive logistics and distribution park and is strategically located just minutes from the M50/M2 junction, the Airport and the Port Tunnel.

The park has direct access to the M2 and offers a unique combination of accessibility and profile within an established business area.

# DUBLIN AIRPORT LOGISTICS PARK

- is 250 metres from Dublin Airport perimeter
- has dedicated access directly onto the M2
- has a second access point to Dublin Airport via St. Margaret's Road
- is 2 minutes from the M50 (via the M2)
- has unrivaled profile onto the M2
- is 10 minutes from the Port Tunnel entrance.