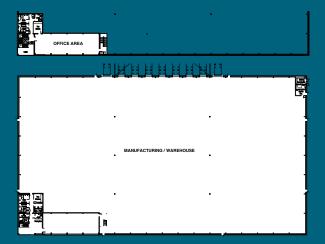

#### **ACCOMMODATION**

#### APPROXIMATE GROSS EXTERNAL FLOOR AREAS

| Contrail House | Sq M  | Sq Ft  |
|----------------|-------|--------|
| Warehouse      | 5,875 | 63,232 |
| Offices        | 547   | 5,888  |
| Total          | 6,422 | 69,120 |