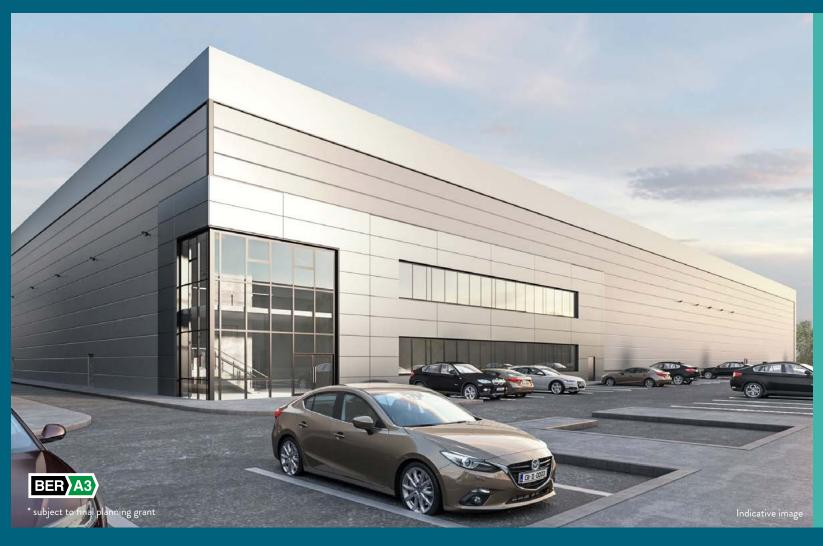

### FOR SALE | TO LET

High-Bay Warehouse with Offices

Approx. 6,422 sq m (69,120 sq ft)

Site of Approx. 1.4 Hectares (3.4 Acres)

- Access Controlled And Secure
   Business Park Environment
- Direct access to the M2
- → Only Minutes From Airport, Port Tunnel, M50 And M1 Motorways
- Unit subject to planning; design can be amended to suit requirements
- Generous dedicated private yard

### **CONTRAIL HOUSE**

#### **GENERAL**

- (a) LEED Silver targeted and LEED Gold for tenant fit out facilitated
- → Min. 12 metre internal height (can be higher).
- → Steel portal frame construction.
- → Extensive secure service yard and car parking.
- → Min. 7 dock levellers with tailgate loading.
- → Min. 2 roller shutter doors.
- → Min. 60 kn./m2. (1,250 lbs./sq.ft.) floor loading.
- → 2.4 metre high wall to inside of external cladding wall.
- → LED lighting.
- Electrical distribution centre designed for three phase electrical supply and CT metering.
- High quality actively managed estate.