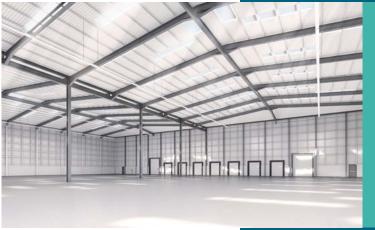

#### **GENERAL**

- (a) LEED Silver targeted and LEED Gold for tenant fit out facilitated
- → Min. 12 metre internal height (can be higher).
- → Steel portal frame construction.
- → Extensive secure service yard and car parking.
- → Min. 7 dock levellers with tailgate loading.
- → Min. 2 roller shutter doors.
- → Min. 60 kn./m2. (1,250 lbs./sq.ft.) floor loading.
- → 2.4 metre high wall to inside of external cladding wall.
- → LED lighting.
- Electrical distribution centre designed for three phase electrical supply and CT metering.
- High quality actively managed estate.