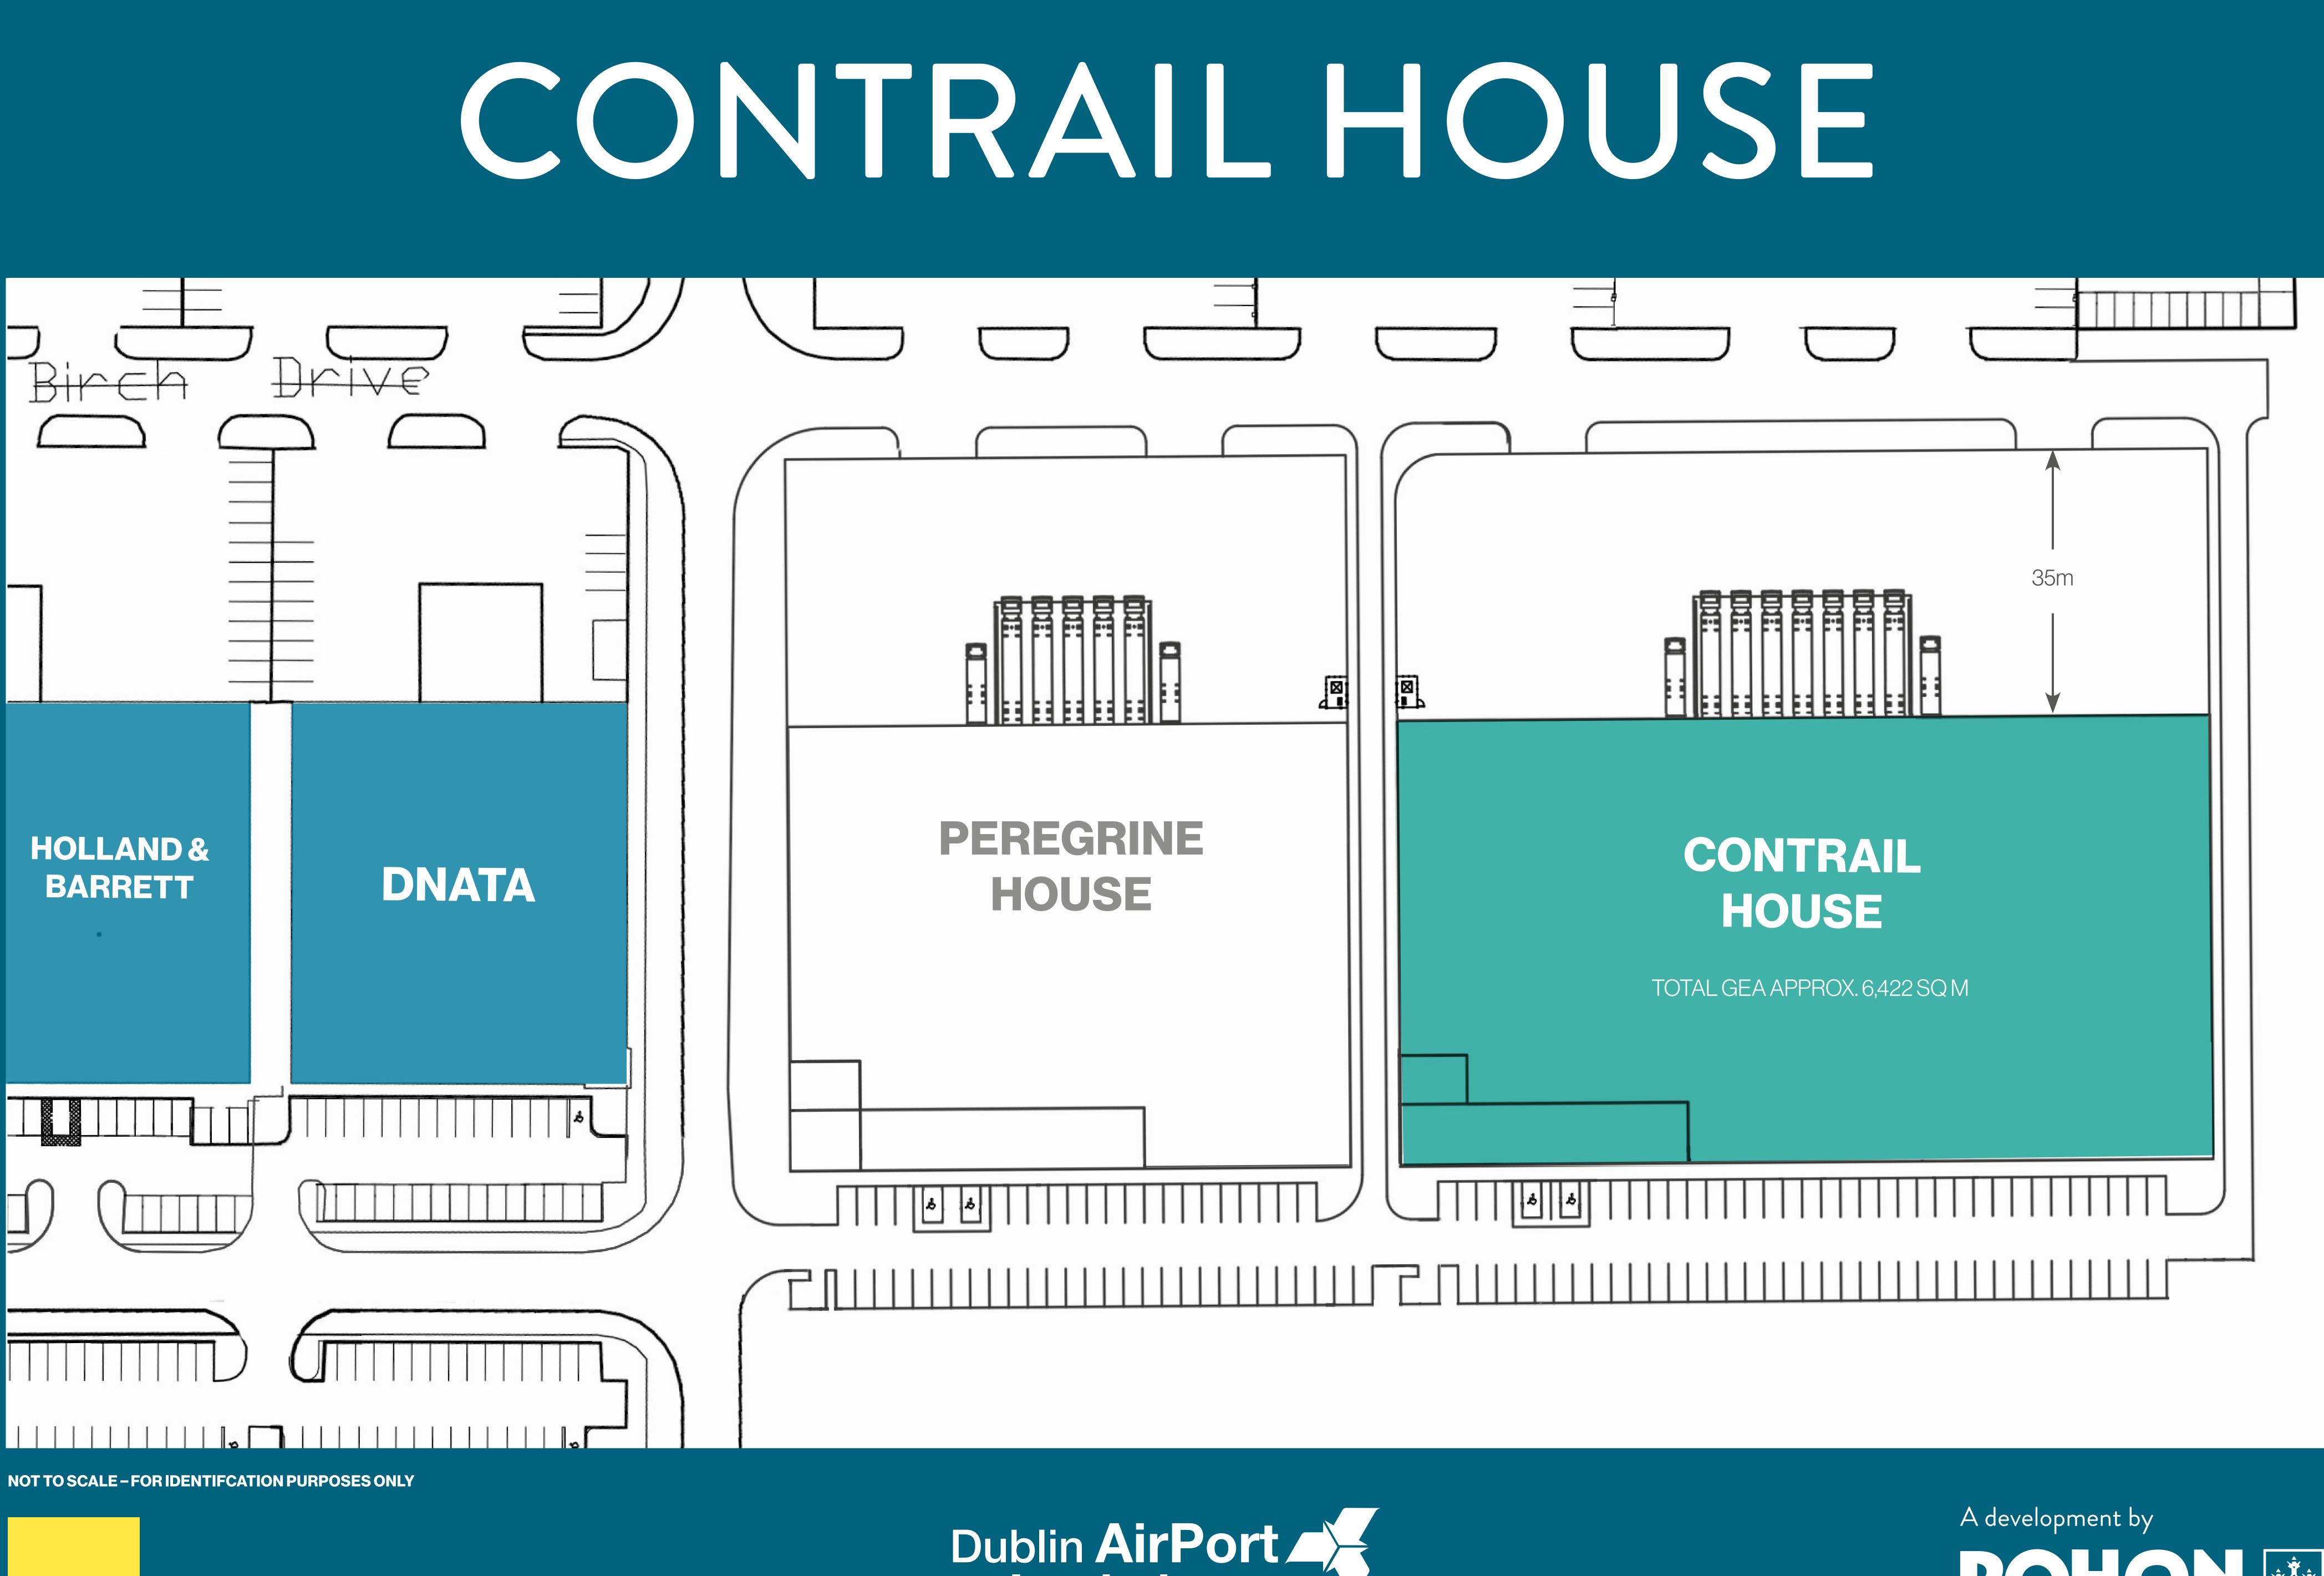

## Dublin AirPort Logistics Park

www.dublinairportlogisticspark.com



www.rohanholdings.ie





NOT TO SCALE – FOR IDENTIFCATION PURPOSES ONLY





## ACCOMMODATION

## **APPROXIMATE GROSS EXTERNAL FLOOR AREAS**

| Contrail House | Sq M  | Sq Ft  |
|----------------|-------|--------|
| Warehouse      | 5,875 | 63,232 |
| Offices        | 547   | 5,888  |
| Total          | 6,422 | 69,120 |

Site area of approx. 1.4 Hectares (3.4 acres)

## **OFFICES** (FIRST FLOOR)







6





East Elevation



West Elevation

NOT TO SCALE – FOR IDENTIFCATION PURPOSES ONLY



## CONTRAIL HOUSE

| 14m |  |
|-----|--|
|     |  |
|     |  |
|     |  |
|     |  |
|     |  |
|     |  |
|     |  |
|     |  |
|     |  |
|     |  |
|     |  |
|     |  |
|     |  |
|     |  |
|     |  |
|     |  |
|     |