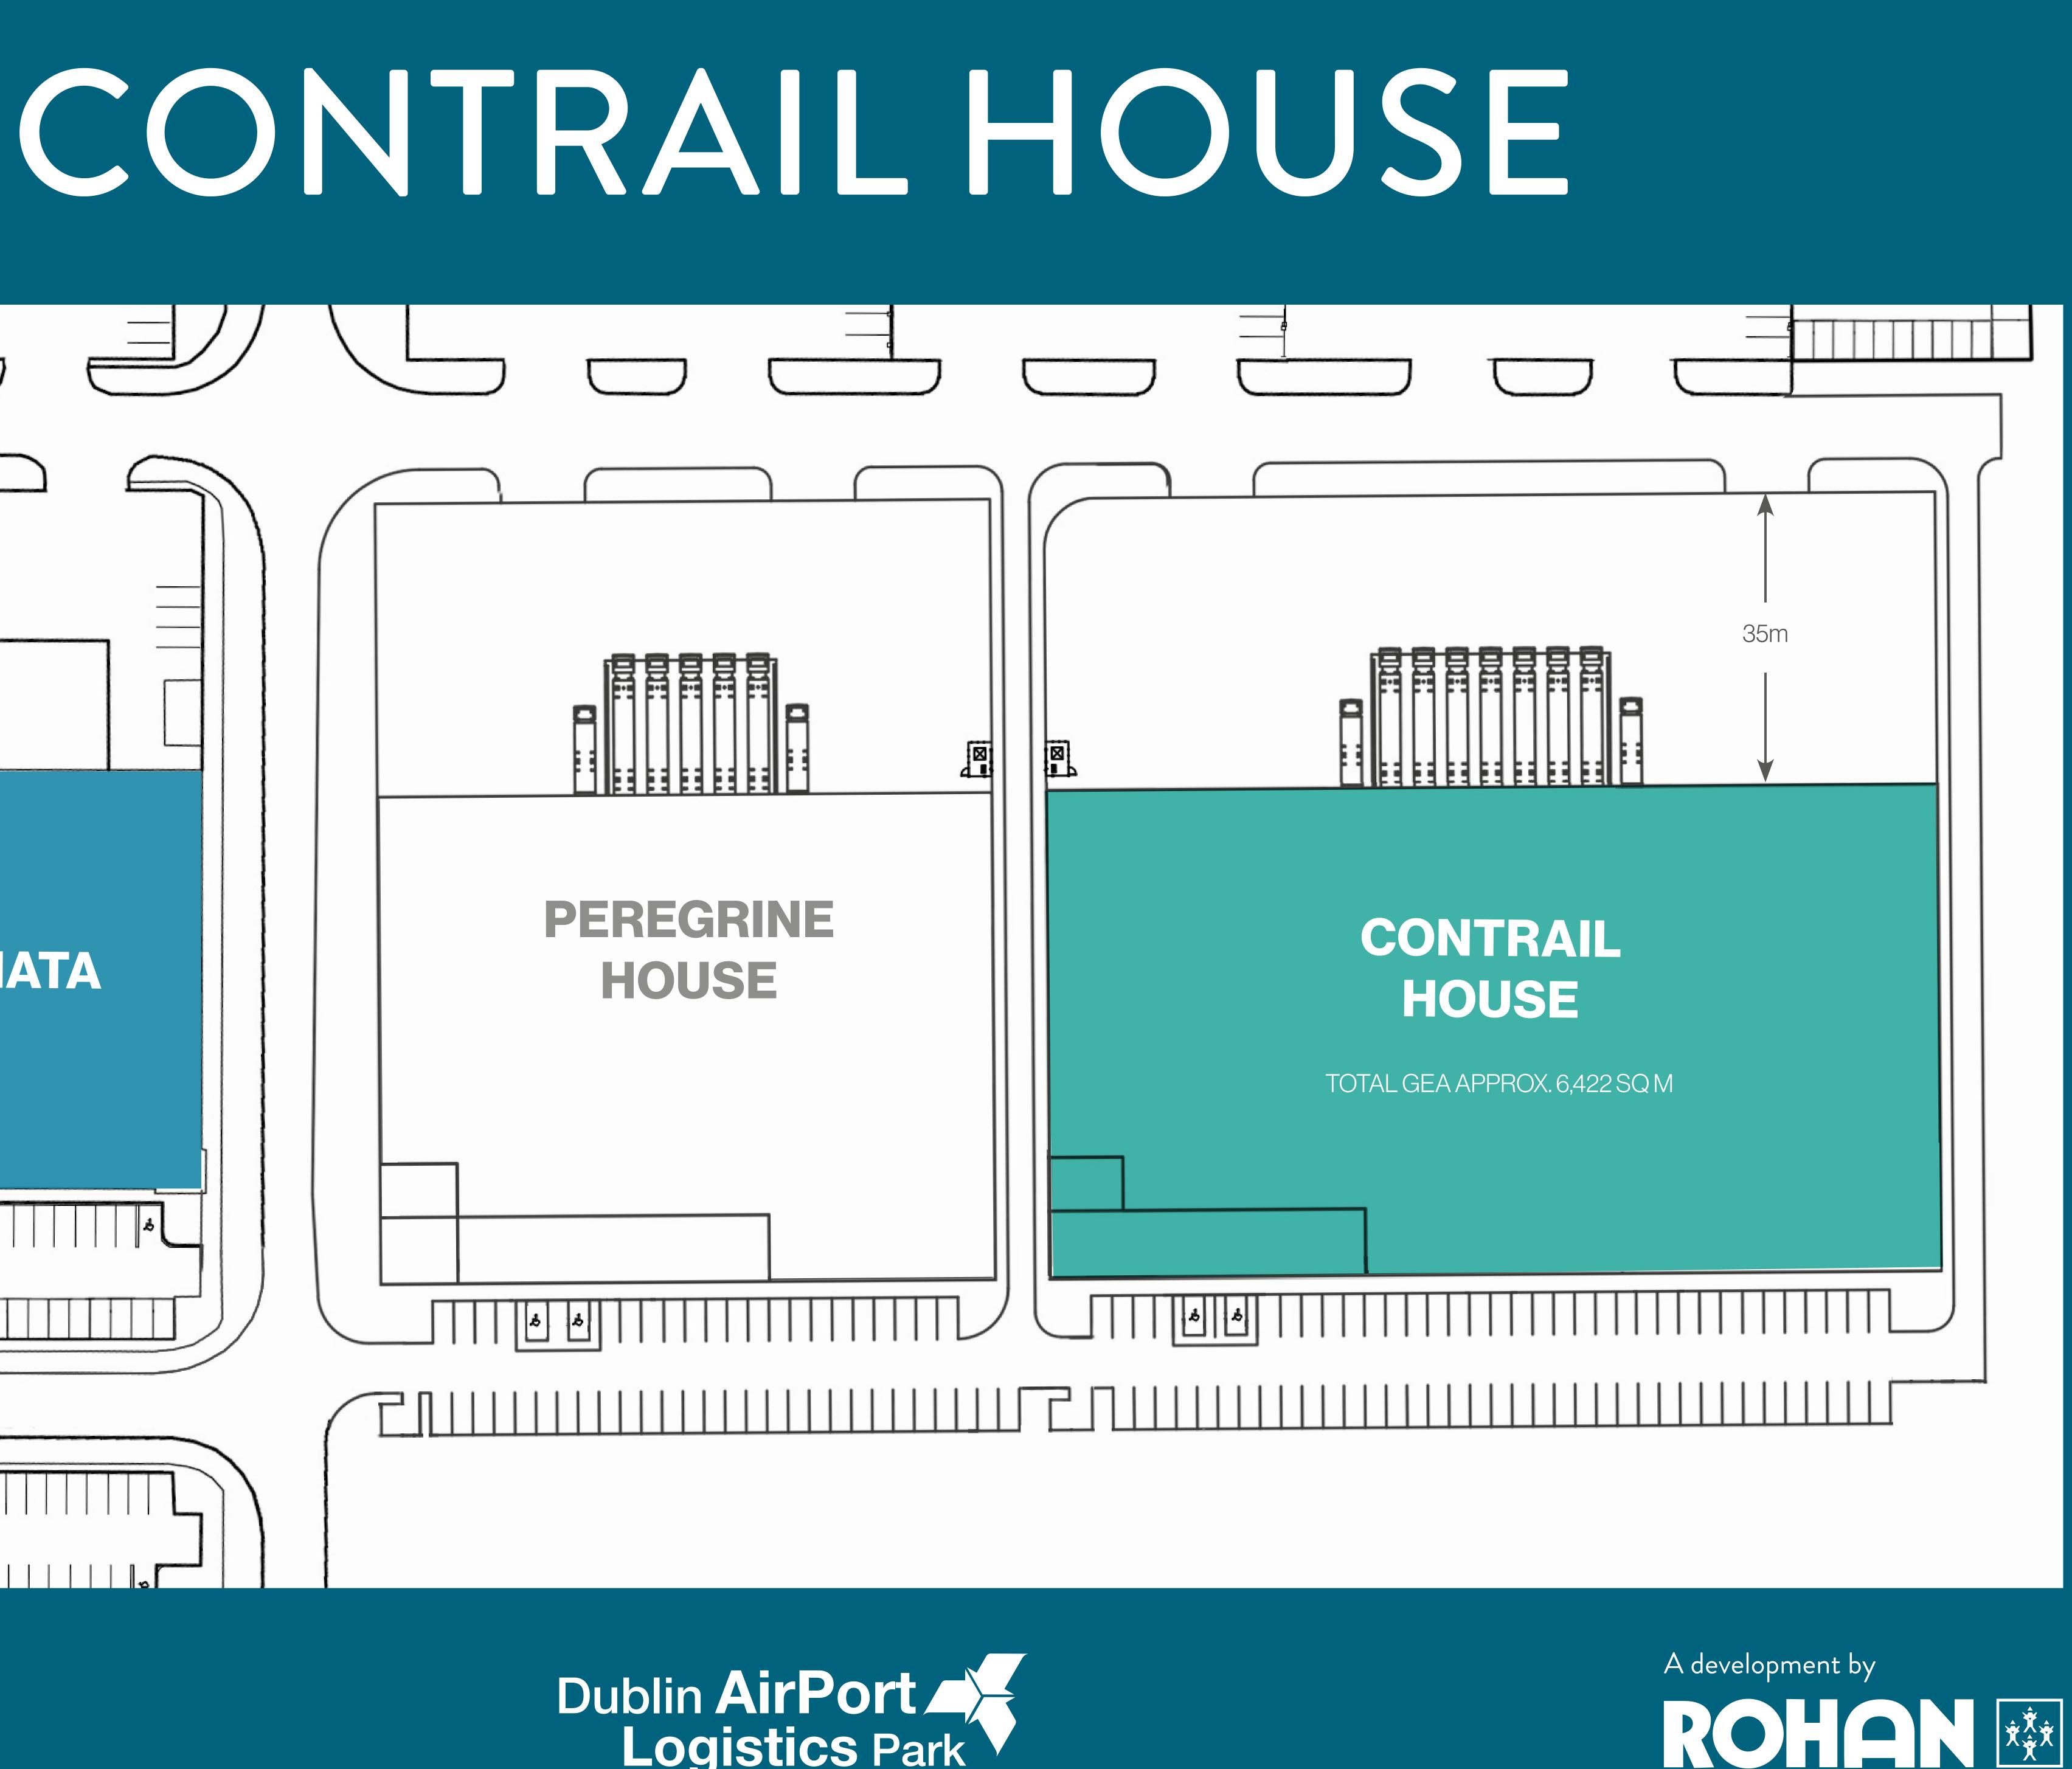

## Dublin AirPort Logistics Park

www.dublinairportlogisticspark.com



www.rohanholdings.ie





NOT TO SCALE – FOR IDENTIFCATION PURPOSES ONLY





## ACCOMMODATION

## **APPROXIMATE GROSS EXTERNAL FLOOR AREAS**

| Contrail House | Sq M  | Sq Ft  |
|----------------|-------|--------|
| Warehouse      | 5,875 | 63,232 |
| Offices        | 547   | 5,888  |
| Total          | 6,422 | 69,120 |

Site area of approx. 1.4 Hectares (3.4 acres)

## **OFFICES** (FIRST FLOOR)







6





East Elevation



West Elevation

NOT TO SCALE – FOR IDENTIFCATION PURPOSES ONLY



## CONTRAIL HOUSE

| 14m |  |
|-----|--|
|     |  |
|     |  |
|     |  |
|     |  |
|     |  |
|     |  |
|     |  |
|     |  |
|     |  |
|     |  |
|     |  |
|     |  |
|     |  |
|     |  |
|     |  |
|     |  |
|     |