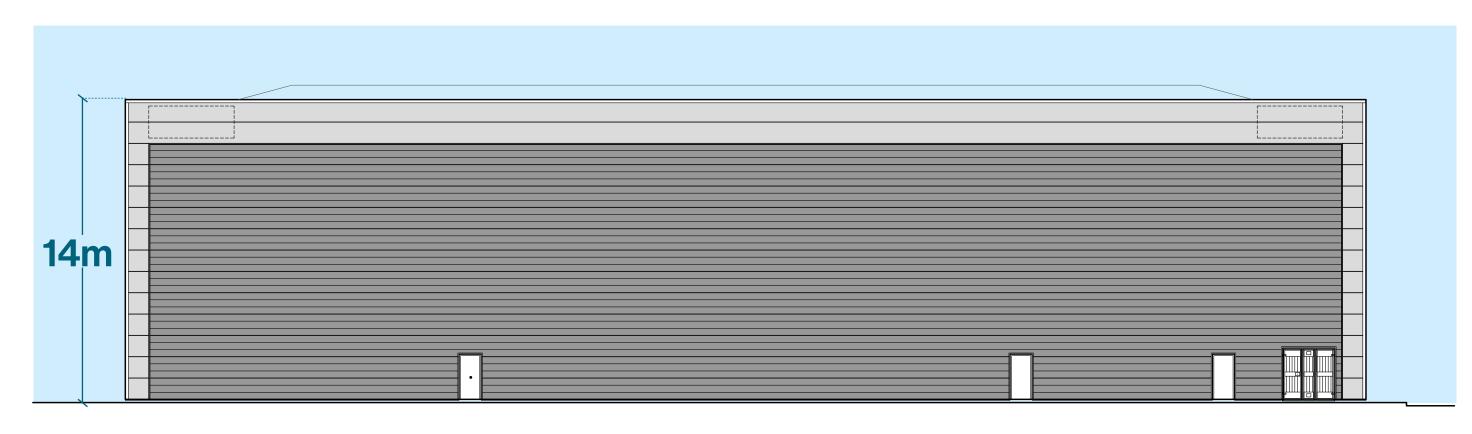

## CONTRAIL HOUSE

| 14m |  |
|-----|--|
|     |  |
|     |  |
|     |  |
|     |  |
|     |  |
|     |  |
|     |  |
|     |  |
|     |  |
|     |  |
|     |  |
|     |  |
|     |  |
|     |  |
|     |  |
|     |  |
|     |  |

North Elevation

South Elevation

101

NOT TO SCALE – FOR IDENTIFCATION PURPOSES ONLY