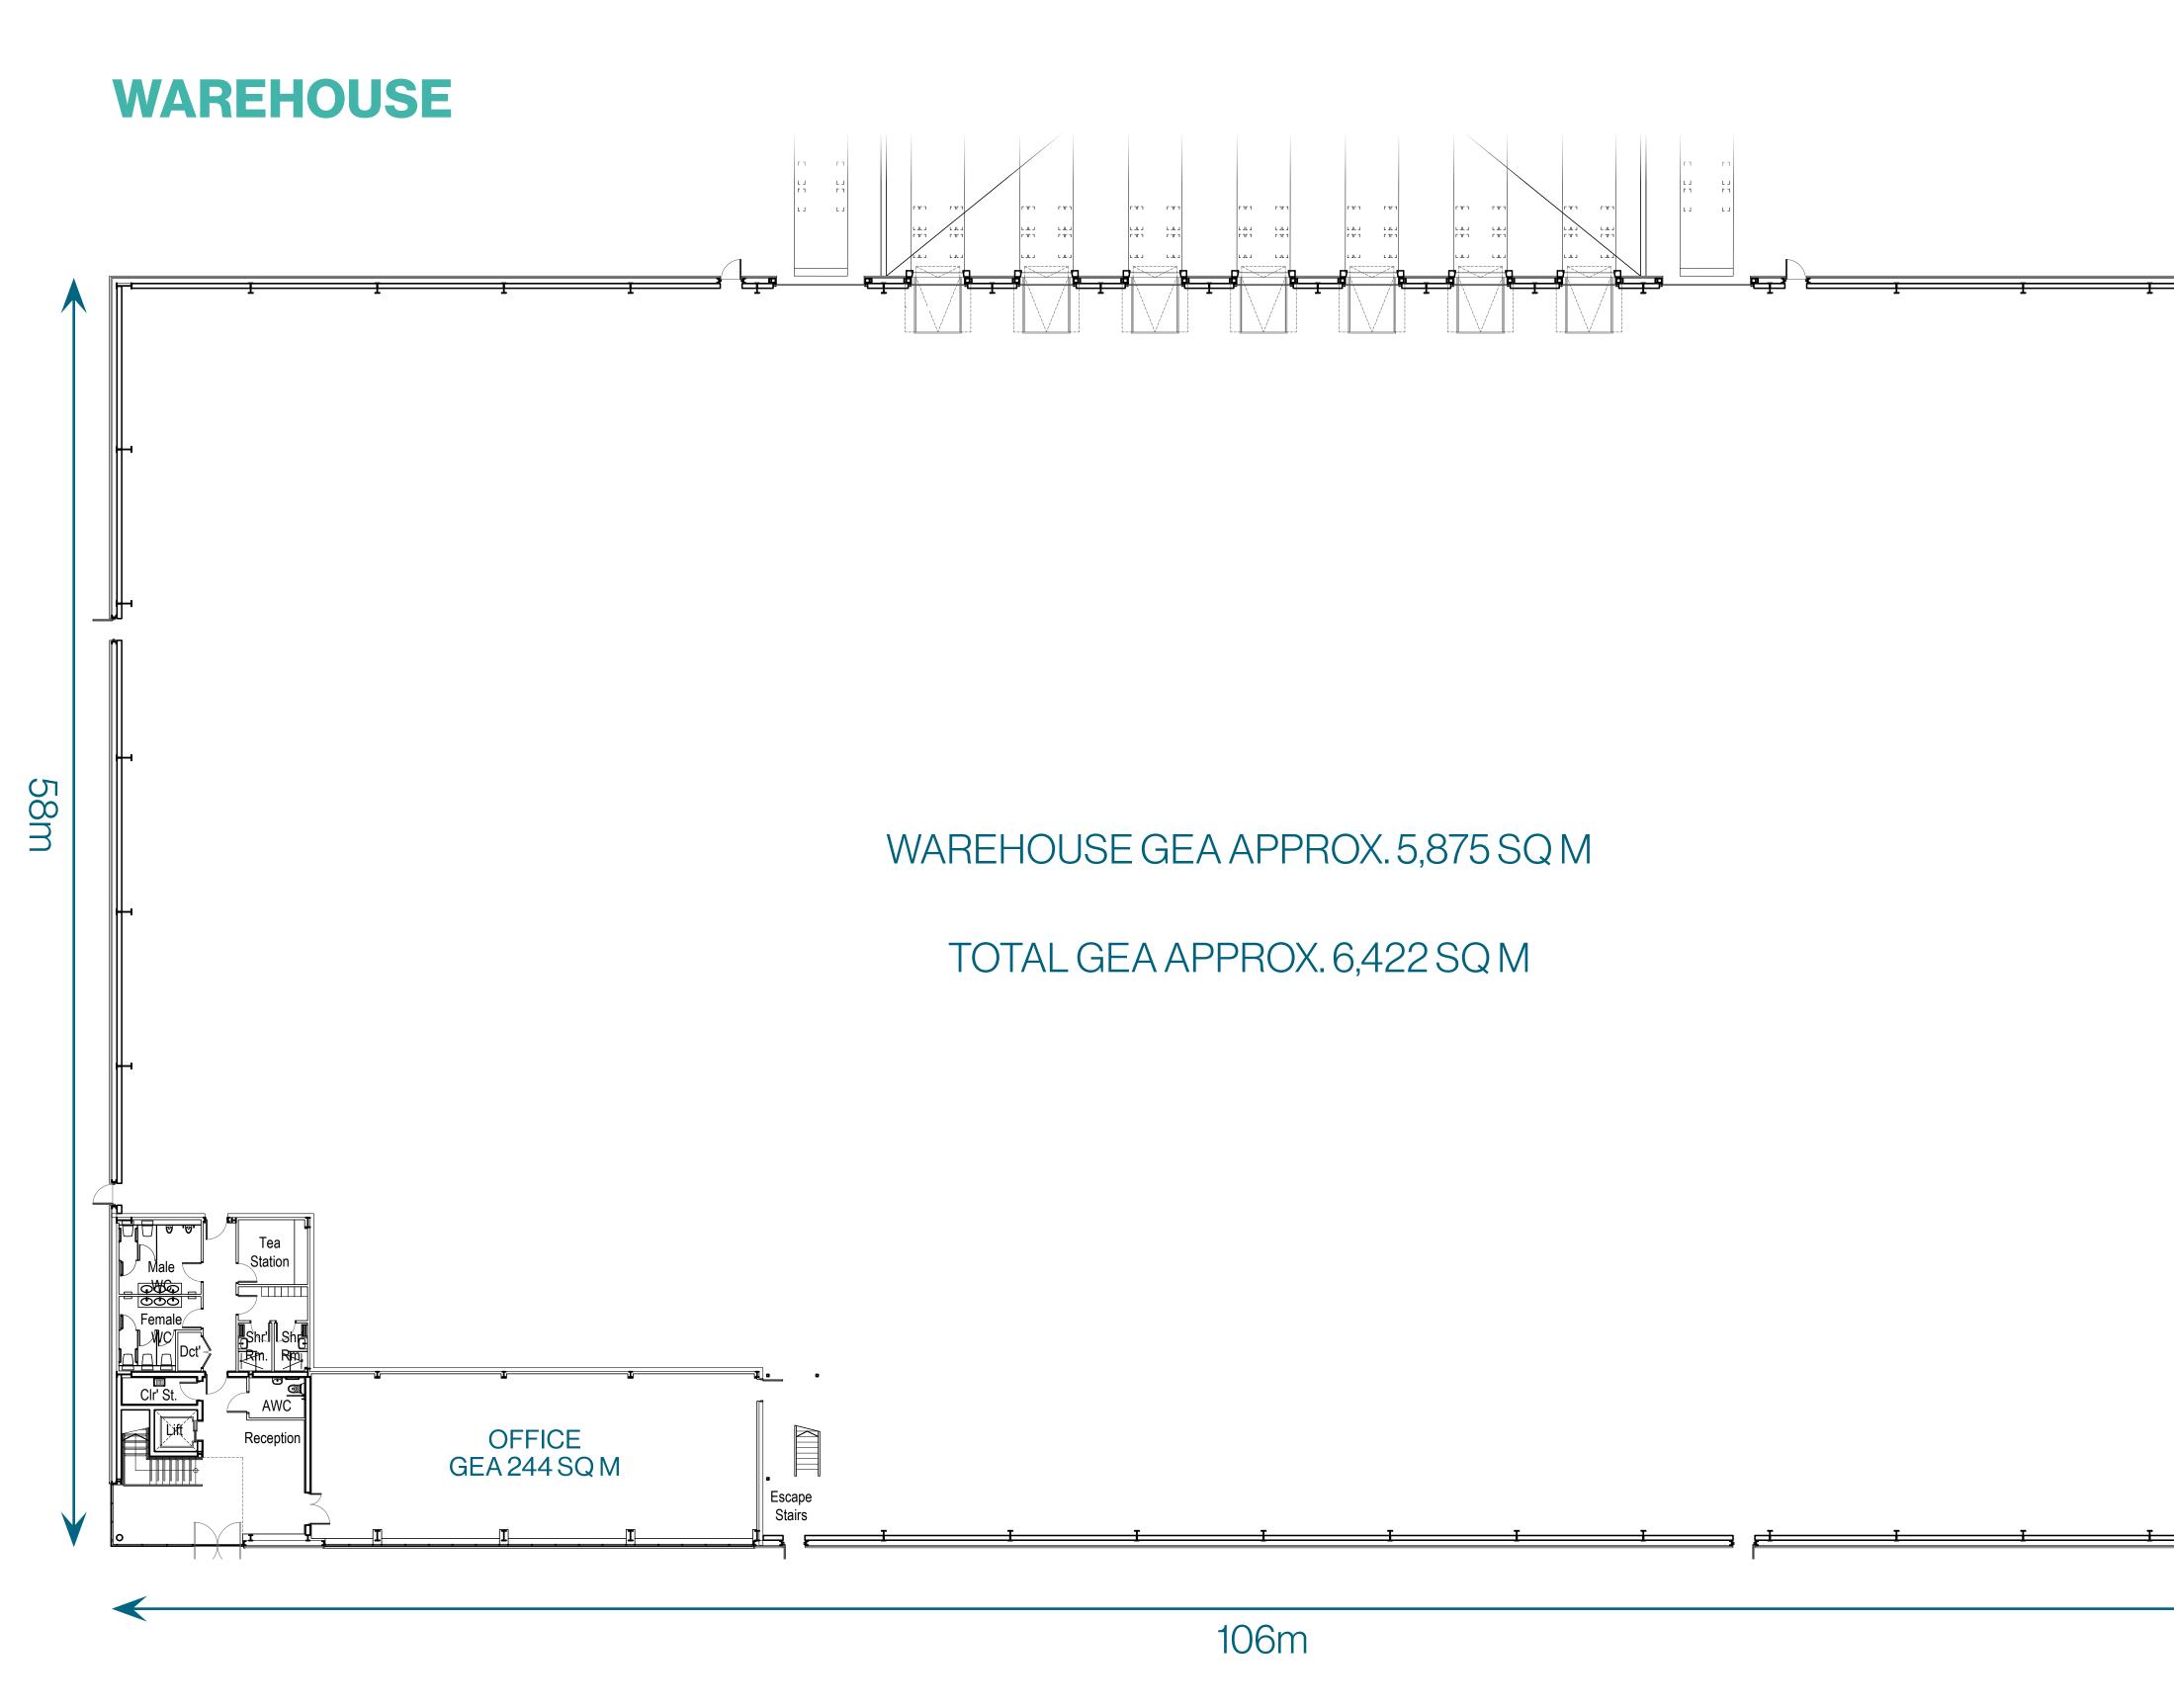

## **APPROXIMATE GROSS EXTERNAL FLOOR AREAS**

| Contrail House | Sq M  | Sq Ft  |
|----------------|-------|--------|
| Warehouse      | 5,875 | 63,232 |
| Offices        | 547   | 5,888  |
| Total          | 6,422 | 69,120 |