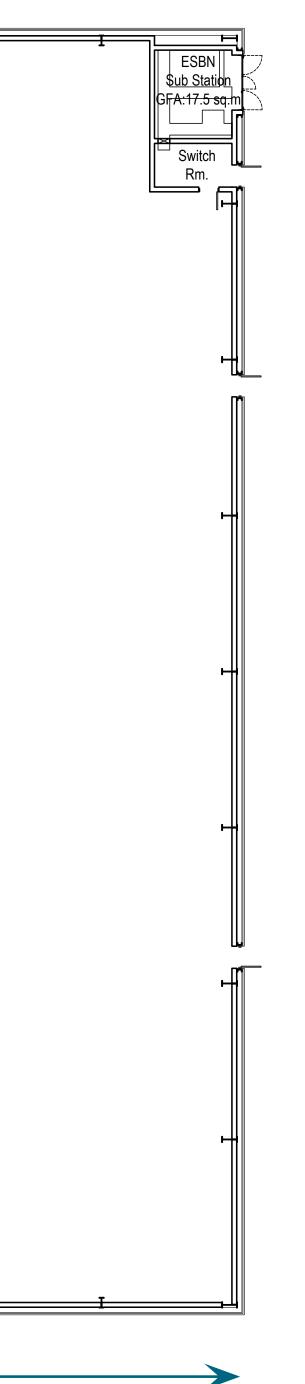

## **APPROXIMATE GROSS EXTERNAL FLOOR AREAS**

| Contrail House | Sq M  | Sq Ft  |
|----------------|-------|--------|
| Warehouse      | 5,875 | 63,232 |
| Offices        | 547   | 5,888  |
| Total          | 6,422 | 69,120 |

Site area of approx. 1.4 Hectares (3.4 acres)