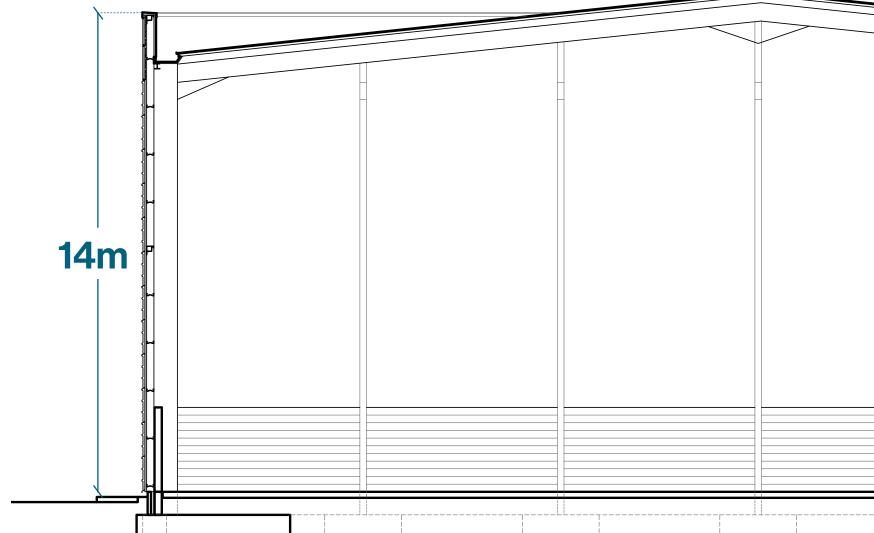

## CONTRAIL HOUSE

| 14m |  |
|-----|--|
|     |  |
|     |  |
|     |  |
|     |  |
|     |  |
|     |  |
|     |  |
|     |  |
|     |  |
|     |  |
|     |  |
|     |  |
|     |  |
|     |  |
|     |  |
|     |  |
|     |  |