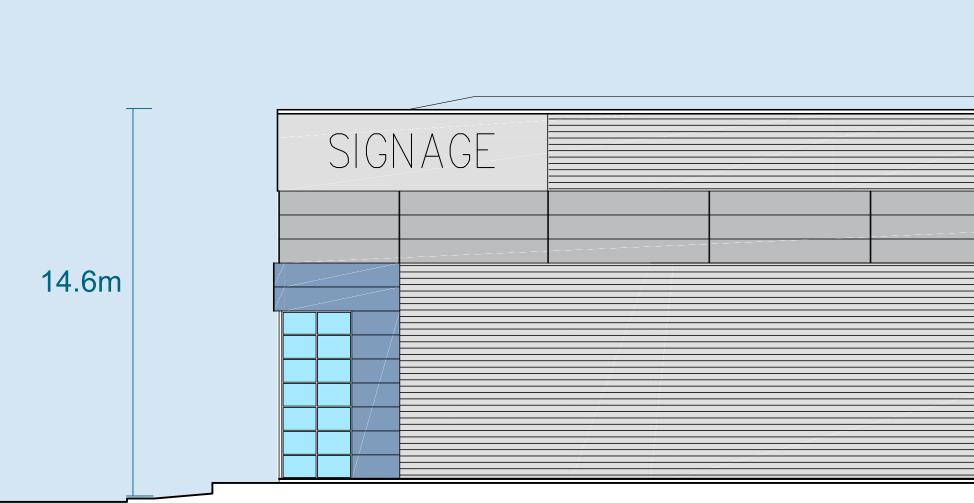

# UNIT A5A

|  | SIGNAGE |
|--|---------|
|  |         |
|  |         |
|  |         |
|  |         |

|  |      |  |     | SIGN | AGE |
|--|------|--|-----|------|-----|
|  | <br> |  |     |      |     |
|  |      |  | · · |      |     |
|  |      |  |     |      |     |

| SIGNAGE |  |  |  |
|---------|--|--|--|
|         |  |  |  |
|         |  |  |  |
|         |  |  |  |
|         |  |  |  |

North Elevation

West Elevation

| SIGNA( | GE    |
|--------|-------|
|        | 14.6m |
|        |       |