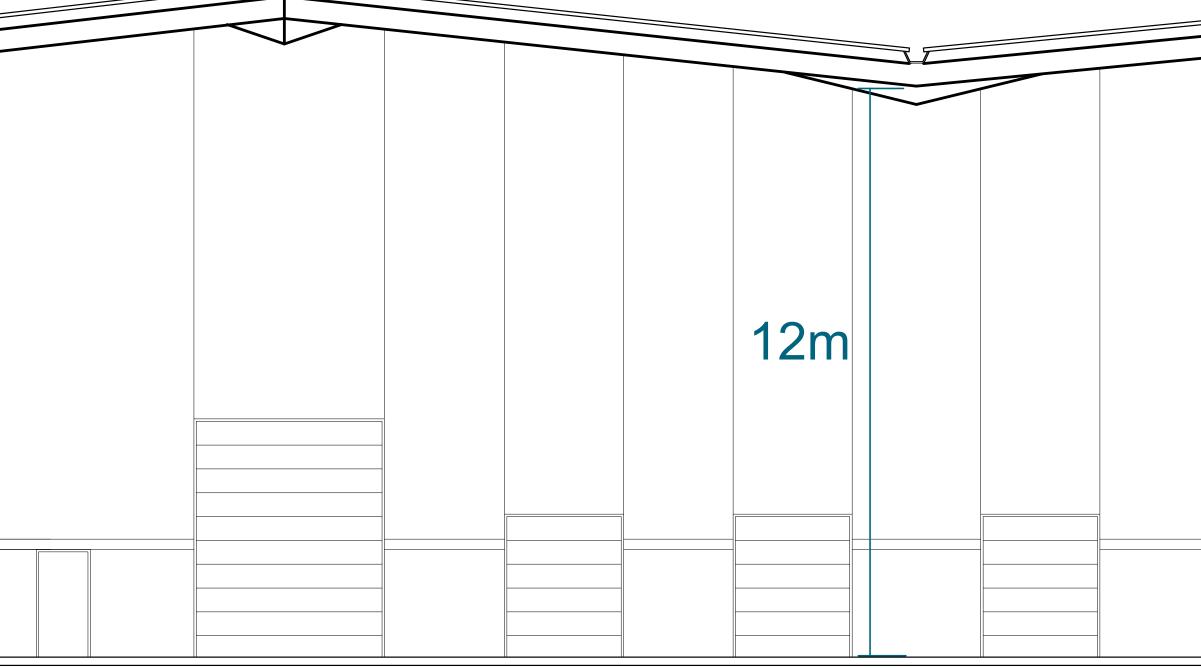

East Elevation

NOT TO SCALE – FOR IDENTIFICATION PURPOSES ONLY

| SIGNAGE |  |  |  |
|---------|--|--|--|
|         |  |  |  |
|         |  |  |  |
|         |  |  |  |
|         |  |  |  |

North Elevation

West Elevation

| SIGNA( | GE    |
|--------|-------|
|        | 14.6m |
|        |       |