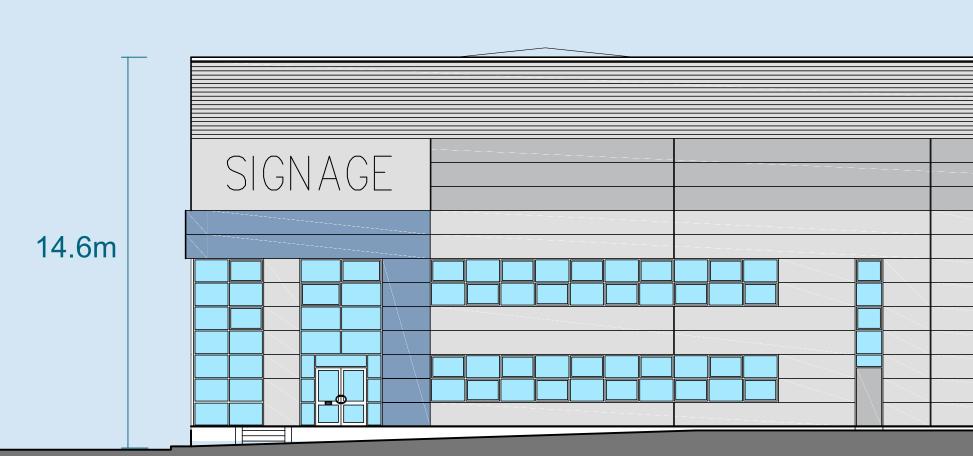

East Elevation

NOT TO SCALE – FOR IDENTIFICATION PURPOSES ONLY

# UNIT A5A

|  | SIGNAGE |
|--|---------|
|  |         |
|  |         |
|  |         |
|  |         |

|  |      |  |     | SIGN | AGE |
|--|------|--|-----|------|-----|
|  | <br> |  |     |      |     |
|  |      |  | · · |      |     |
|  |      |  |     |      |     |

| SIGNAGE |  |  |  |
|---------|--|--|--|
|         |  |  |  |
|         |  |  |  |
|         |  |  |  |
|         |  |  |  |

North Elevation

West Elevation

| SIGNA( | GE    |
|--------|-------|
|        | 14.6m |
|        |       |