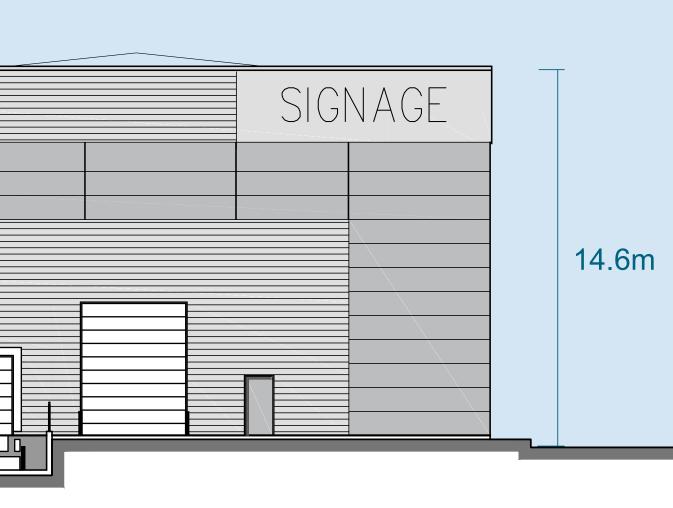

East Elevation

NOT TO SCALE – FOR IDENTIFICATION PURPOSES ONLY

| SIGNAGE |  |  |  |
|---------|--|--|--|
|         |  |  |  |
|         |  |  |  |
|         |  |  |  |
|         |  |  |  |

North Elevation

West Elevation

| SIGNA( | GE    |
|--------|-------|
|        | 14.6m |
|        |       |