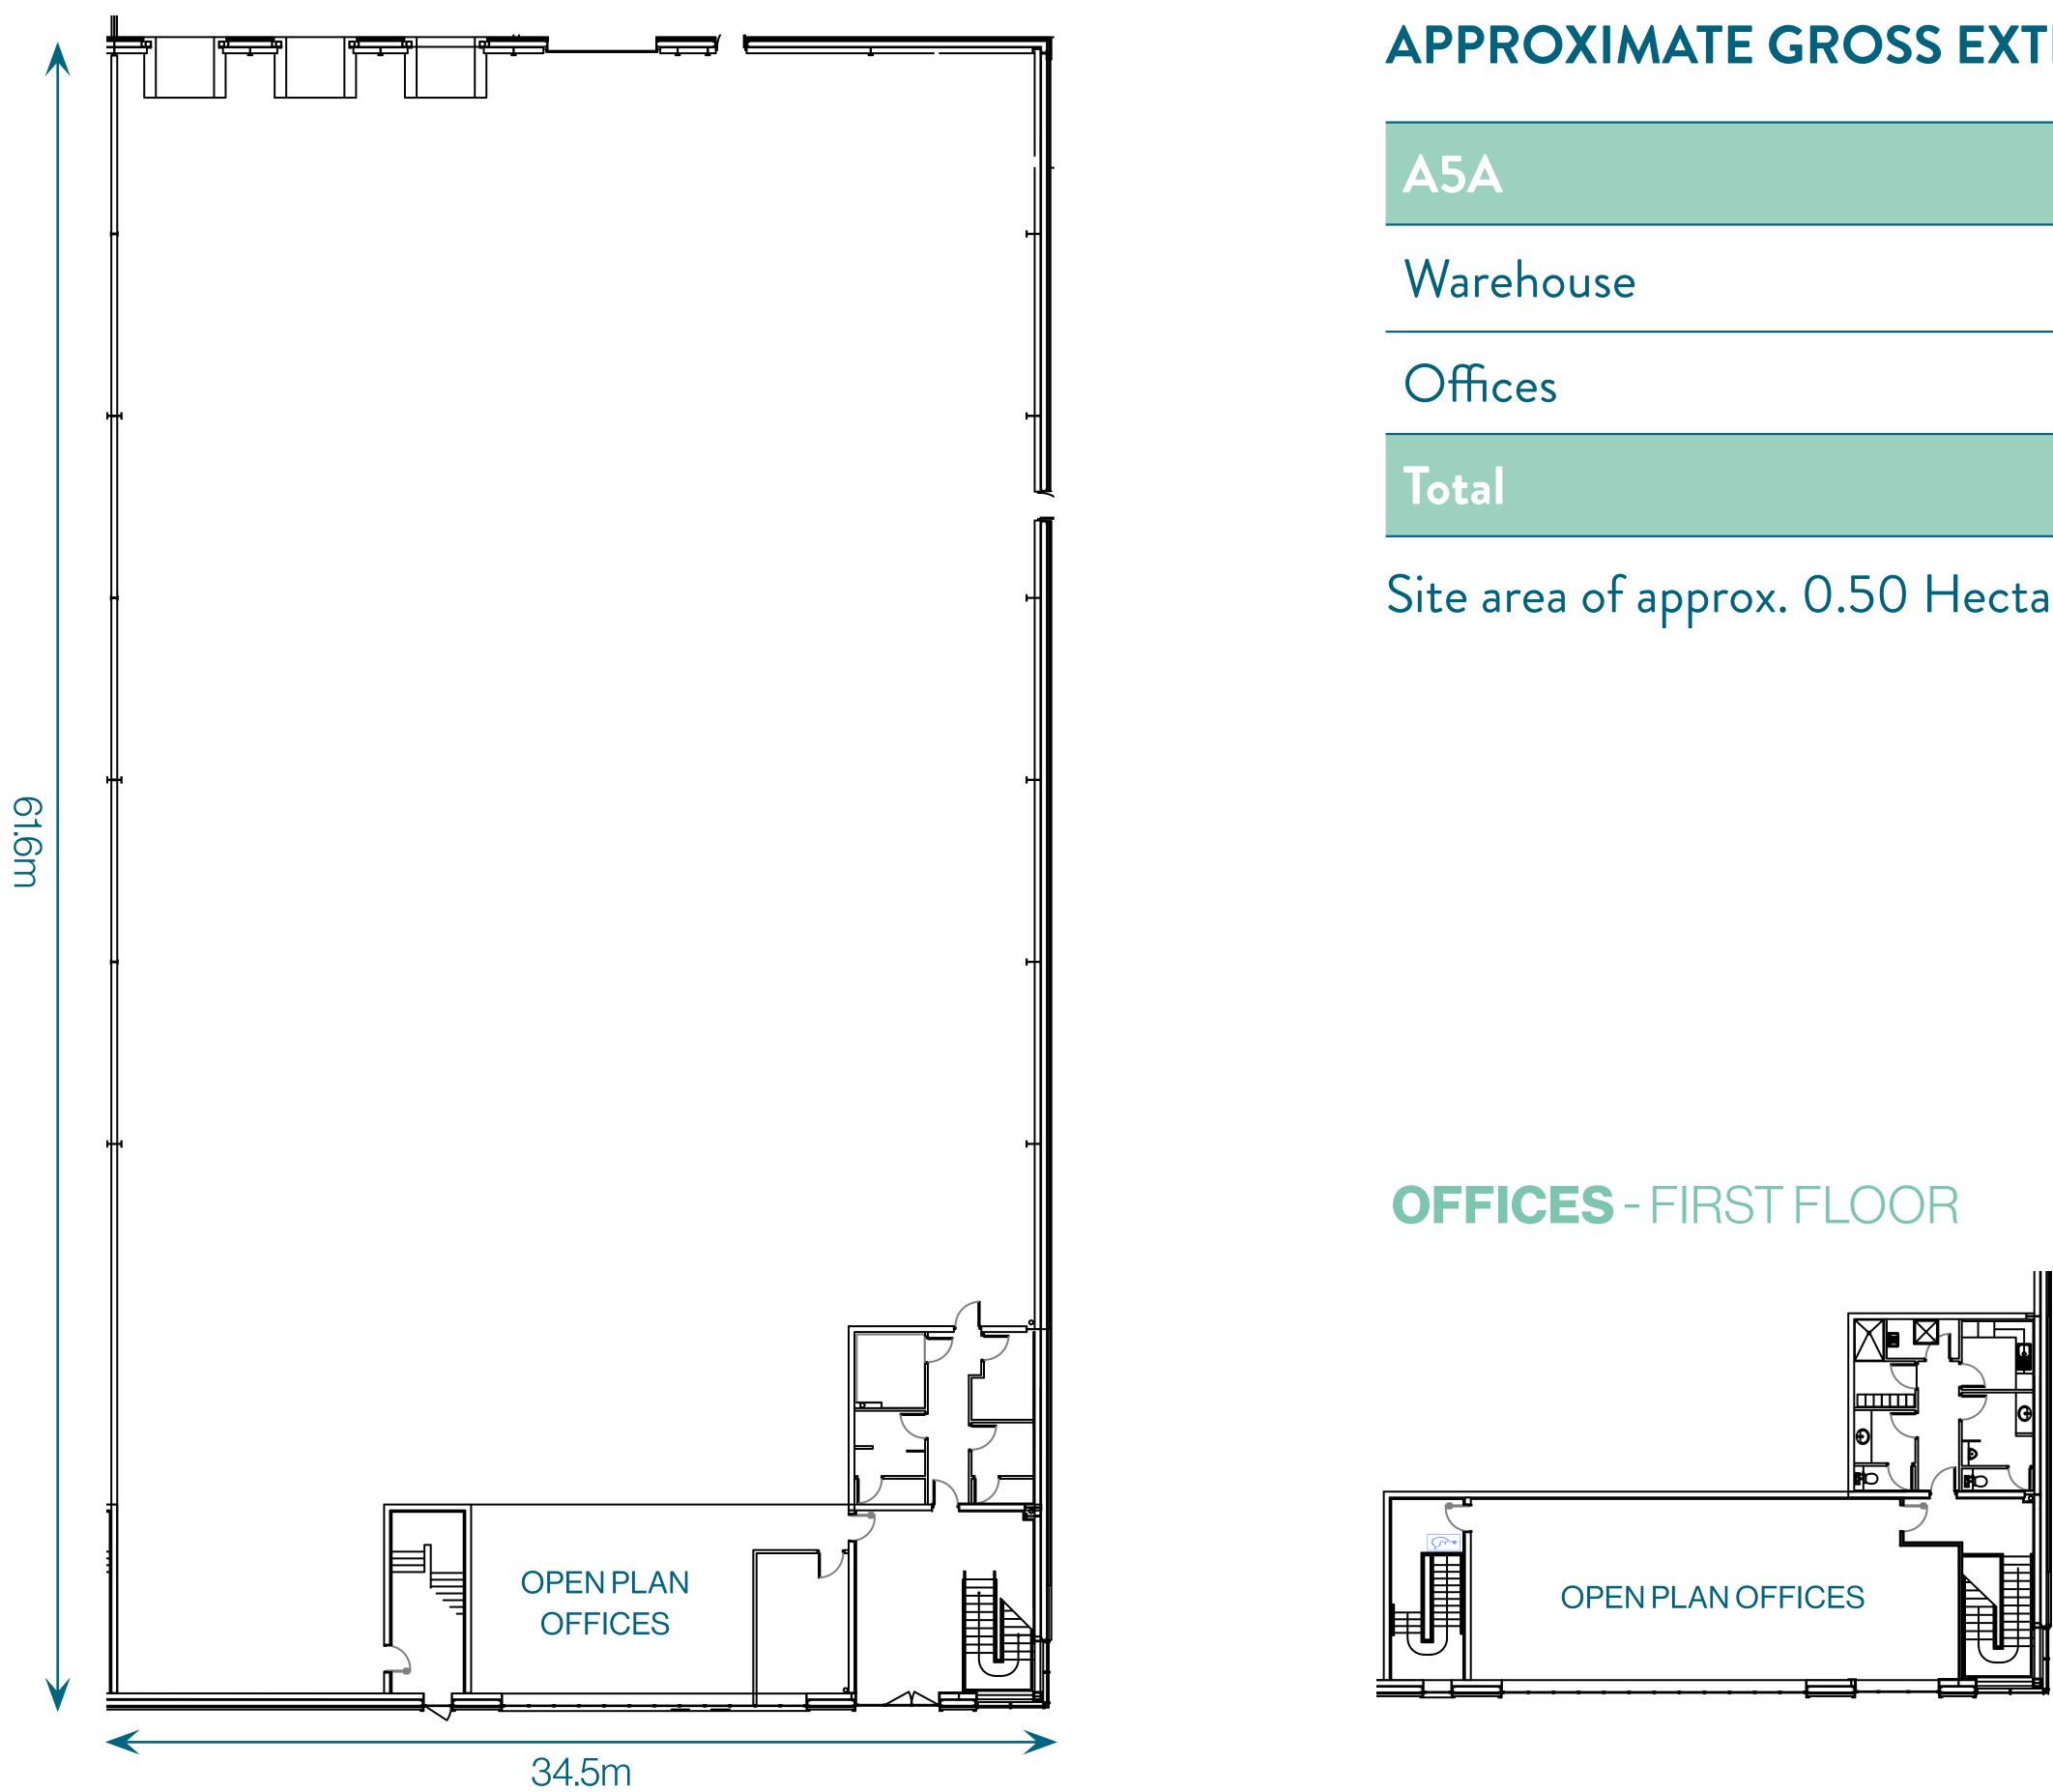

### WAREHOUSE - GROUND FLOOR

# UNIT A5A

## ACCOMMODATION

### **APPROXIMATE GROSS EXTERNAL FLOOR AREAS**

|      | Sq M  | Sq Ft  |
|------|-------|--------|
| ouse | 2,024 | 21,782 |
|      | 334   | 3,599  |
|      | 2,358 | 25,381 |

Site area of approx. 0.50 Hectares (1.23 Acres)