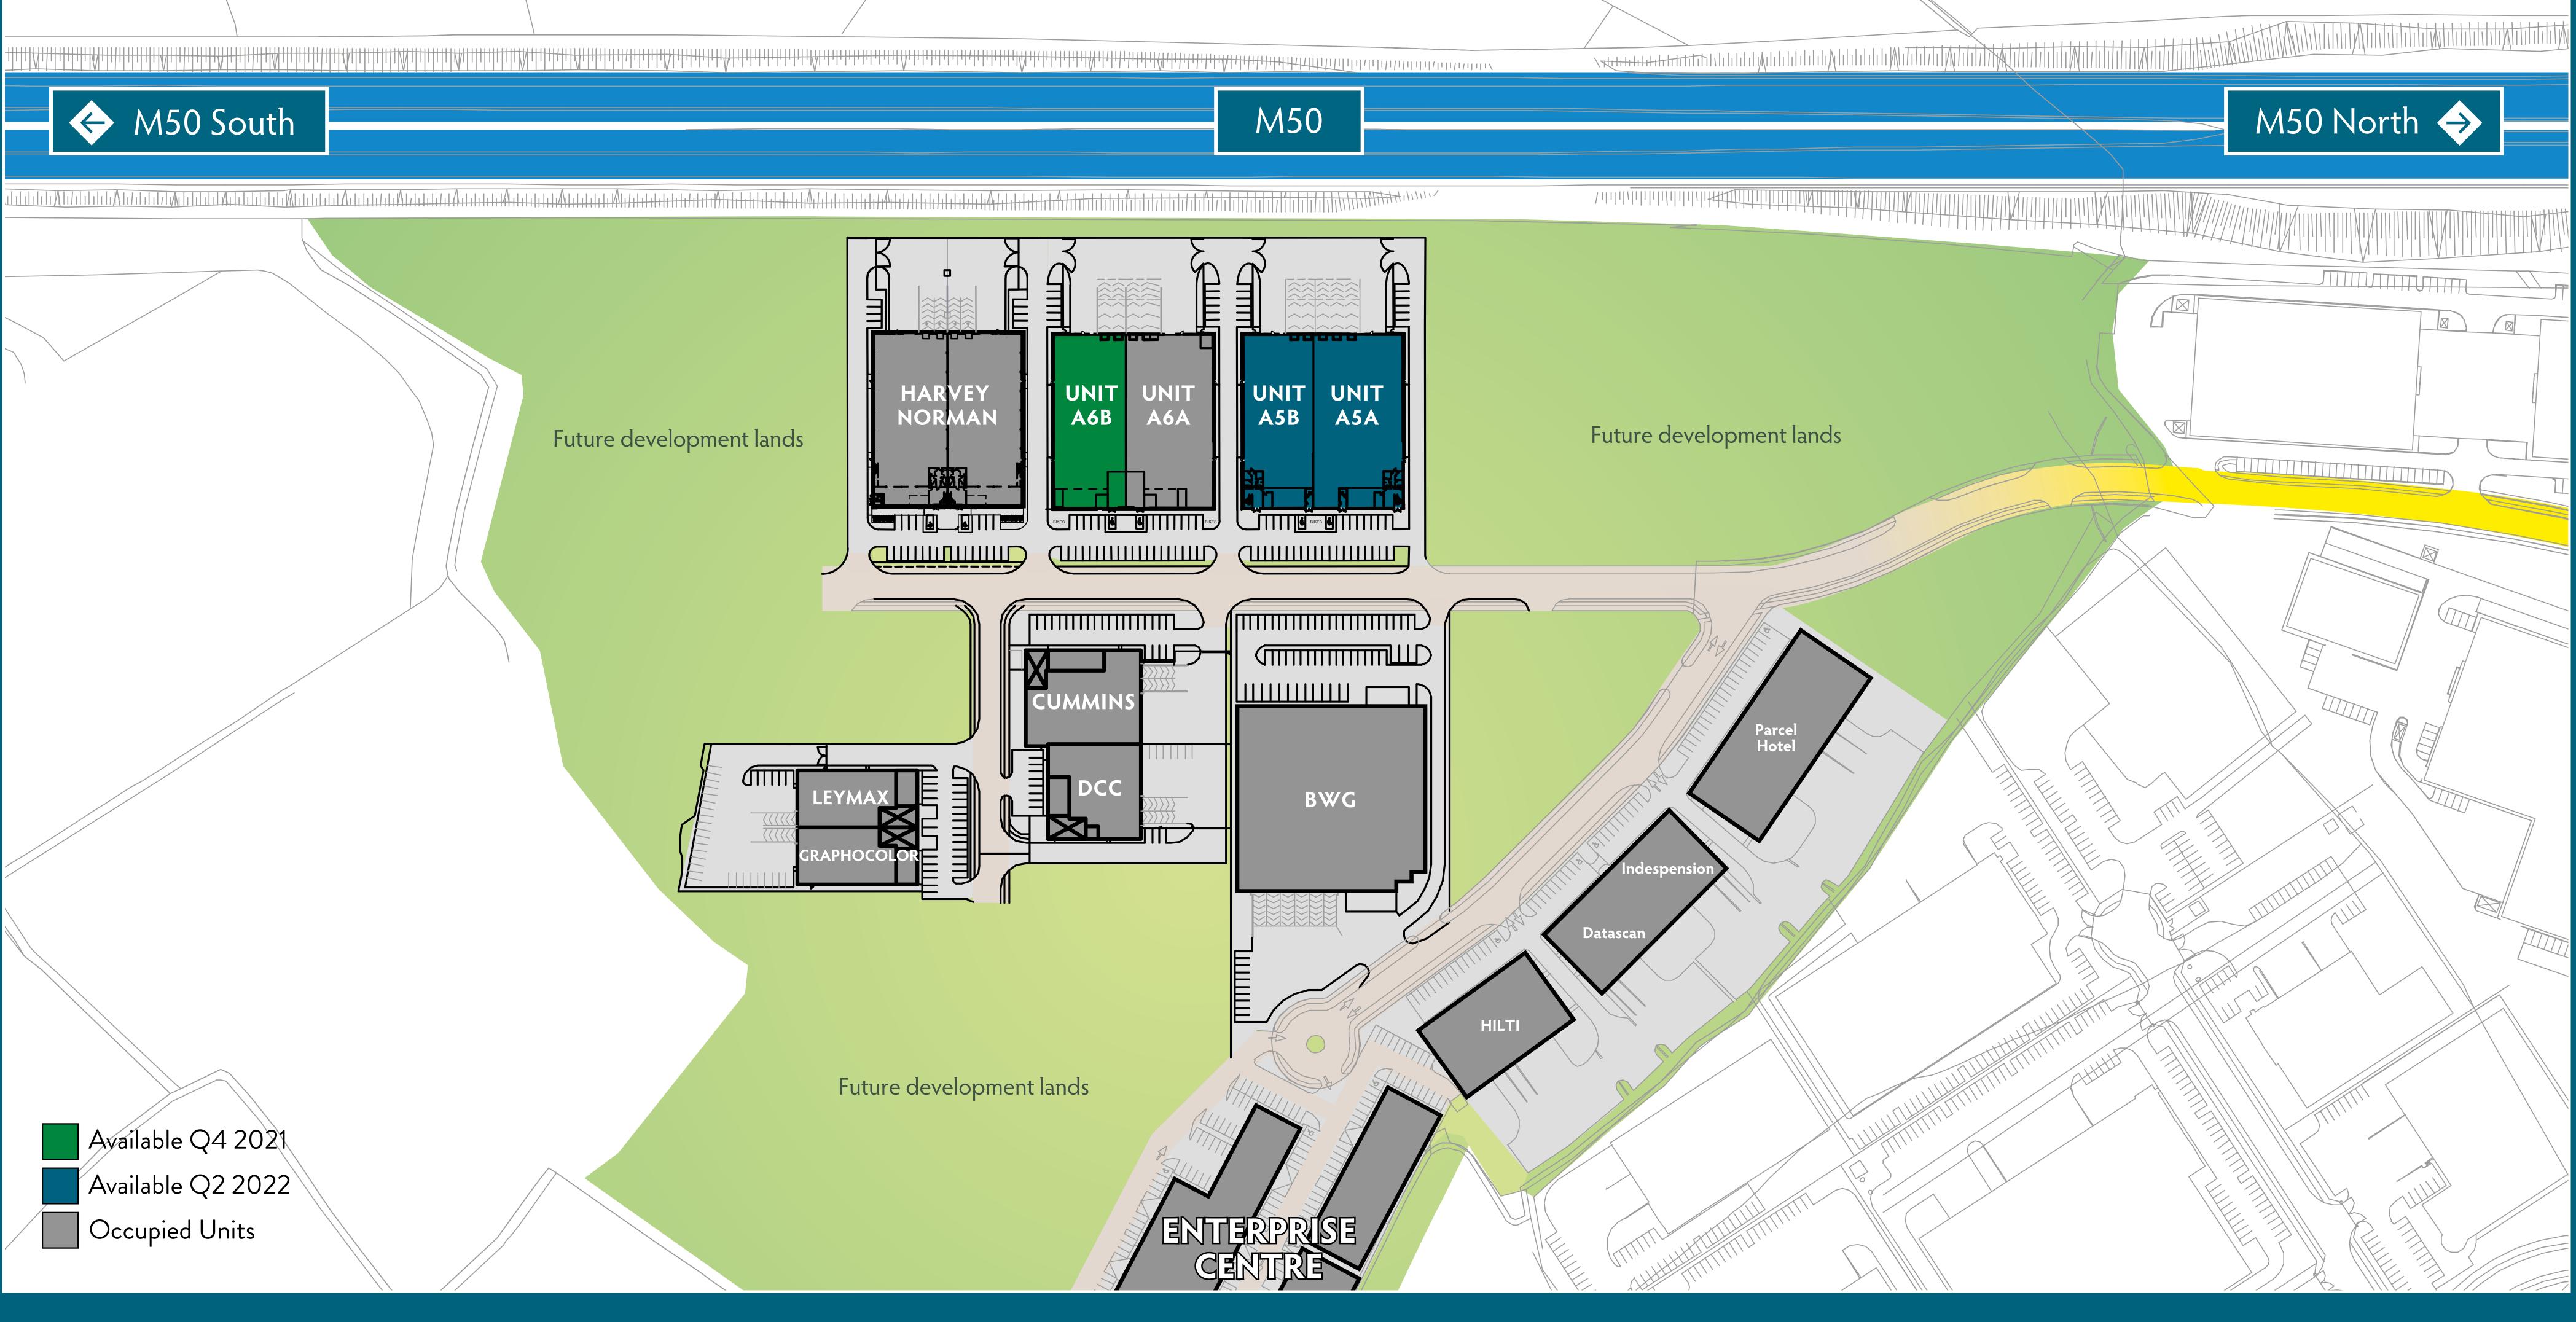

# UNIT A5A

# UNIT A5A

|  | SIGNAGE |
|--|---------|
|  |         |
|  |         |
|  |         |
|  |         |

|  |      |  |     | SIGN | AGE |
|--|------|--|-----|------|-----|
|  | <br> |  |     |      |     |
|  |      |  | · · |      |     |
|  |      |  |     |      |     |