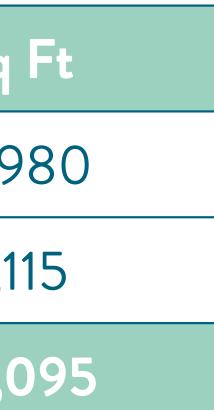

## **APPROXIMATE GROSS EXTERNAL FLOOR AREAS**

|      | Sq M  | Sq   |
|------|-------|------|
| ouse | 2,042 | 21,9 |
|      | 289   | 3,11 |
|      | 2,331 | 25,0 |

Site area of approx. 0.50 Hectares (1.23 Acres)