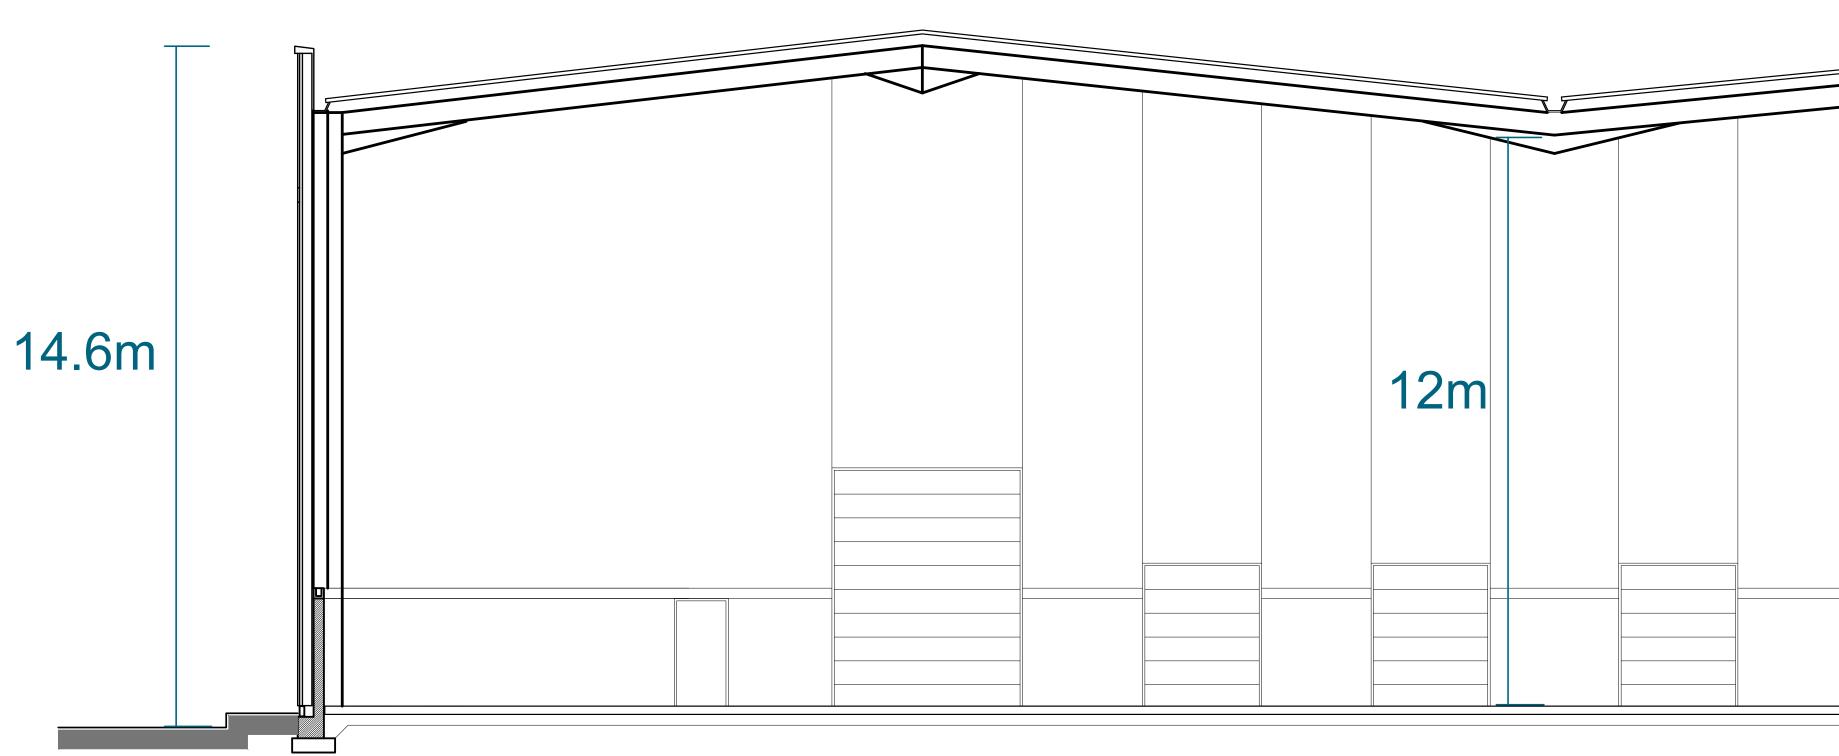

North Elevation

West Elevation

|       |     |   | _     |
|-------|-----|---|-------|
| SIGN, | AGE |   |       |
|       |     |   | 14.6m |
|       |     | L |       |

| T | <br>ſ | T · | ſ        | T | T |  |
|---|-------|-----|----------|---|---|--|
|   |       |     | <b>_</b> |   |   |  |
|   |       |     |          |   |   |  |
|   |       |     |          |   |   |  |
|   |       |     |          |   |   |  |
|   |       |     |          |   |   |  |
|   |       |     |          |   |   |  |
|   |       |     |          |   |   |  |
|   |       |     |          |   |   |  |
|   |       |     |          |   |   |  |