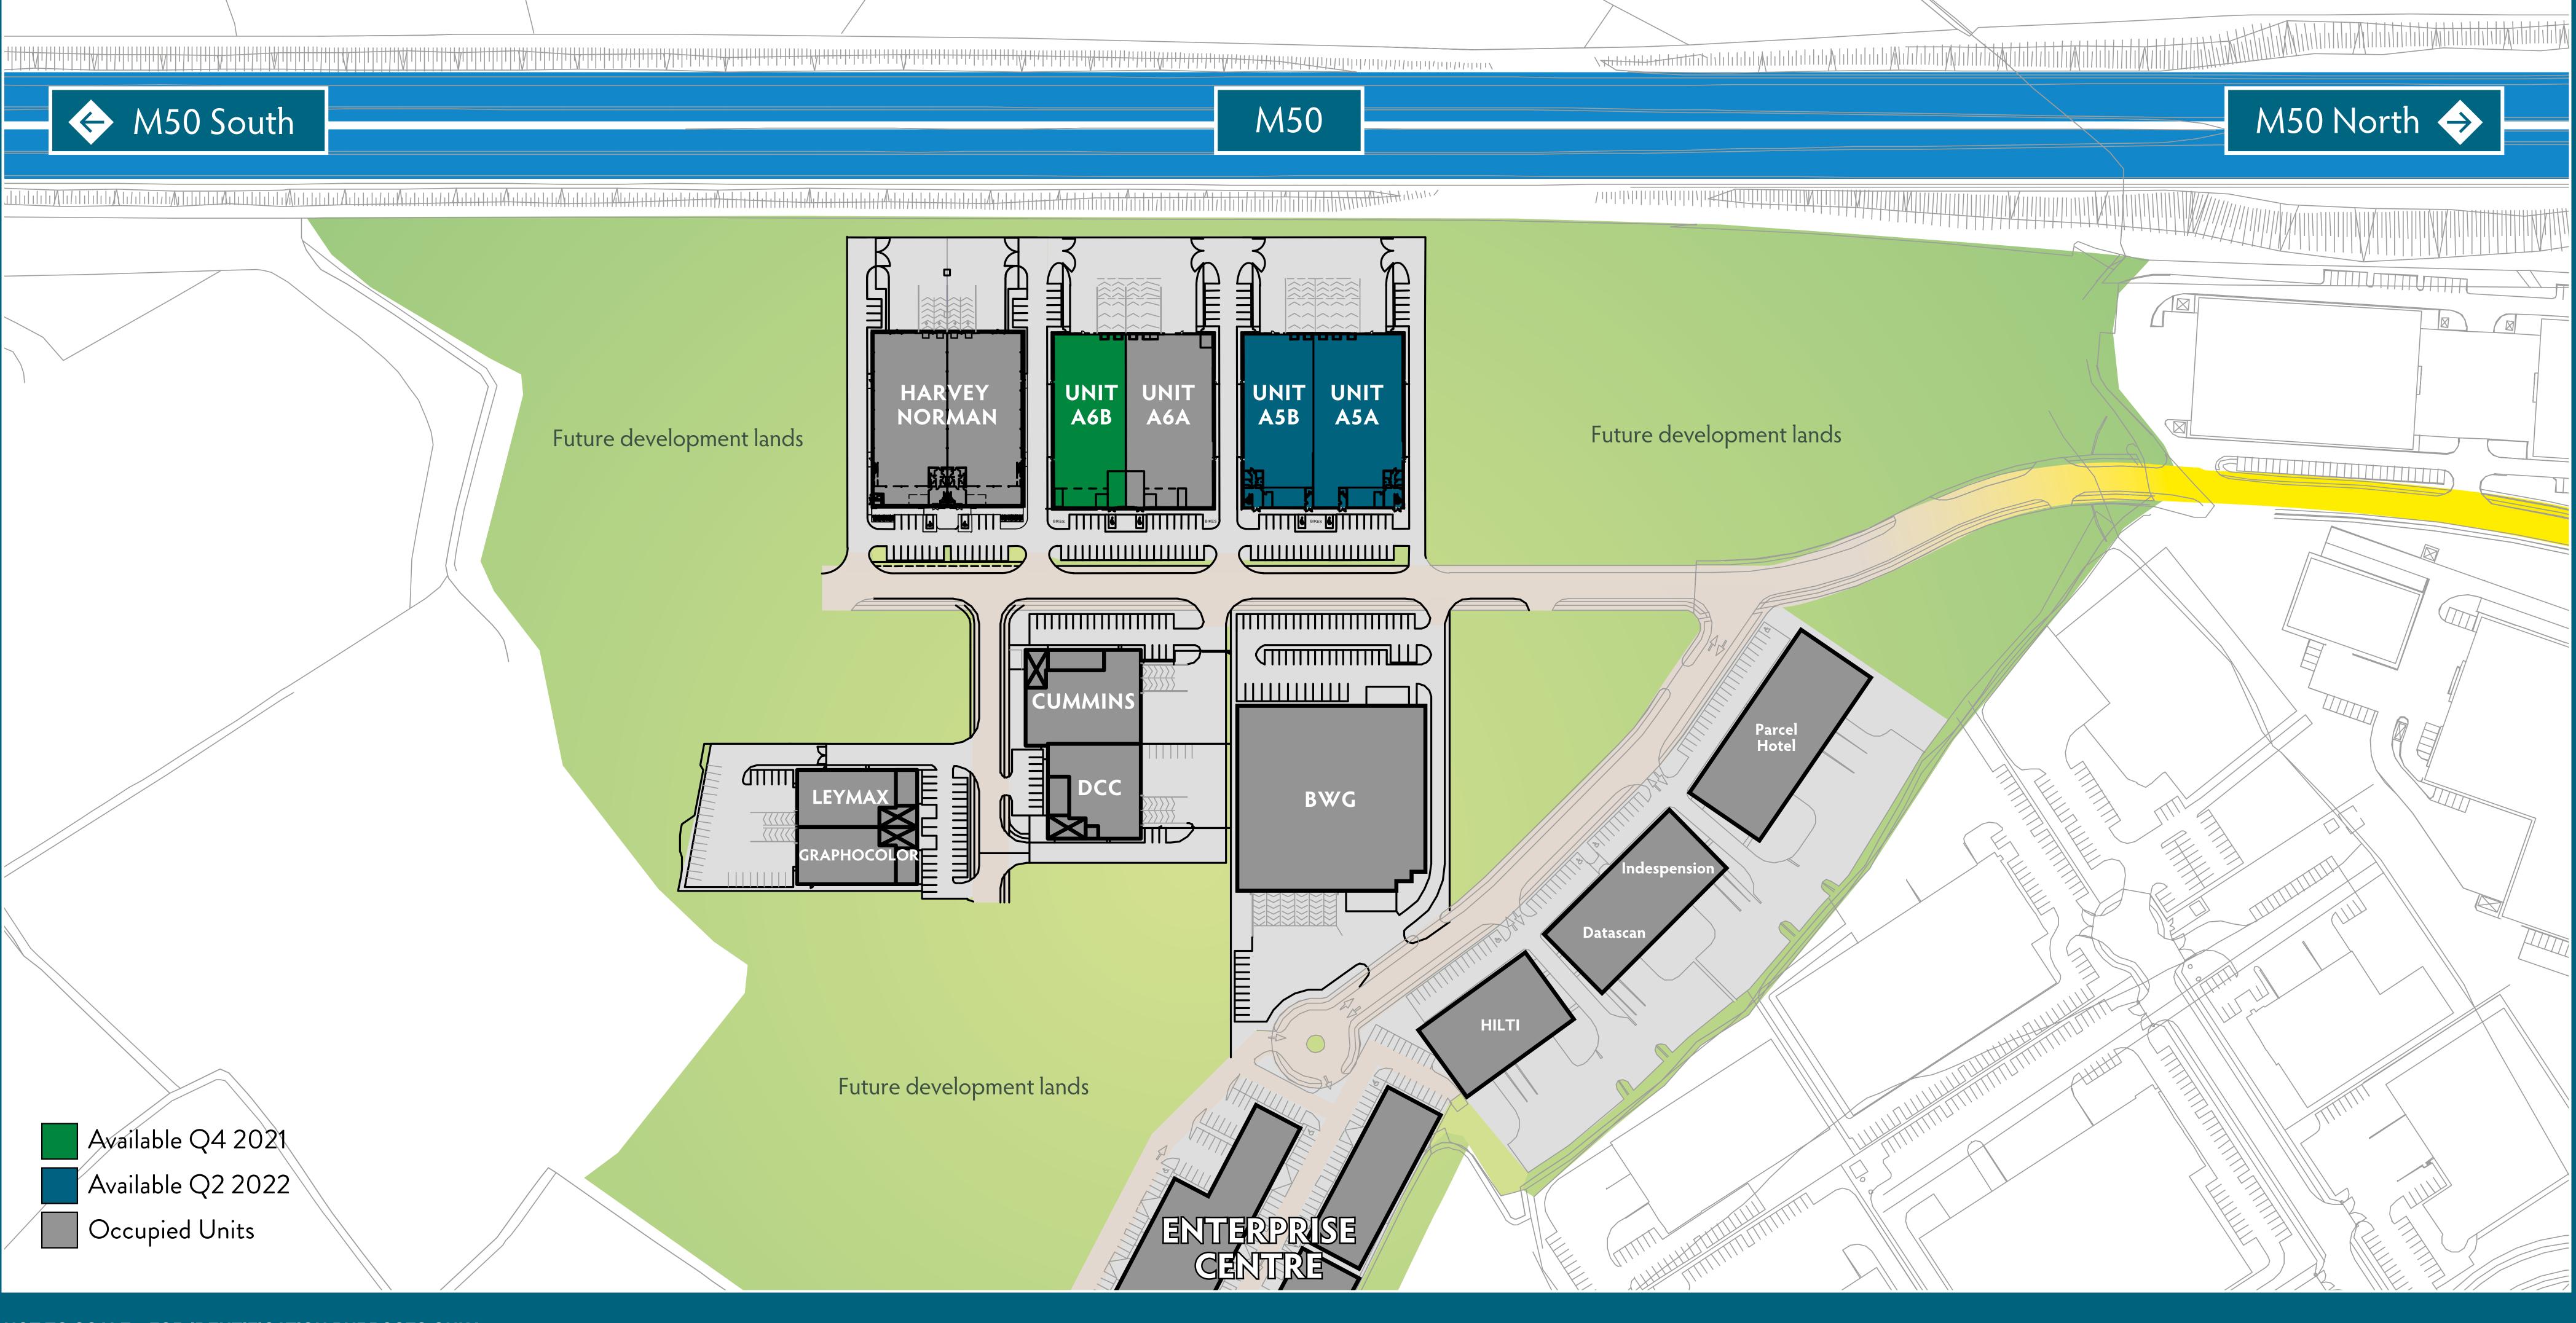

## UNIT A5A





















0

.6m

# UNIT A5A

## WAREHOUSE - GROUND FLOOR







## ACCOMMODATION

## **APPROXIMATE GROSS EXTERNAL FLOOR AREAS**

|      | Sq M  | Sq   |
|------|-------|------|
| ouse | 2,042 | 21,9 |
|      | 289   | 3,11 |
|      | 2,331 | 25,0 |

Site area of approx. 0.50 Hectares (1.23 Acres)











#### South Elevation

| 14.6m | SIGNAGE |  |
|-------|---------|--|

# UNIT A5A

|      |  | SIGN | AGE |
|------|--|------|-----|
| <br> |  |      |     |
|      |  |      |     |
|      |  |      |     |





| SIGNA  |      |      |      |  |
|--------|------|------|------|--|
| JIGNAC |      |      |      |  |
|        | <br> | <br> | <br> |  |
|        |      |      |      |  |
|        |      |      |      |  |
|        |      |      |      |  |
|