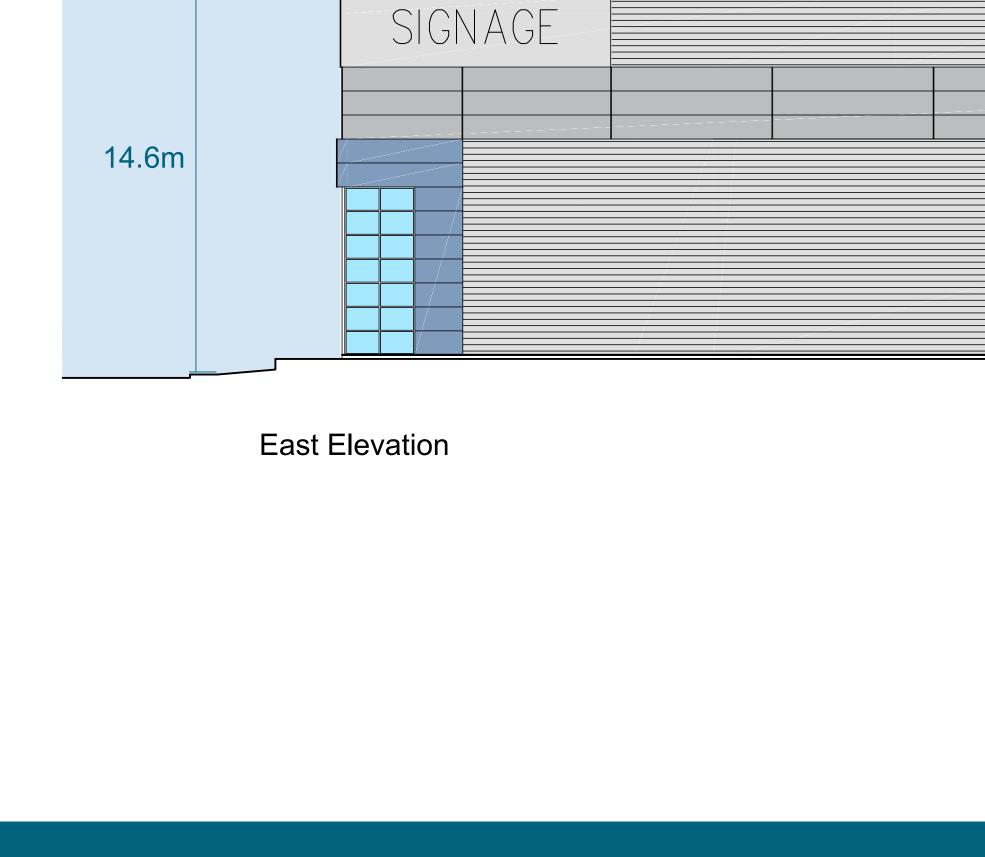

#### South Elevation

| 14.6m | SIGNAGE |  |
|-------|---------|--|

# UNIT A5A

|      |  | SIGN | AGE |
|------|--|------|-----|
| <br> |  |      |     |
|      |  |      |     |
|      |  |      |     |

| SIGNA  |      |      |      |  |
|--------|------|------|------|--|
| JIGNAC |      |      |      |  |
|        | <br> | <br> | <br> |  |
|        |      |      |      |  |
|        |      |      |      |  |
|        |      |      |      |  |
|        |      |      |      |  |
|        |      |      |      |  |
|        |      |      |      |  |
|        |      |      |      |  |
|        |      |      |      |  |

North Elevation

West Elevation

|       |     |   | _     |
|-------|-----|---|-------|
| SIGN, | AGE |   |       |
|       |     |   | 14.6m |
|       |     | L |       |

| T | <br>ſ | T · | ſ        | T | T |  |
|---|-------|-----|----------|---|---|--|
|   |       |     | <b>_</b> |   |   |  |
|   |       |     |          |   |   |  |
|   |       |     |          |   |   |  |
|   |       |     |          |   |   |  |
|   |       |     |          |   |   |  |
|   |       |     |          |   |   |  |
|   |       |     |          |   |   |  |
|   |       |     |          |   |   |  |
|   |       |     |          |   |   |  |