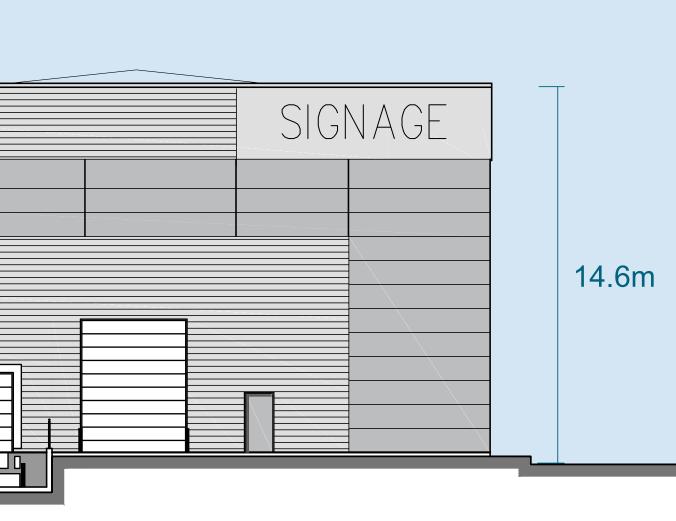

Elevation

| 14.6m | SIGNAGE |  |
|-------|---------|--|

# UNIT A5A

|      |  | SIGN | AGE |
|------|--|------|-----|
| <br> |  |      |     |
|      |  |      |     |
|      |  |      |     |





| SIGNA  |      |      |      |  |
|--------|------|------|------|--|
| JIGNAC |      |      |      |  |
|        | <br> | <br> | <br> |  |
|        |      |      |      |  |
|        |      |      |      |  |
|        |      |      |      |  |
|        |      |      |      |  |
|        |      |      |      |  |
|        |      |      |      |  |
|        |      |      |      |  |
|        |      |      |      |  |

North Elevation



West Elevation



|       |     |   | _     |
|-------|-----|---|-------|
| SIGN, | AGE |   |       |
|       |     |   | 14.6m |
|       |     | L |       |













| T | <br>ſ | T · | ſ        | T | T |  |
|---|-------|-----|----------|---|---|--|
|   |       |     | <b>_</b> |   |   |  |
|   |       |     |          |   |   |  |
|   |       |     |          |   |   |  |
|   |       |     |          |   |   |  |
|   |       |     |          |   |   |  |
|   |       |     |          |   |   |  |
|   |       |     |          |   |   |  |
|   |       |     |          |   |   |  |
|   |       |     |          |   |   |  |



| ł |      | 1  |  | - |  |  |  |   |  |
|---|------|----|--|---|--|--|--|---|--|
|   |      |    |  |   |  |  |  |   |  |
|   | <br> |    |  |   |  |  |  |   |  |
| ] |      |    |  |   |  |  |  |   |  |
|   |      |    |  |   |  |  |  |   |  |
|   |      | -  |  |   |  |  |  |   |  |
|   |      |    |  |   |  |  |  |