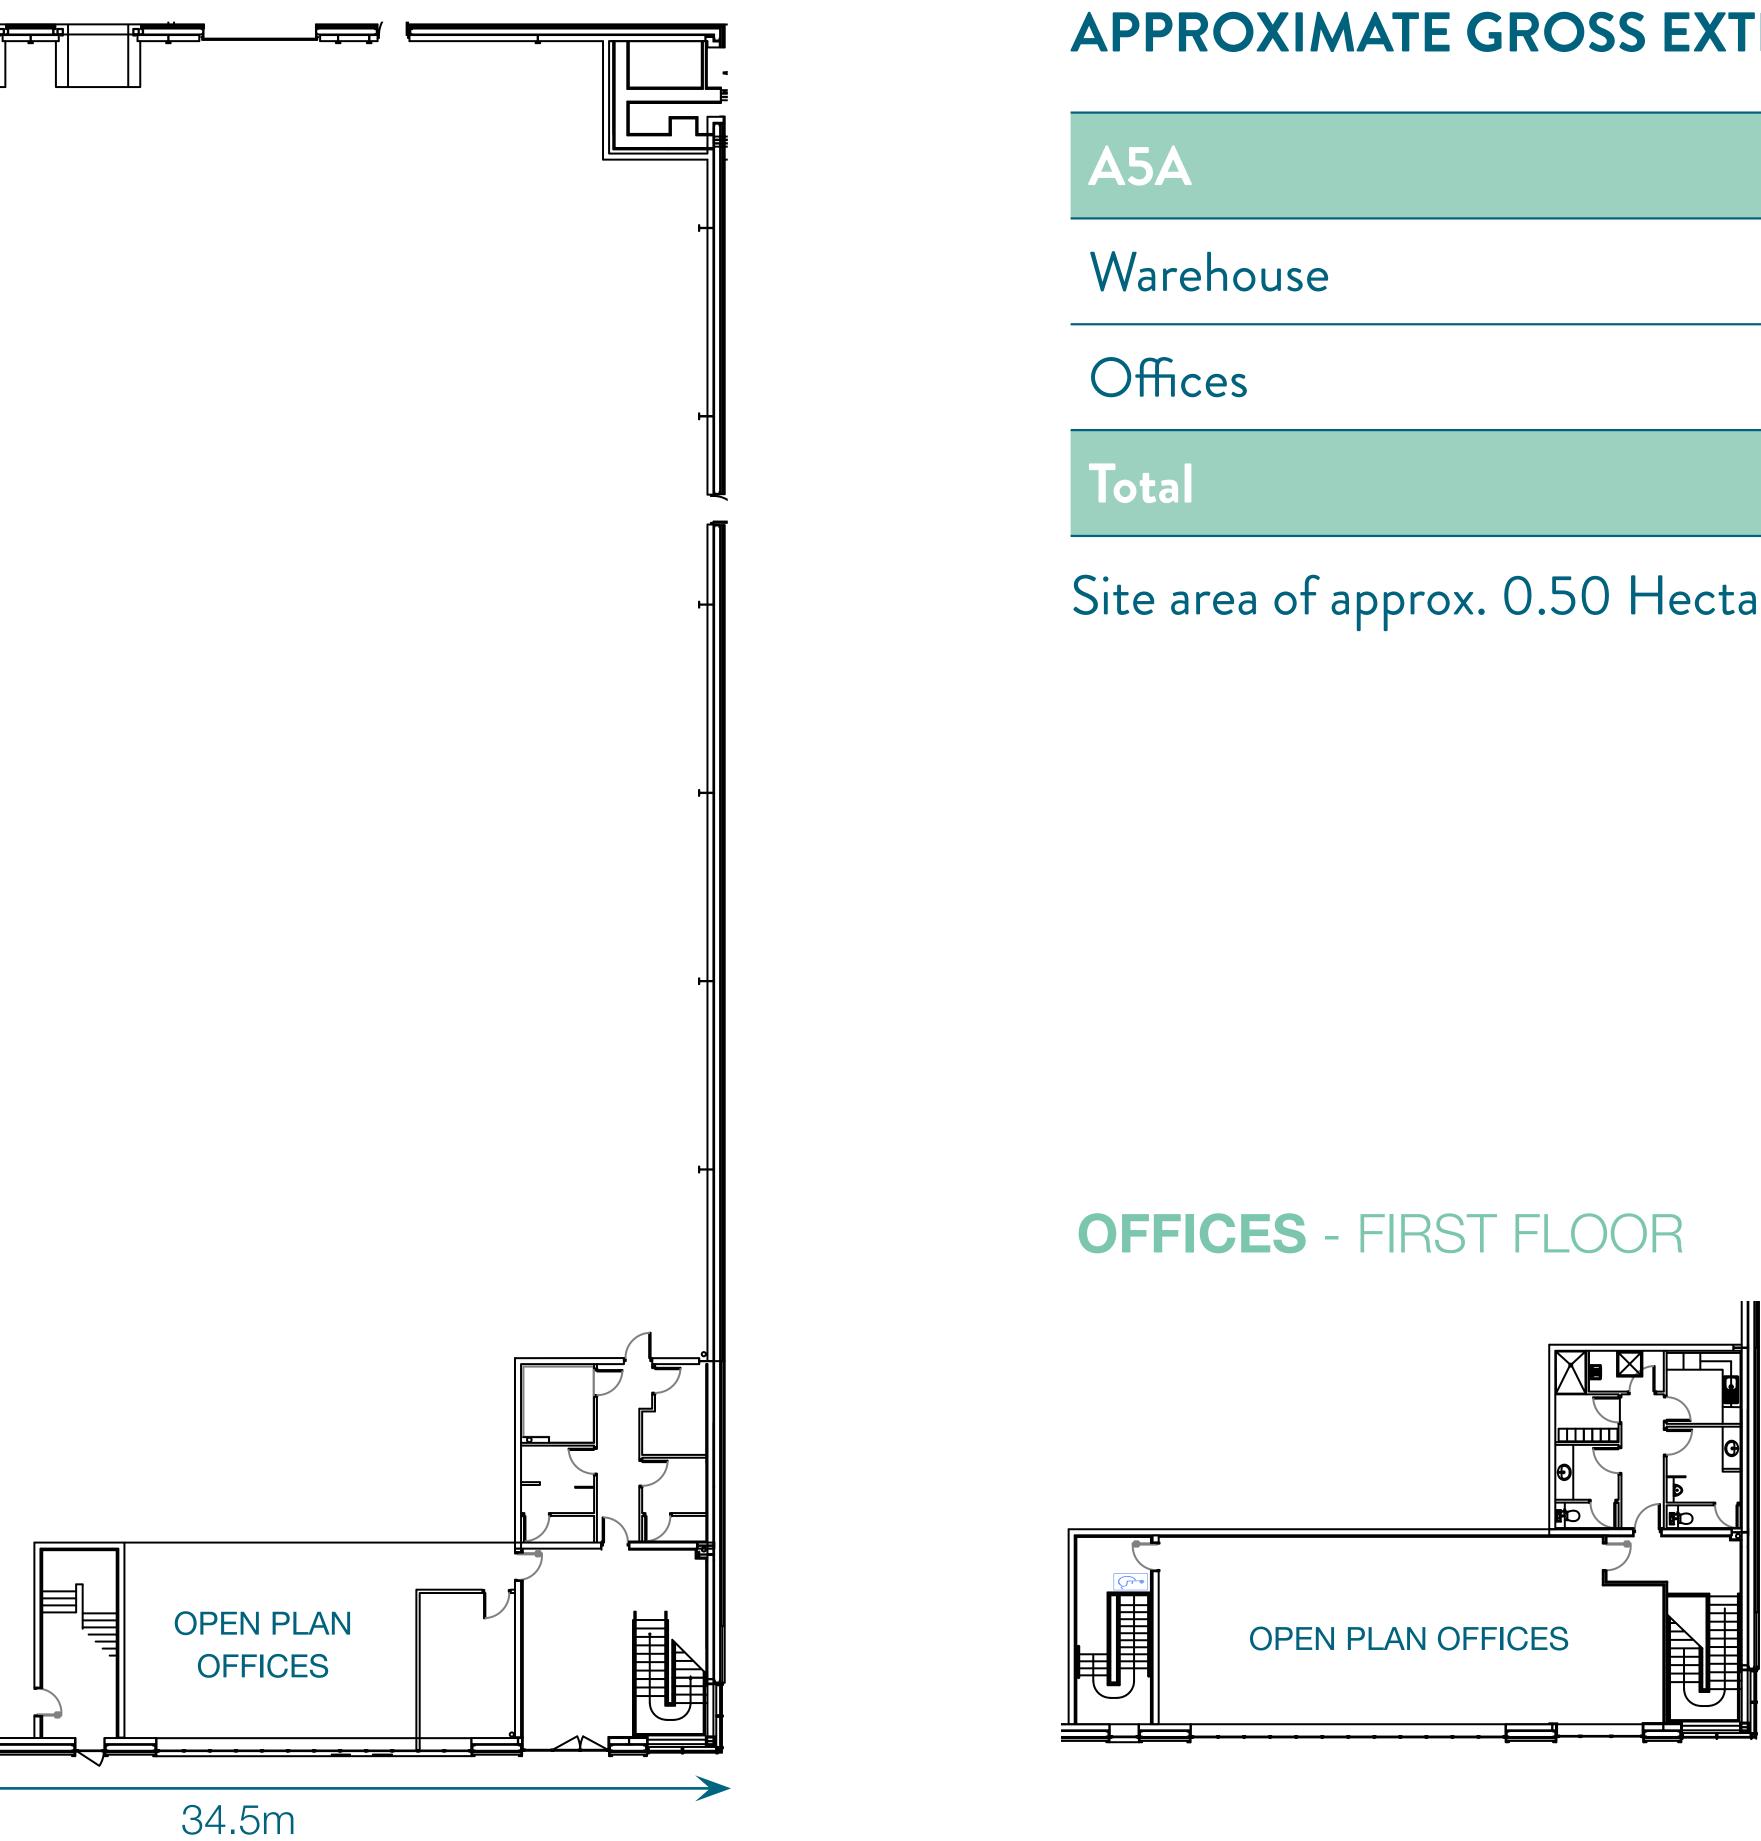

## UNIT A5A

0

.6m

# UNIT A5A

## WAREHOUSE - GROUND FLOOR

## ACCOMMODATION

## **APPROXIMATE GROSS EXTERNAL FLOOR AREAS**

|      | Sq M  | Sq   |
|------|-------|------|
| ouse | 2,042 | 21,9 |
|      | 289   | 3,11 |
|      | 2,331 | 25,0 |

Site area of approx. 0.50 Hectares (1.23 Acres)