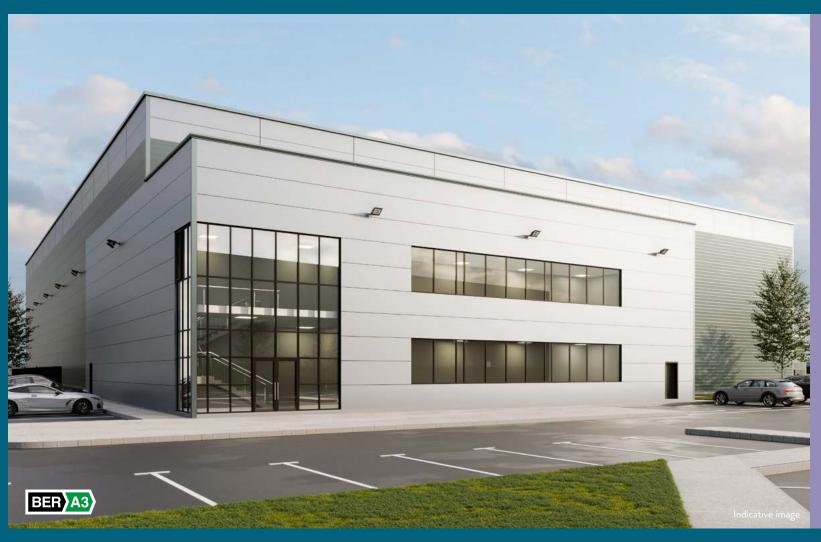

## GOLDCREST HOUSE

## FOR SALE | TO LET

High-Bay Warehouse with Offices

Approx. 5,346 sq m (57,543 sq ft)

Site of Approx. 1.21 Hectares (3 acres)

- High Profile Unit With Generous Dedicated Yard Area And LEED Gold Sustainability Credentials
- Access Controlled And Secure
  Business Park Environment
- → Direct access to the M2
- Only Minutes From Airport, Port Tunnel, M50 And M1 Motorways
- Generous secure yard with potential for truck/trailer parking

### **GOLDCREST HOUSE**

#### **GENERAL**

- (a) LEED Gold targeted and LEED Gold for tenant fit out facilitated.
- → 12 metre internal height.
- → Steel portal frame construction.
- → Extensive secure service yard and car parking.
- → 6 dock levellers with tailgate loading.
- (a) 2 roller shutter doors.
- → Min. 60 kn./m2. (1,250 lbs./sq.ft.) floor loading.
- → 2.4 metre high wall to inside of external cladding wall.
- → EV charging points.
- → LED lighting.
- → Electrical distribution centre designed for three phase electrical supply and CT metering.
- High quality actively managed estate.

#### **OFFICES**

- → Feature reception area.
- Open plan design suitable for compartmentation.
- → VRF air conditioning.
- Suspended acoustic tiled ceilings with recessed LED lighting.
- Painted and plastered walls.
- Fully fitted toilets and tea station facilities.
- Perimeter skirting trunking.
- → Fully bonded heavy contact carpet.