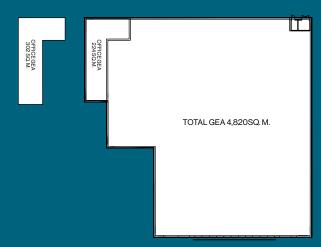

#### APPROXIMATE GROSS EXTERNAL FLOOR AREAS

| Goldcrest House | Sq M   | Sq Ft  |
|-----------------|--------|--------|
| Warehouse       | 4,820  | 51,882 |
| Offices         | 526    | 5,661  |
| Total           | 5,3456 | 57,543 |