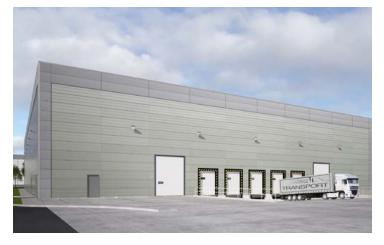

## GOLDCREST HOUSE

## FOR SALE | TO LET

High-Bay Warehouse with Offices

Approx. 5,346 sq m (57,543 sq ft)

Site of Approx. 1.21 Hectares (3 acres)

- High Profile Unit With Generous Dedicated Yard Area And LEED Gold Sustainability Credentials
- Access Controlled And Secure
  Business Park Environment
- → Direct access to the M2
- Only Minutes From Airport, Port Tunnel, M50 And M1 Motorways
- Generous secure yard with potential for truck/trailer parking

#### **GENERAL**

- (a) LEED Gold targeted and LEED Gold for tenant fit out facilitated.
- → 12 metre internal height.
- → Steel portal frame construction.
- → Extensive secure service yard and car parking.
- → 6 dock levellers with tailgate loading.
- (a) 2 roller shutter doors.
- → Min. 60 kn./m2. (1,250 lbs./sq.ft.) floor loading.
- → 2.4 metre high wall to inside of external cladding wall.
- → EV charging points.
- → LED lighting.
- → Electrical distribution centre designed for three phase electrical supply and CT metering.
- High quality actively managed estate.