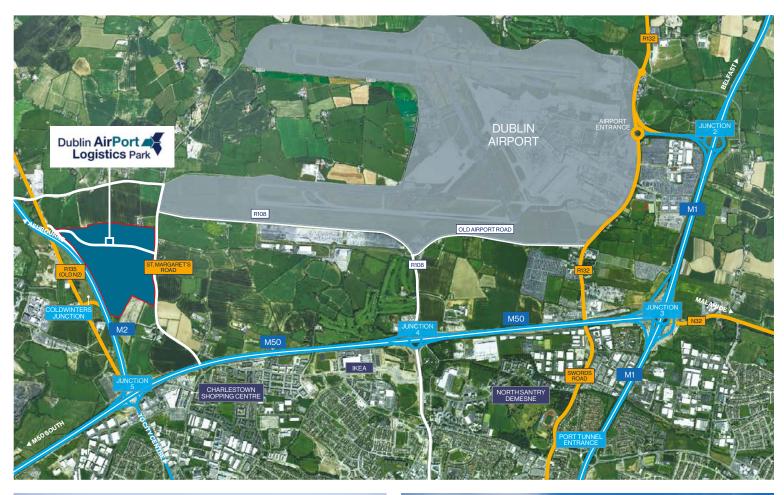

# Dublin AirPort Logistics Park

St. Margaret's Road, Co. Dublin.

#### LOCATION

Dublin AirPort Logistics Park is Ireland's definitive logistics and distribution park and is strategically located just minutes from the M50/M2 junction, the Airport and the Port Tunnel.

The park has direct access to the M2 and offers a unique combination of accessibility and profile within an established business area.

## DUBLIN AIRPORT LOGISTICS PARK

- is 250 metres from Dublin Airport perimeter
- has dedicated access directly onto the M2
- has a second access point to Dublin Airport via St. Margaret's Road
- is 2 minutes from the M50 (via the M2)
- has unrivaled profile onto the M2
- is 10 minutes from the Port Tunnel entrance.