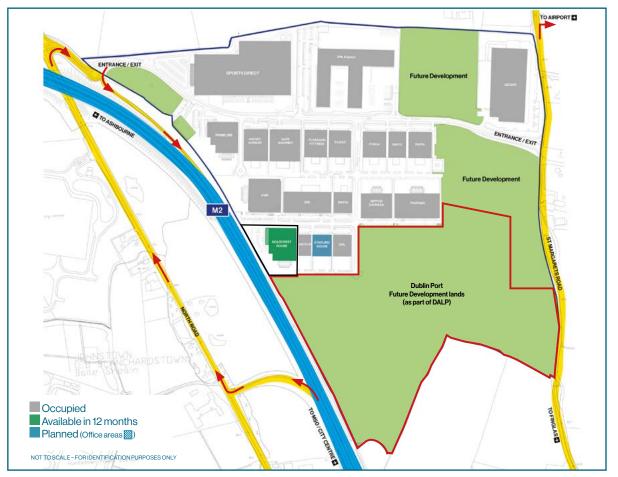

# Dublin AirPort Logistics Park

St. Margaret's Road, Co. Dublin.

#### LOCATION

Dublin AirPort Logistics Park is Ireland's definitive logistics and distribution park and is strategically located just minutes from the M50/M2 junction, the Airport and the Port Tunnel.

The park has direct access to the M2 and offers a unique combination of accessibility and profile within an established business area.

## DUBLIN AIRPORT LOGISTICS PARK

- is 250 metres from Dublin Airport perimeter
- has dedicated access directly onto the M2
- has a second access point to Dublin Airport via St. Margaret's Road
- is 2 minutes from the M50 (via the M2)
- has unrivaled profile onto the M2
- is 10 minutes from the Port Tunnel entrance.