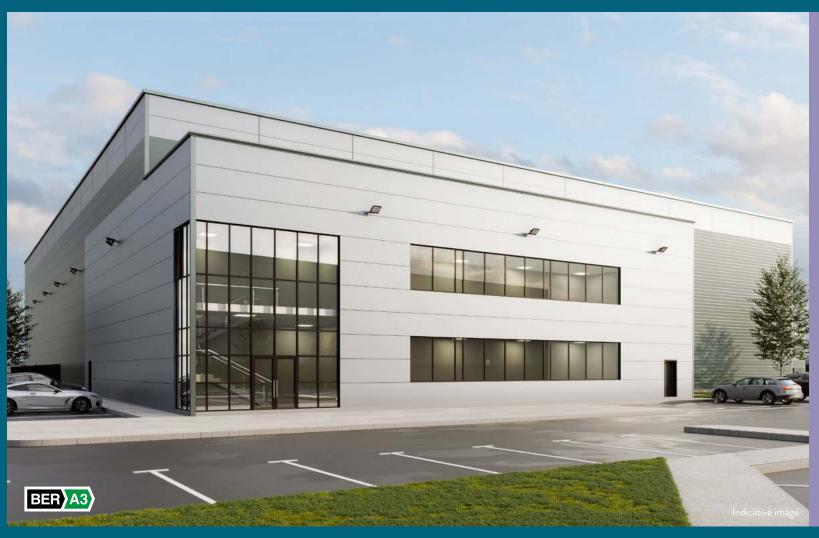

## FOR SALE | TO LET

High-Bay Warehouse with Offices

Approx. 5.346 sq m (57,543 sq ft)

Site of Approx. 1.21 Hectares (3 acres)

- High Profile Unit With Generous Dedicated Yard Area And LEED Gold Sustainability Credentials
- Access Controlled And Secure
  Business Park Environment
- Direct access to the M2
- → Only Minutes From Airport, Port Tunnel, M50 And M1 Motorways
- Generous secure yard with potential for truck/trailer parking

### **GOLDCREST HOUSE**

#### **GENERAL**

- (a) LEED Gold targeted and LEED Gold for tenant fit out facilitated.
- → 12 metre internal height.
- → Steel portal frame construction.
- → Extensive secure service yard and car parking.
- → 6 dock levellers with tailgate loading.
- (a) 2 roller shutter doors.
- → Min. 60 kn./m2. (1,250 lbs./sq.ft.) floor loading.
- → 2.4 metre high wall to inside of external cladding wall.
- → EV charging points.
- → LED lighting.
- → Electrical distribution centre designed for three phase electrical supply and CT metering.
- High quality actively managed estate.