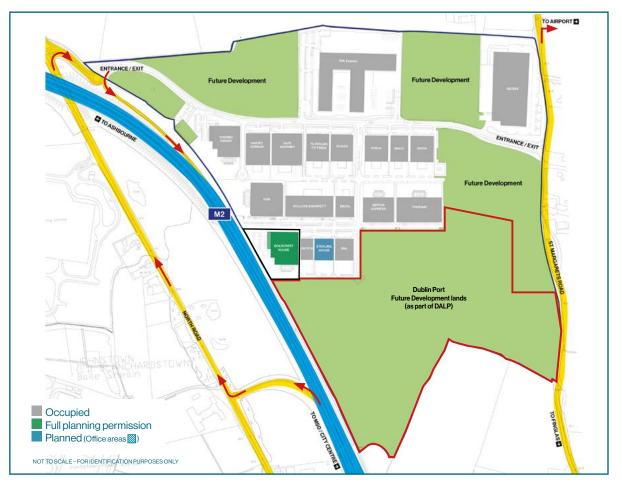

# Dublin AirPort Logistics Park

St. Margaret's Road, Co. Dublin.

#### LOCATION

Dublin AirPort Logistics Park is Ireland's definitive logistics and distribution park and is strategically located just minutes from the M50/M2 junction, the Airport and the Port Tunnel.

The park has direct access to the M2 and offers a unique combination of accessibility and profile within an established business area.

## DUBLIN AIRPORT LOGISTICS PARK

- is 250 metres from Dublin Airport perimeter
- has dedicated access directly onto the M2
- has a second access point to Dublin Airport via St. Margaret's Road
- is 2 minutes from the M50 (via the M2)
- has unrivaled profile onto the M2
- is 10 minutes from the Port Tunnel entrance.