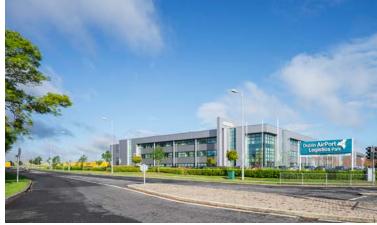

d with potential for truck/trailer parking



# Dublin AirPort Logistics Park

St. Margaret's Road, Co. Dublin.

### **GOLDCREST HOUSE**

#### LOCATION

Dublin AirPort Logistics Park is Ireland's definitive logistics and distribution park and is strategically located just minutes from the M50/M2 junction, the Airport and the Port Tunnel.

The park has direct access to the M2 and offers a unique combination of accessibility and profile within an established business area.

## DUBLIN AIRPORT LOGISTICS PARK

- is 250 metres from Dublin Airport perimeter
- has dedicated access directly onto the M2
- has a second access point to Dublin Airport via St. Margaret's Road
- is 2 minutes from the M50 (via the M2)
- has unrivaled profile onto the M2
- is 10 minutes from the Port Tunnel entrance.









#### SPECIFICATIONS/FEATURES

#### **GENERAL**

- (a) LEED Gold targeted and LEED Gold for tenant fit out facilitated.
- → 12 metre internal height.
- → Steel portal frame construction.
- → Extensive secure service yard and car parking.
- → 6 dock levellers with tailgate loading.
- (a) 2 roller shutter doors.
- → Min. 60 kn./m2. (1,250 lbs./sq.ft.) floor loading.
- → 2.4 metre high wall to inside of external cladding wall.
- → EV charging points.
- → LED lighting.
- → Electrical distribution centre designed for three phase electrical supply and CT metering.
- High quality actively managed estate.

#### **OFFICES**

- → Feature reception area.
- Open plan design suitable for compartmentation.
- → VRF air conditioning.
- Suspended acoustic tiled ceilings with recessed LED lighting.
- → P