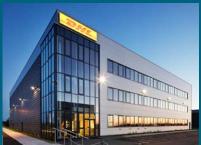

## FOR SALE | TO LET

High-Bay Warehouse with Offices

Approx. 5.346 sq m (57,543 sq ft)

Site of Approx. 1.21 Hectares (3 acres)

- High Profile Unit With Generous Dedicated Yard Area And LEED Gold Sustainability Credentials
- Access Controlled And Secure
  Business Park Environment
- Direct access to the M2
- → Only Minutes From Airport, Port Tunnel, M50 And M1 Motorways
- Generous secure yard with potential for truck/trailer parking

# Dublin AirPort Logistics Park

St. Margaret's Road, Co. Dublin.

### **GOLDCREST HOUSE**