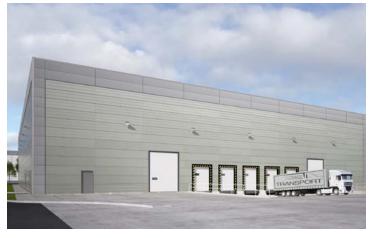

## FOR SALE | TO LET

High-Bay Warehouse with Offices

Approx. 5.346 sq m (57,543 sq ft)

Site of Approx. 1.21 Hectares (3 acres)

- High Profile Unit With Generous Dedicated Yard Area And LEED Gold Sustainability Credentials
- Access Controlled And Secure
  Business Park Environment
- Direct access to the M2
- → Only Minutes From Airport, Port Tunnel, M50 And M1 Motorways
- Generous secure yard with potential for truck/trailer parking

#### **GENERAL**

- (a) LEED Gold targeted and LEED Gold for tenant fit out facilitated.
- → 12 metre internal height.
- → Steel portal frame construction.
- → Extensive secure service yard and car parking.
- → 6 dock levellers with tailgate loading.
- (a) 2 roller shutter doors.
- → Min. 60 kn./m2. (1,250 lbs./sq.ft.) floor loading.
- → 2.4 metre high wall to inside of external cladding wall.
- → EV charging points.
- → LED lighting.
- → Electrical distribution centre designed for three phase electrical supply and CT metering.
- High quality actively managed estate.