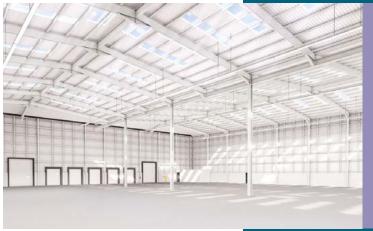

#### **GENERAL**

- (a) LEED Gold targeted and LEED Gold for tenant fit out facilitated.
- → 12 metre internal height.
- → Steel portal frame construction.
- → Extensive secure service yard and car parking.
- → 6 dock levellers with tailgate loading.
- (a) 2 roller shutter doors.
- → Min. 60 kn./m2. (1,250 lbs./sq.ft.) floor loading.
- → 2.4 metre high wall to inside of external cladding wall.
- → EV charging points.
- → LED lighting.
- → Electrical distribution centre designed for three phase electrical supply and CT metering.
- High quality actively managed estate.