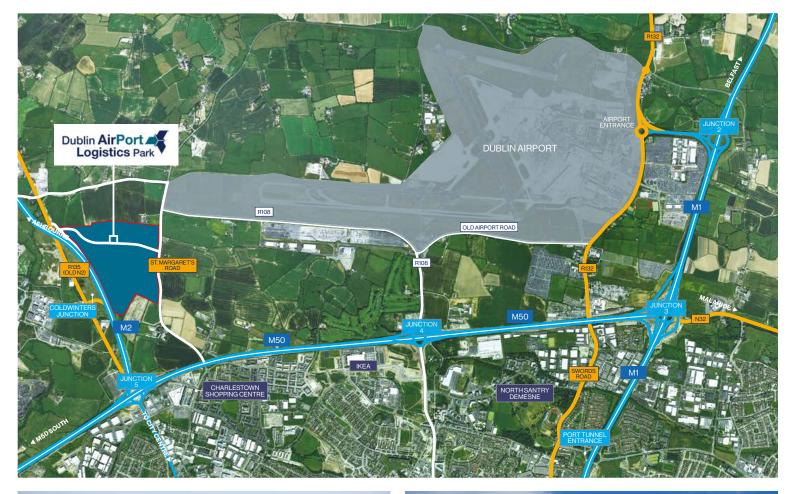

#### LOCATION

Dublin AirPort Logistics Park is Ireland's definitive logistics and distribution park and is strategically located just minutes from the M50/M2 junction, the Airport and the Port Tunnel.

The park has direct access to the M2 and offers a unique combination of accessibility and profile within an established business area.

## DUBLIN AIRPORT LOGISTICS PARK

- is 250 metres from Dublin Airport perimeter
- has dedicated access directly onto the M2
- has a second access point to Dublin Airport via St. Margaret's Road
- is 2 minutes from the M50 (via the M2)
- has unrivaled profile onto the M2
- is 10 minutes from the Port Tunnel entrance.