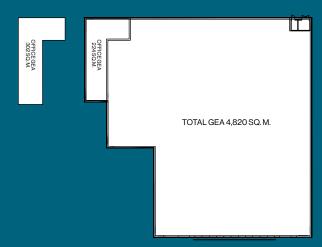

#### APPROXIMATE GROSS EXTERNAL FLOOR AREAS

| Goldcrest House | Sq M  | Sq Ft  |
|-----------------|-------|--------|
| Warehouse       | 4,820 | 51,882 |
| Offices         | 526   | 5,661  |
| Total           | 5,346 | 57,543 |

Site area of approx. 1.21 Hectares (3 acres)