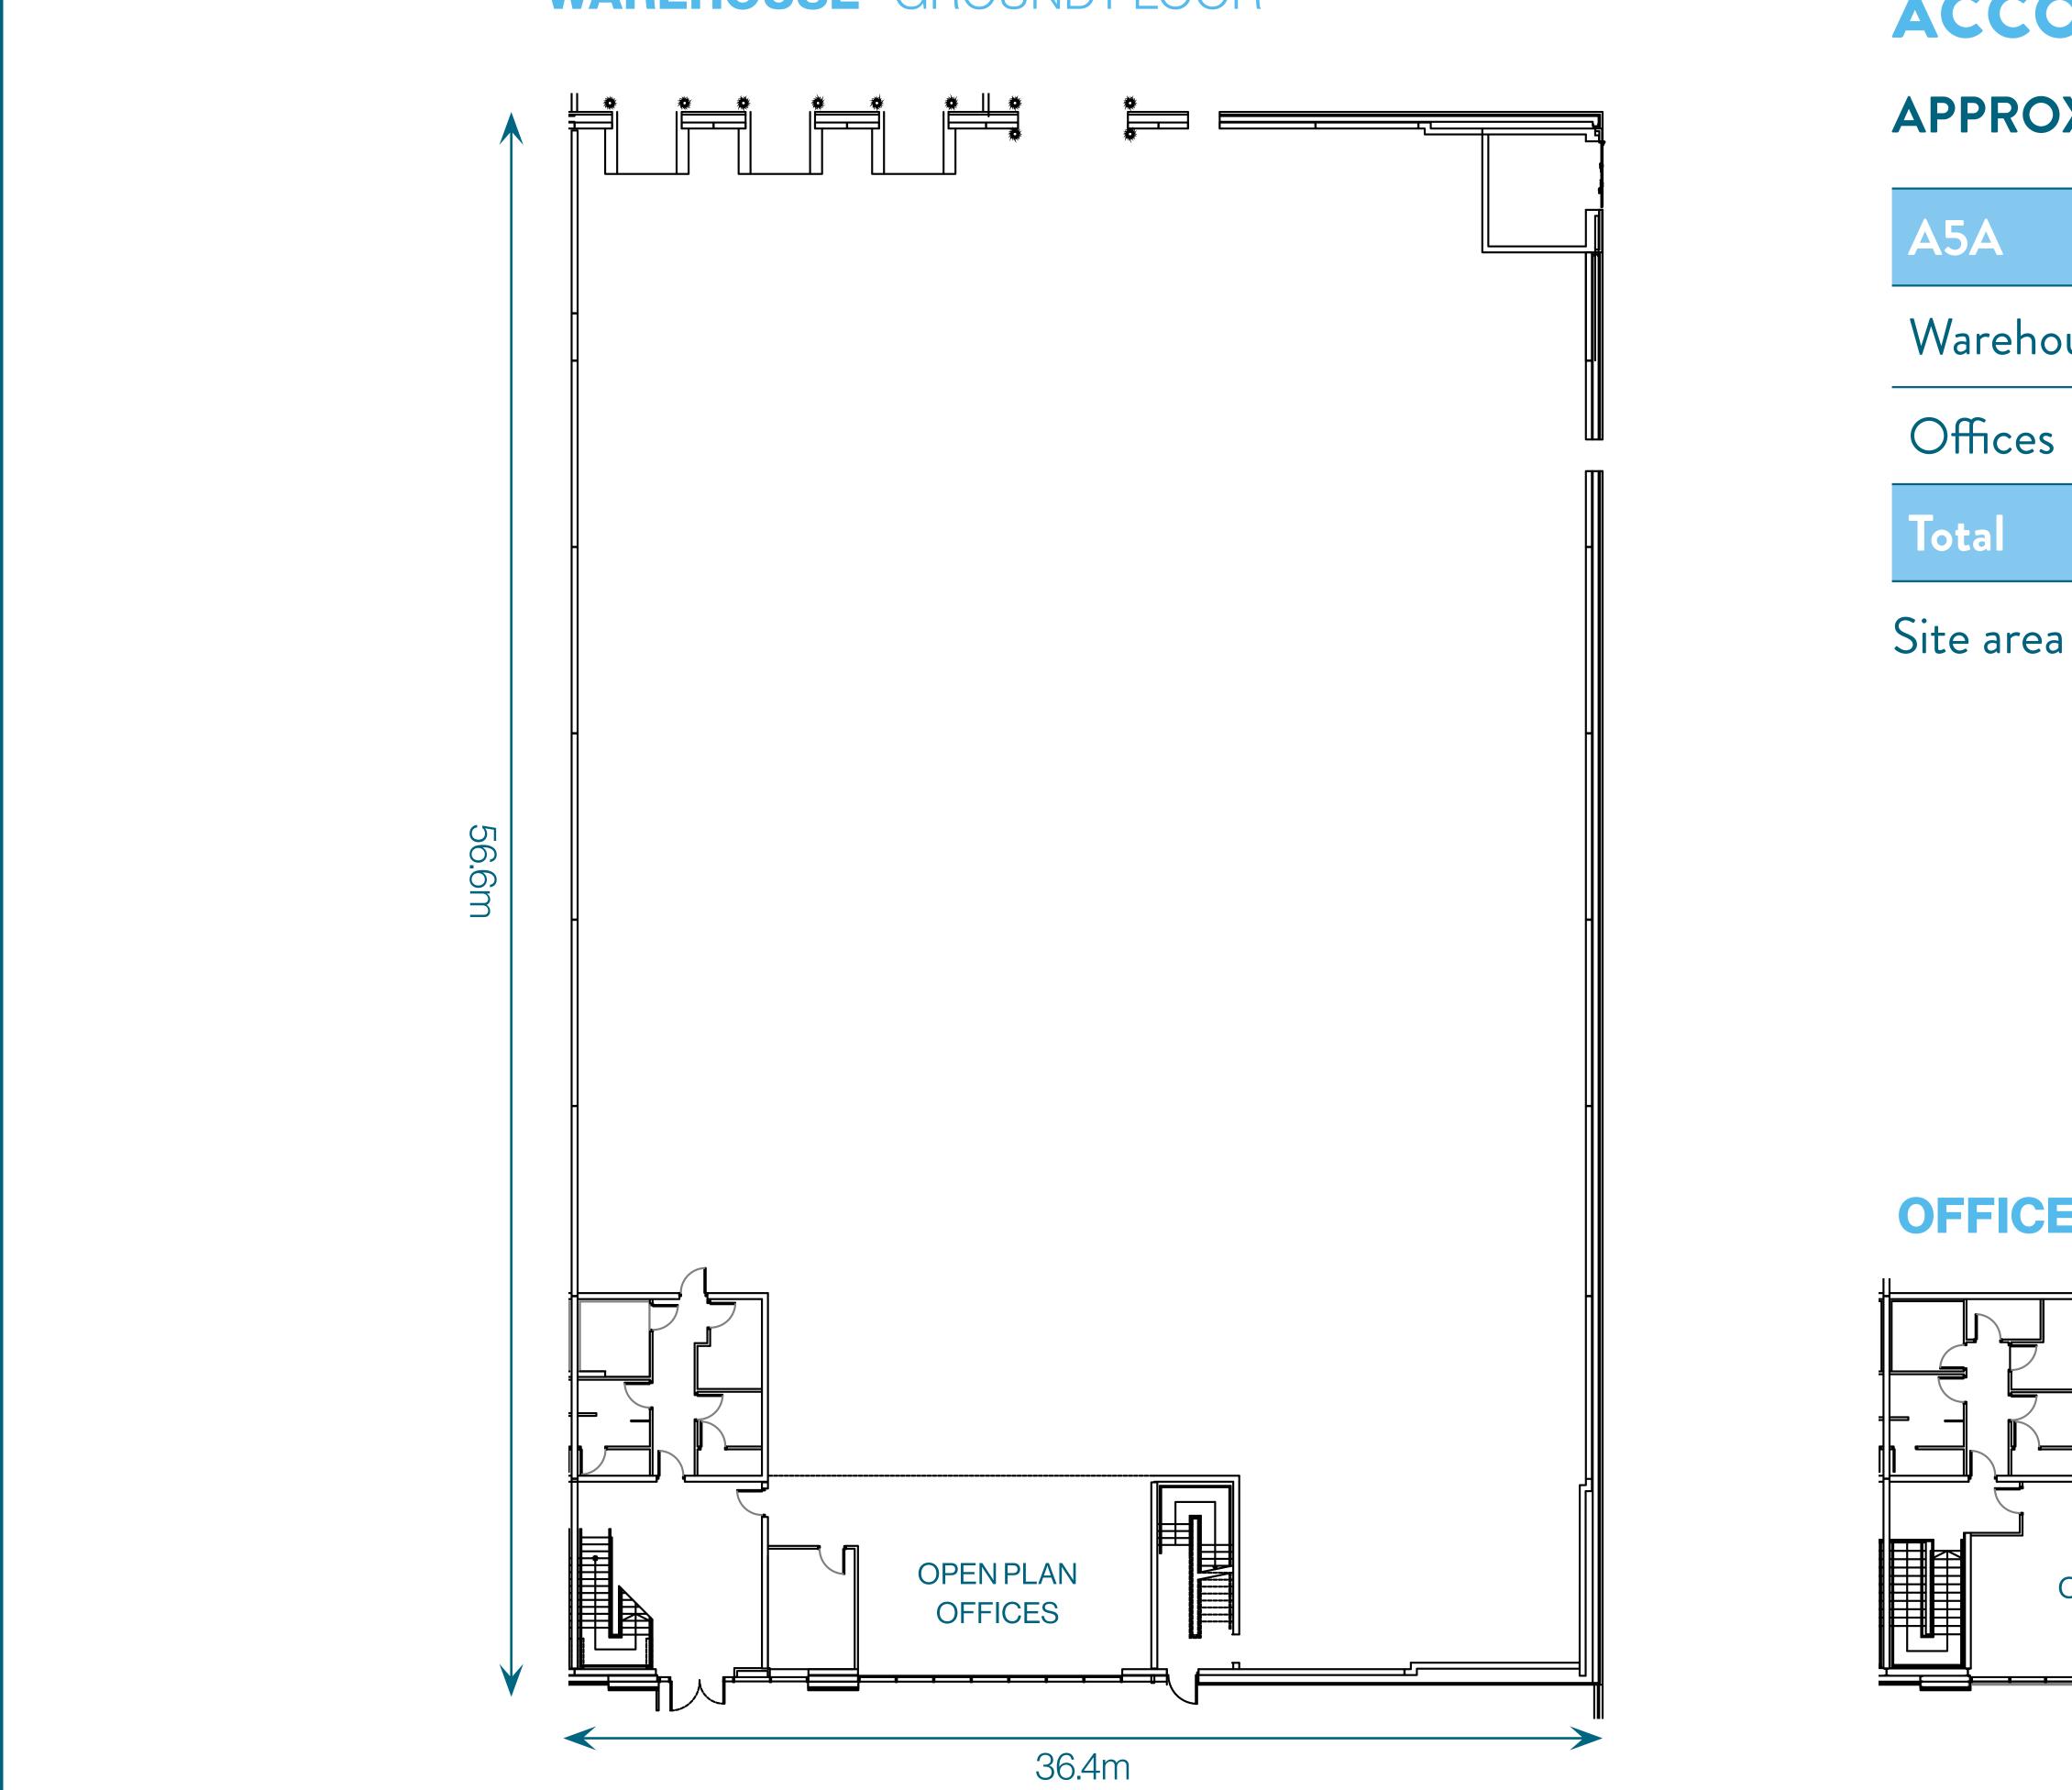

#### WAREHOUSE - GROUND FLOOR

#### **APPROXIMATE GROSS EXTERNAL FLOOR AREAS**

|      | Sq M    | Sq   |
|------|---------|------|
| ouse | 1,983   | 21,3 |
|      | 315.5   | 3,39 |
|      | 2,298.5 | 24,7 |

Site area of approx. 0.50 Hectares (1.23 Acres)