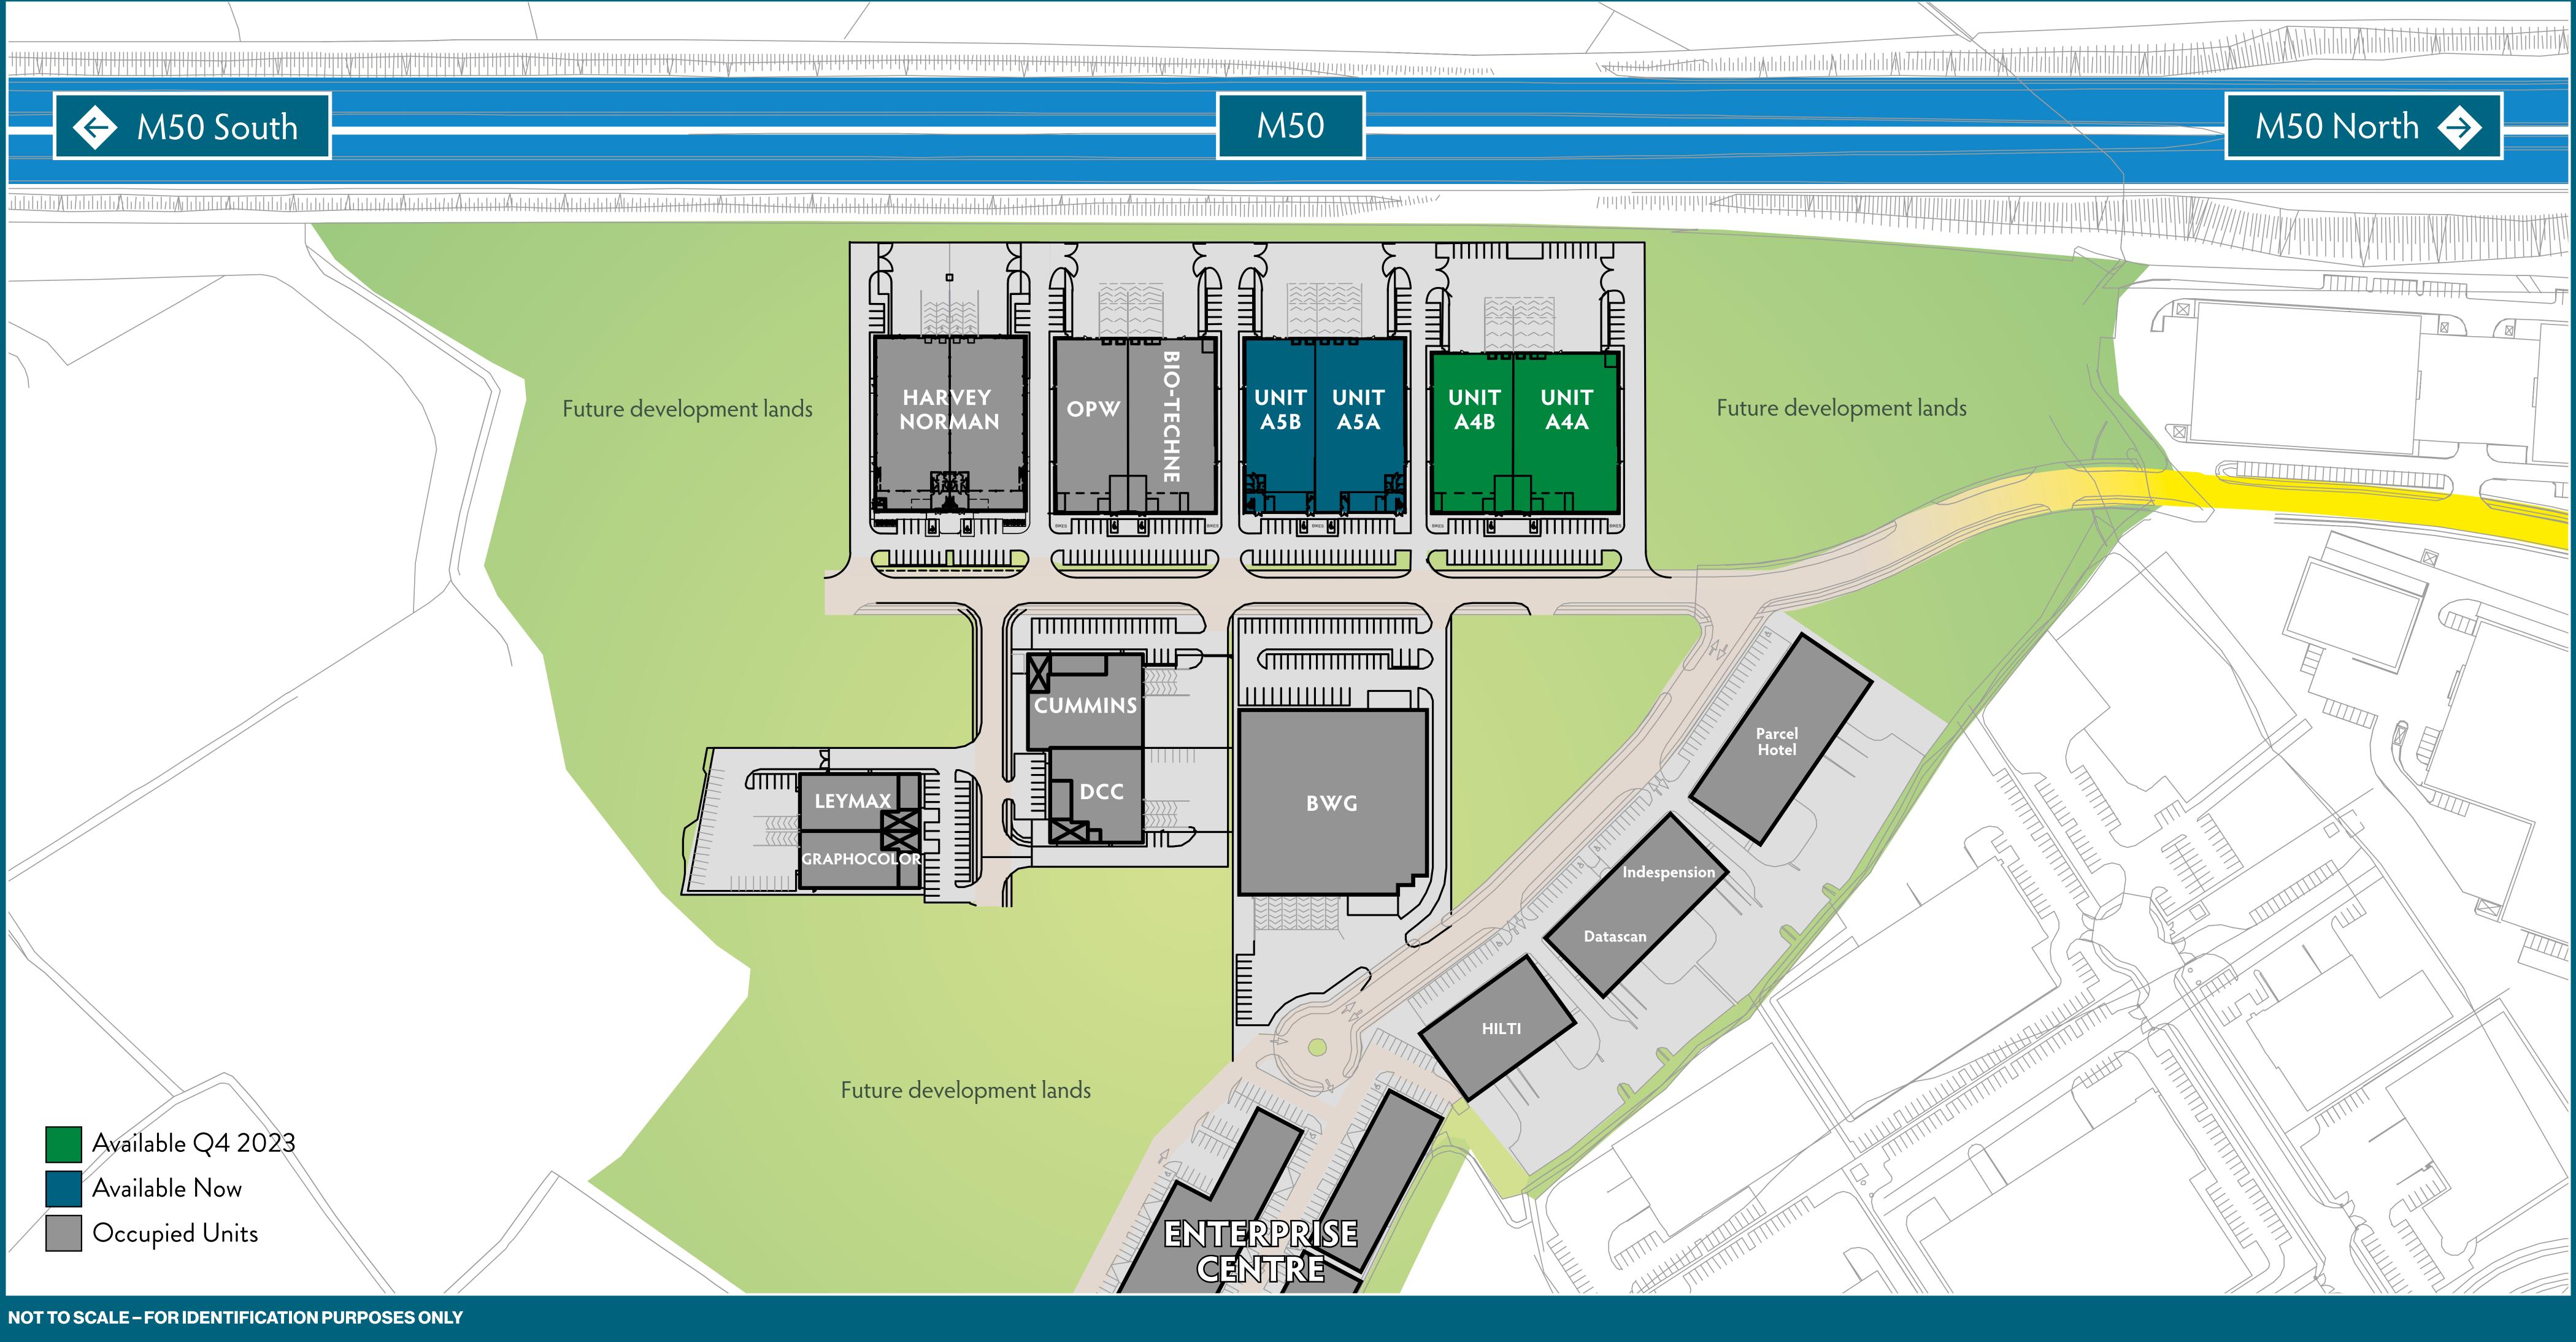

### ACCOMMODATION

#### **APPROXIMATE GROSS EXTERNAL FLOOR AREAS**

|      | Sq M    | Sq   |
|------|---------|------|
| ouse | 1,983   | 21,3 |
|      | 315.5   | 3,39 |
|      | 2,298.5 | 24,7 |

Site area of approx. 0.50 Hectares (1.23 Acres)