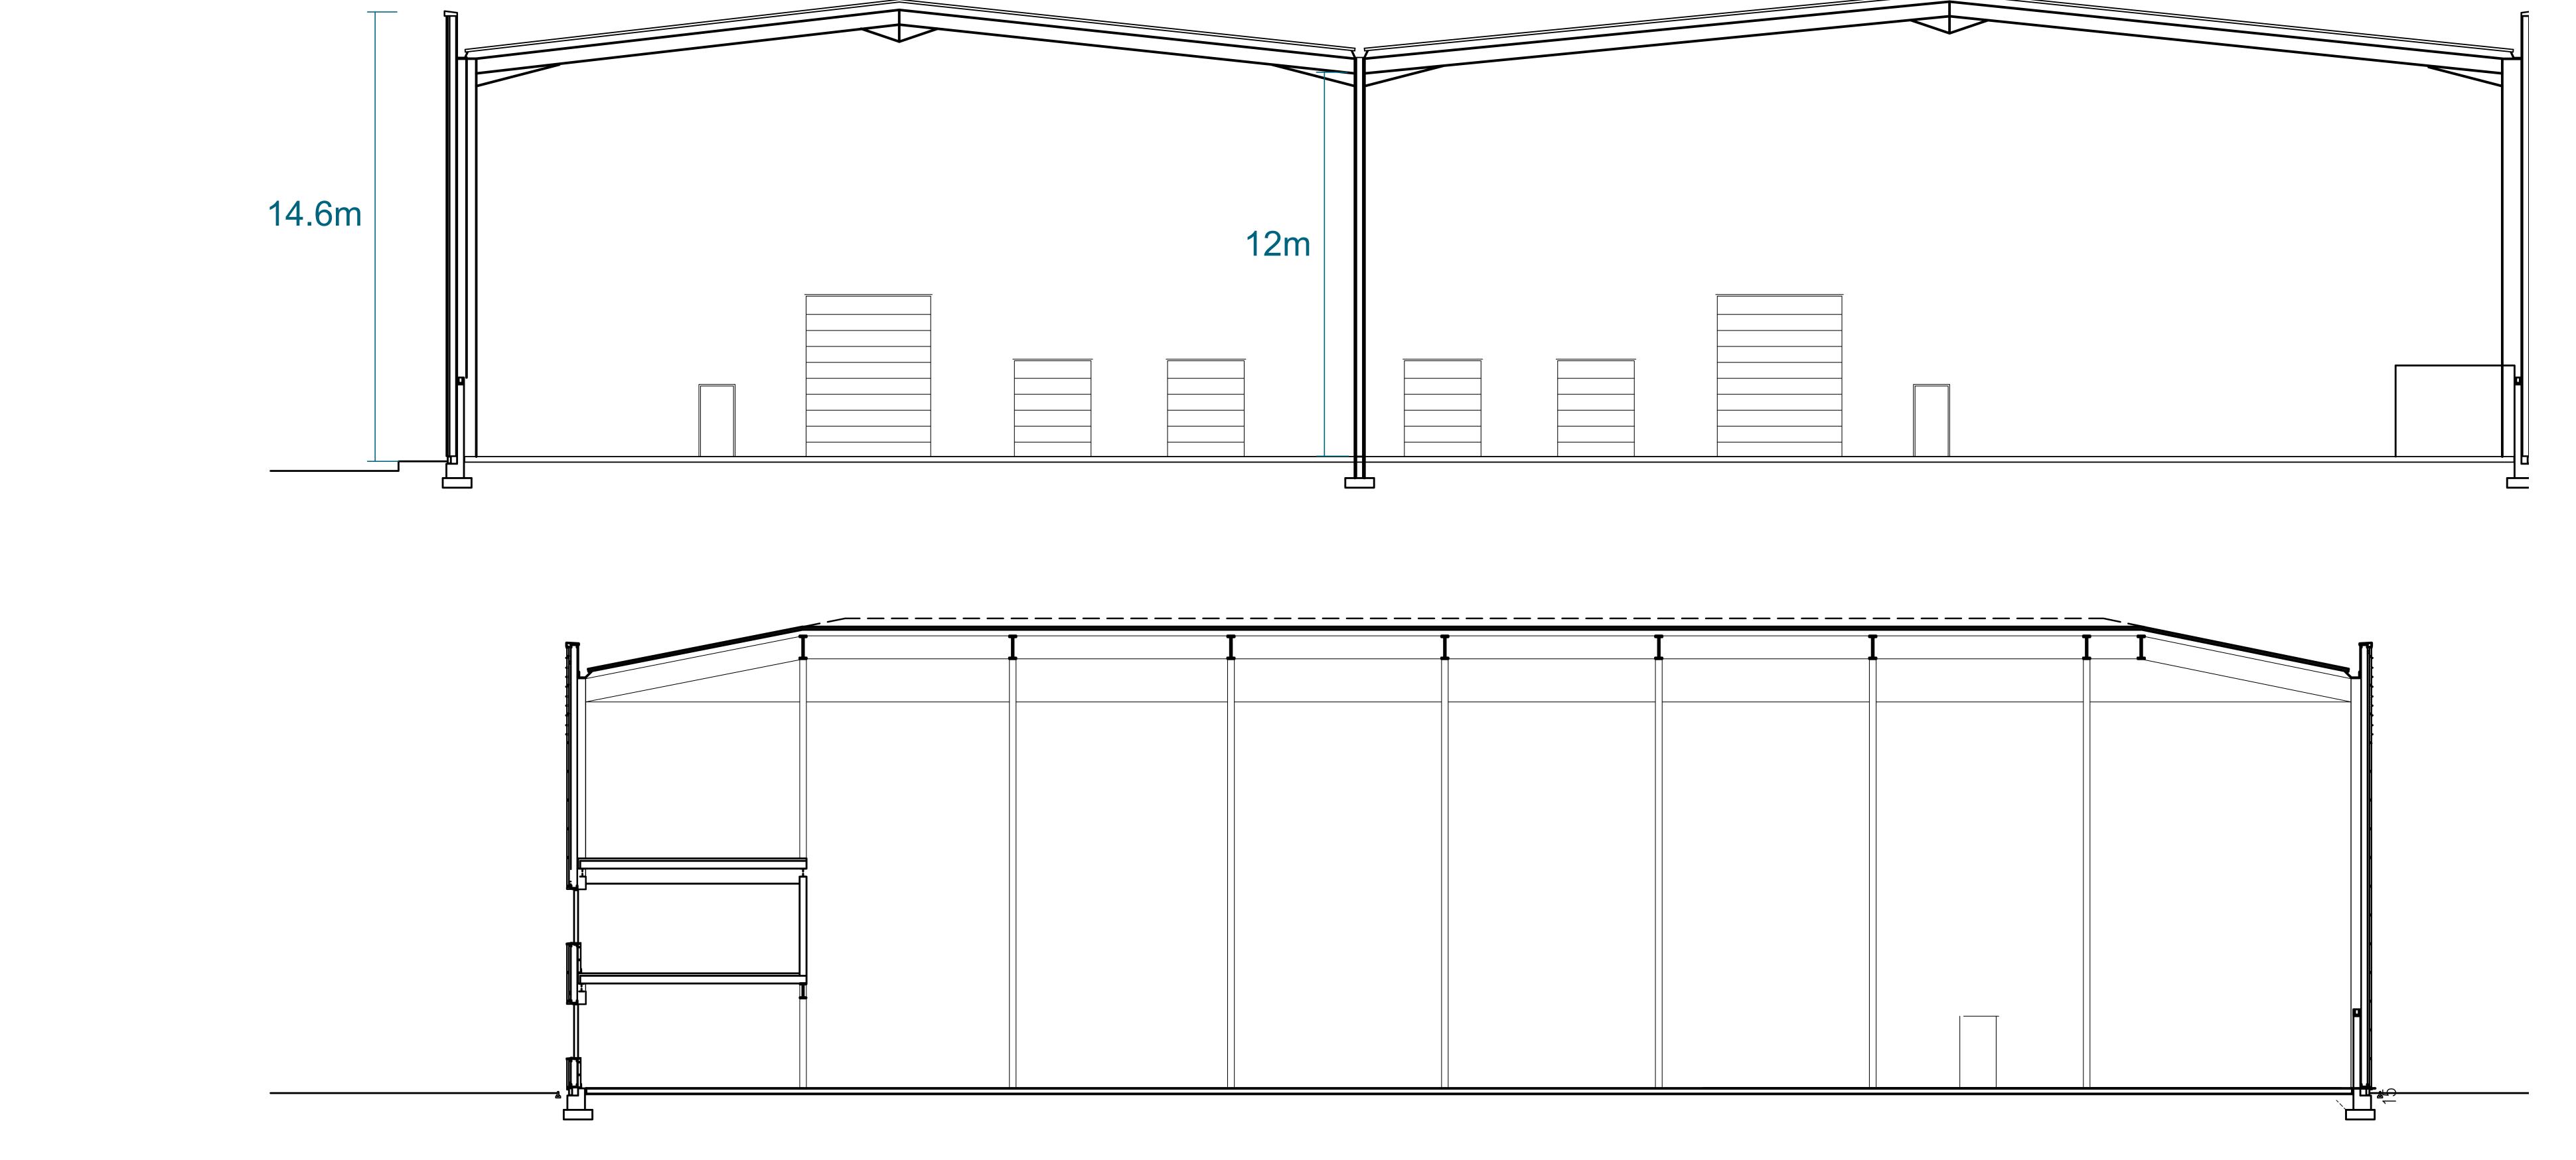

### UNIT A4A

| <br> |  |
|------|--|
|      |  |
|      |  |
|      |  |
|      |  |
|      |  |
|      |  |
|      |  |
|      |  |
|      |  |
|      |  |
|      |  |
|      |  |