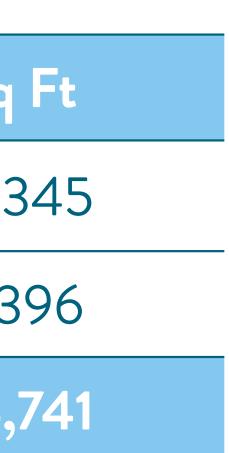

#### **APPROXIMATE GROSS EXTERNAL FLOOR AREAS**

|      | Sq M    | Sq   |
|------|---------|------|
| ouse | 1,983   | 21,3 |
|      | 315.5   | 3,39 |
|      | 2,298.5 | 24,7 |

Site area of approx. 0.50 Hectares (1.23 Acres)