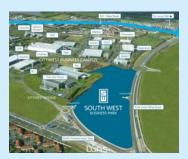

# **SouthCity**Business Park

A high-quality, low-density business park adjoining the N81 accommodating 375,000 sq.ft. of units occupied by AVIS, Dulux, Kings Laundry, Moy Materials, ...