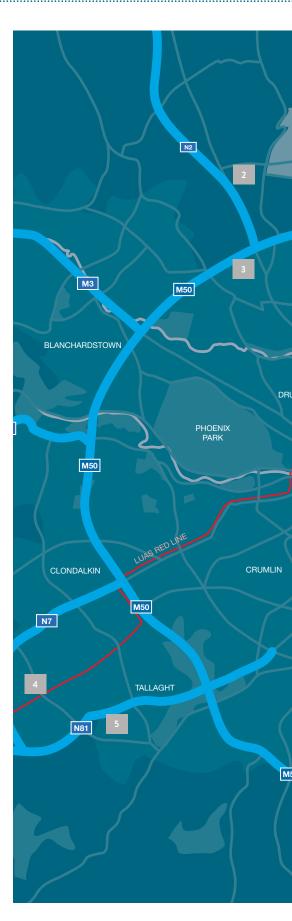

4

This prime south Dublin business park is strategically located in a high profile location with immediate access onto the M7 motorway. The park offers a range of development sites with design and build opportunities from 20,000 to 200,000 sq.ft.

5

# **SouthCity**Business Park

A high-quality, low-density business park adjoining the N81 accommodating 375,000 sq.ft. of units occupied by AVIS, Dulux, Kings Laundry, Moy Materials, ...