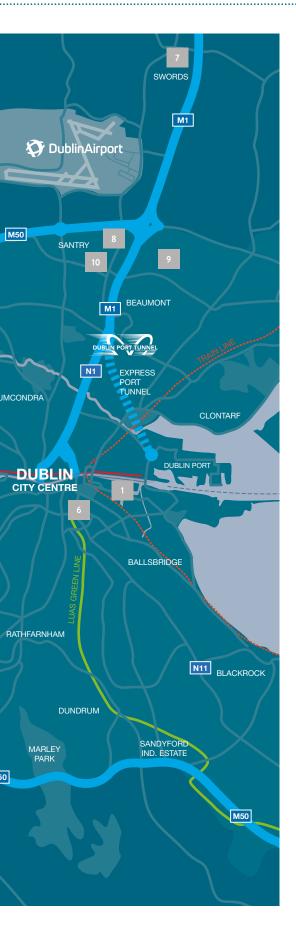

### 21 CHARLEMONT

A high profile Grade A 37,000 sq.ft. 6 storey over basement office building in Dublin's CBD fronting onto the Grand Canal. This facility is occupied by ViaSat.

7

### NORTH DUBLIN CORPORATE PARK

Having delivered in excess of 100,000 sq.ft. of commercial space for a leading pension fund, the remaining high-profile sites fronting the Swords bypass present prime mixed use design and build opportunities.

8

#### North Ring Business Park

This industrial / distribution park is minutes from Dublin Airport, the M50 motorway and the Port Tunnel. The park comprises 22 high-quality units that are home to Dymax, DSV, Eurodrug, Holland and Barrett, The Carphone Warehouse, UPS, ...

٥

### Willsborough Industrial Estate

A secure business development located in Clonshaugh Business and Technology Park. Occupiers include Velux, Gist Distribution, Realtime Technologies, iQor Global Services, ...

10

### Furry Park Business Park

This industrial / distribution park is minutes from Dublin Airport, the Port Tunnel and the M50 motorway. The park comprises 450,000 sq.ft. of high-quality units with owners / occupiers including Bank of Ireland Asset Management, DB Schenker, Kuehne + Nagel, ...