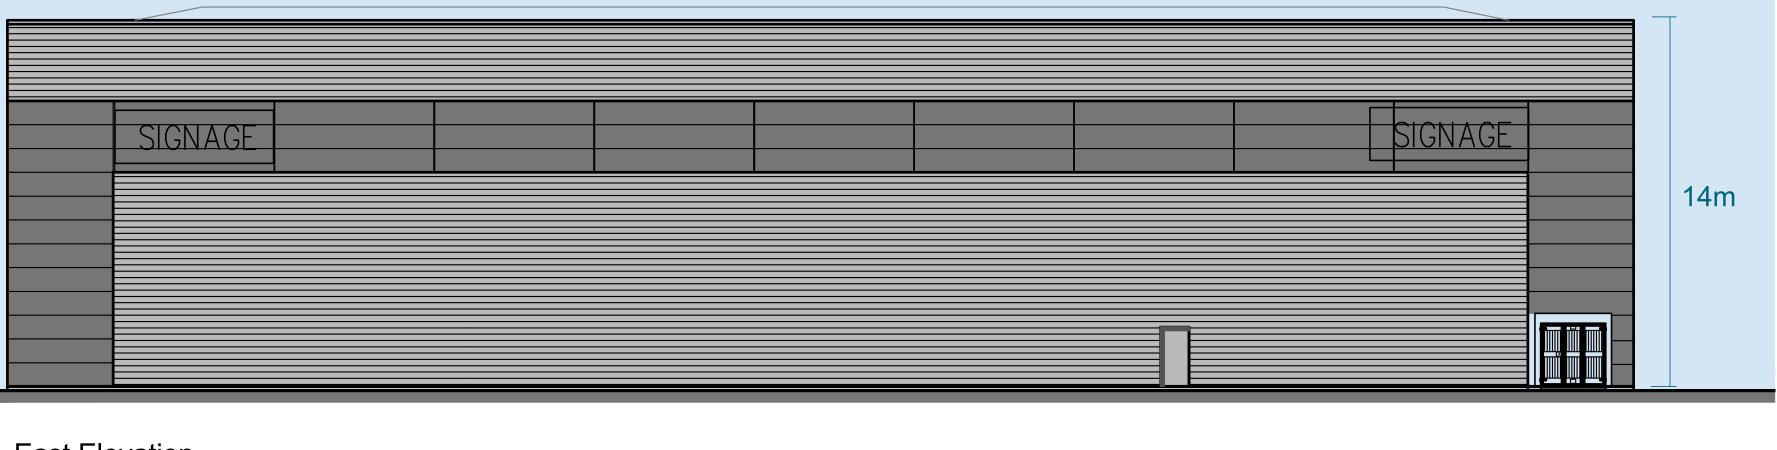

819 018

387 ,711 098

Ft

| T   |         |  |  |         |
|-----|---------|--|--|---------|
|     | SIGNAGE |  |  | SIGNAGE |
| 14m |         |  |  |         |
|     |         |  |  |         |

# LEED GOLD US GBC

West Elevation

East Elevation

|  |   | 14m |
|--|---|-----|
|  |   |     |
|  |   |     |
|  |   |     |
|  | _ |     |

NOT TO SCALE – for identification purposes only. All floor areas and dimensions are approximate.