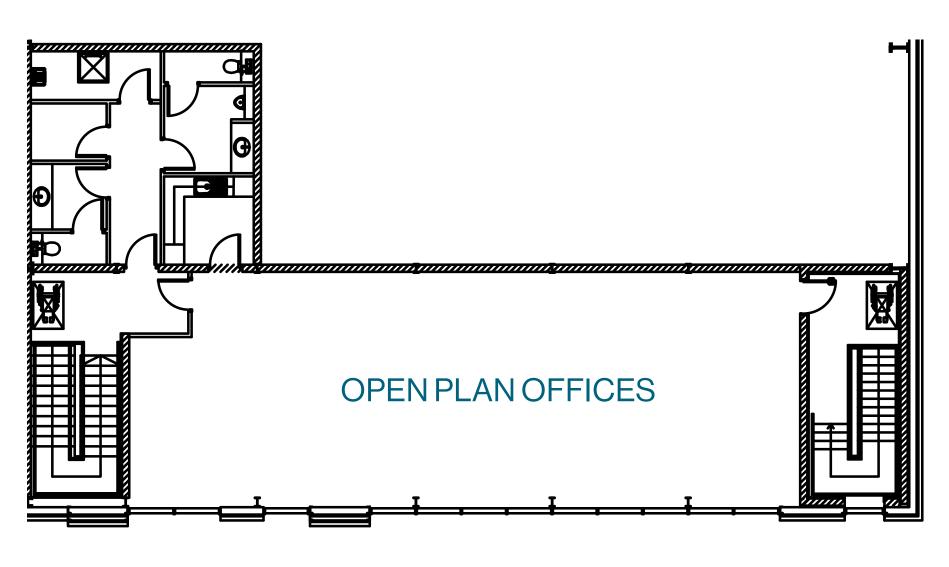

NOT TO SCALE – for identification purposes only. All floor areas and dimensions are approximate.



## UNIT A8A







NOT TO SCALE – for identification purposes only. All floor areas and dimensions are approximate.



## UNIT A8A



Warehou

Offices

Total

## **OFFICES** - FIRST FLOOR





## ACCOMMODATION

## **APPROXIMATE GROSS EXTERNAL FLOOR AREAS**

|      | Sq M    | Sq   |
|------|---------|------|
| ouse | 1,522.4 | 16,3 |
|      | 334.8   | 3,7  |
|      | 1,867.2 | 20,0 |

Site area of approx. 0.40 Hectares (1 Acres)



819 018

387 ,711 098

Ft





| T   |         |  |  |         |
|-----|---------|--|--|---------|
|     | SIGNAGE |  |  | SIGNAGE |
| 14m |         |  |  |         |
|     |         |  |  |         |

# LEED GOLD US GBC

West Elevation









East Elevation



|  |   | 14m |
|--|---|-----|
|  |   |     |
|  |   |     |
|  |   |     |
|  | _ |     |



NOT TO SCALE – for identification purposes only. All floor areas and dimensions are approximate.