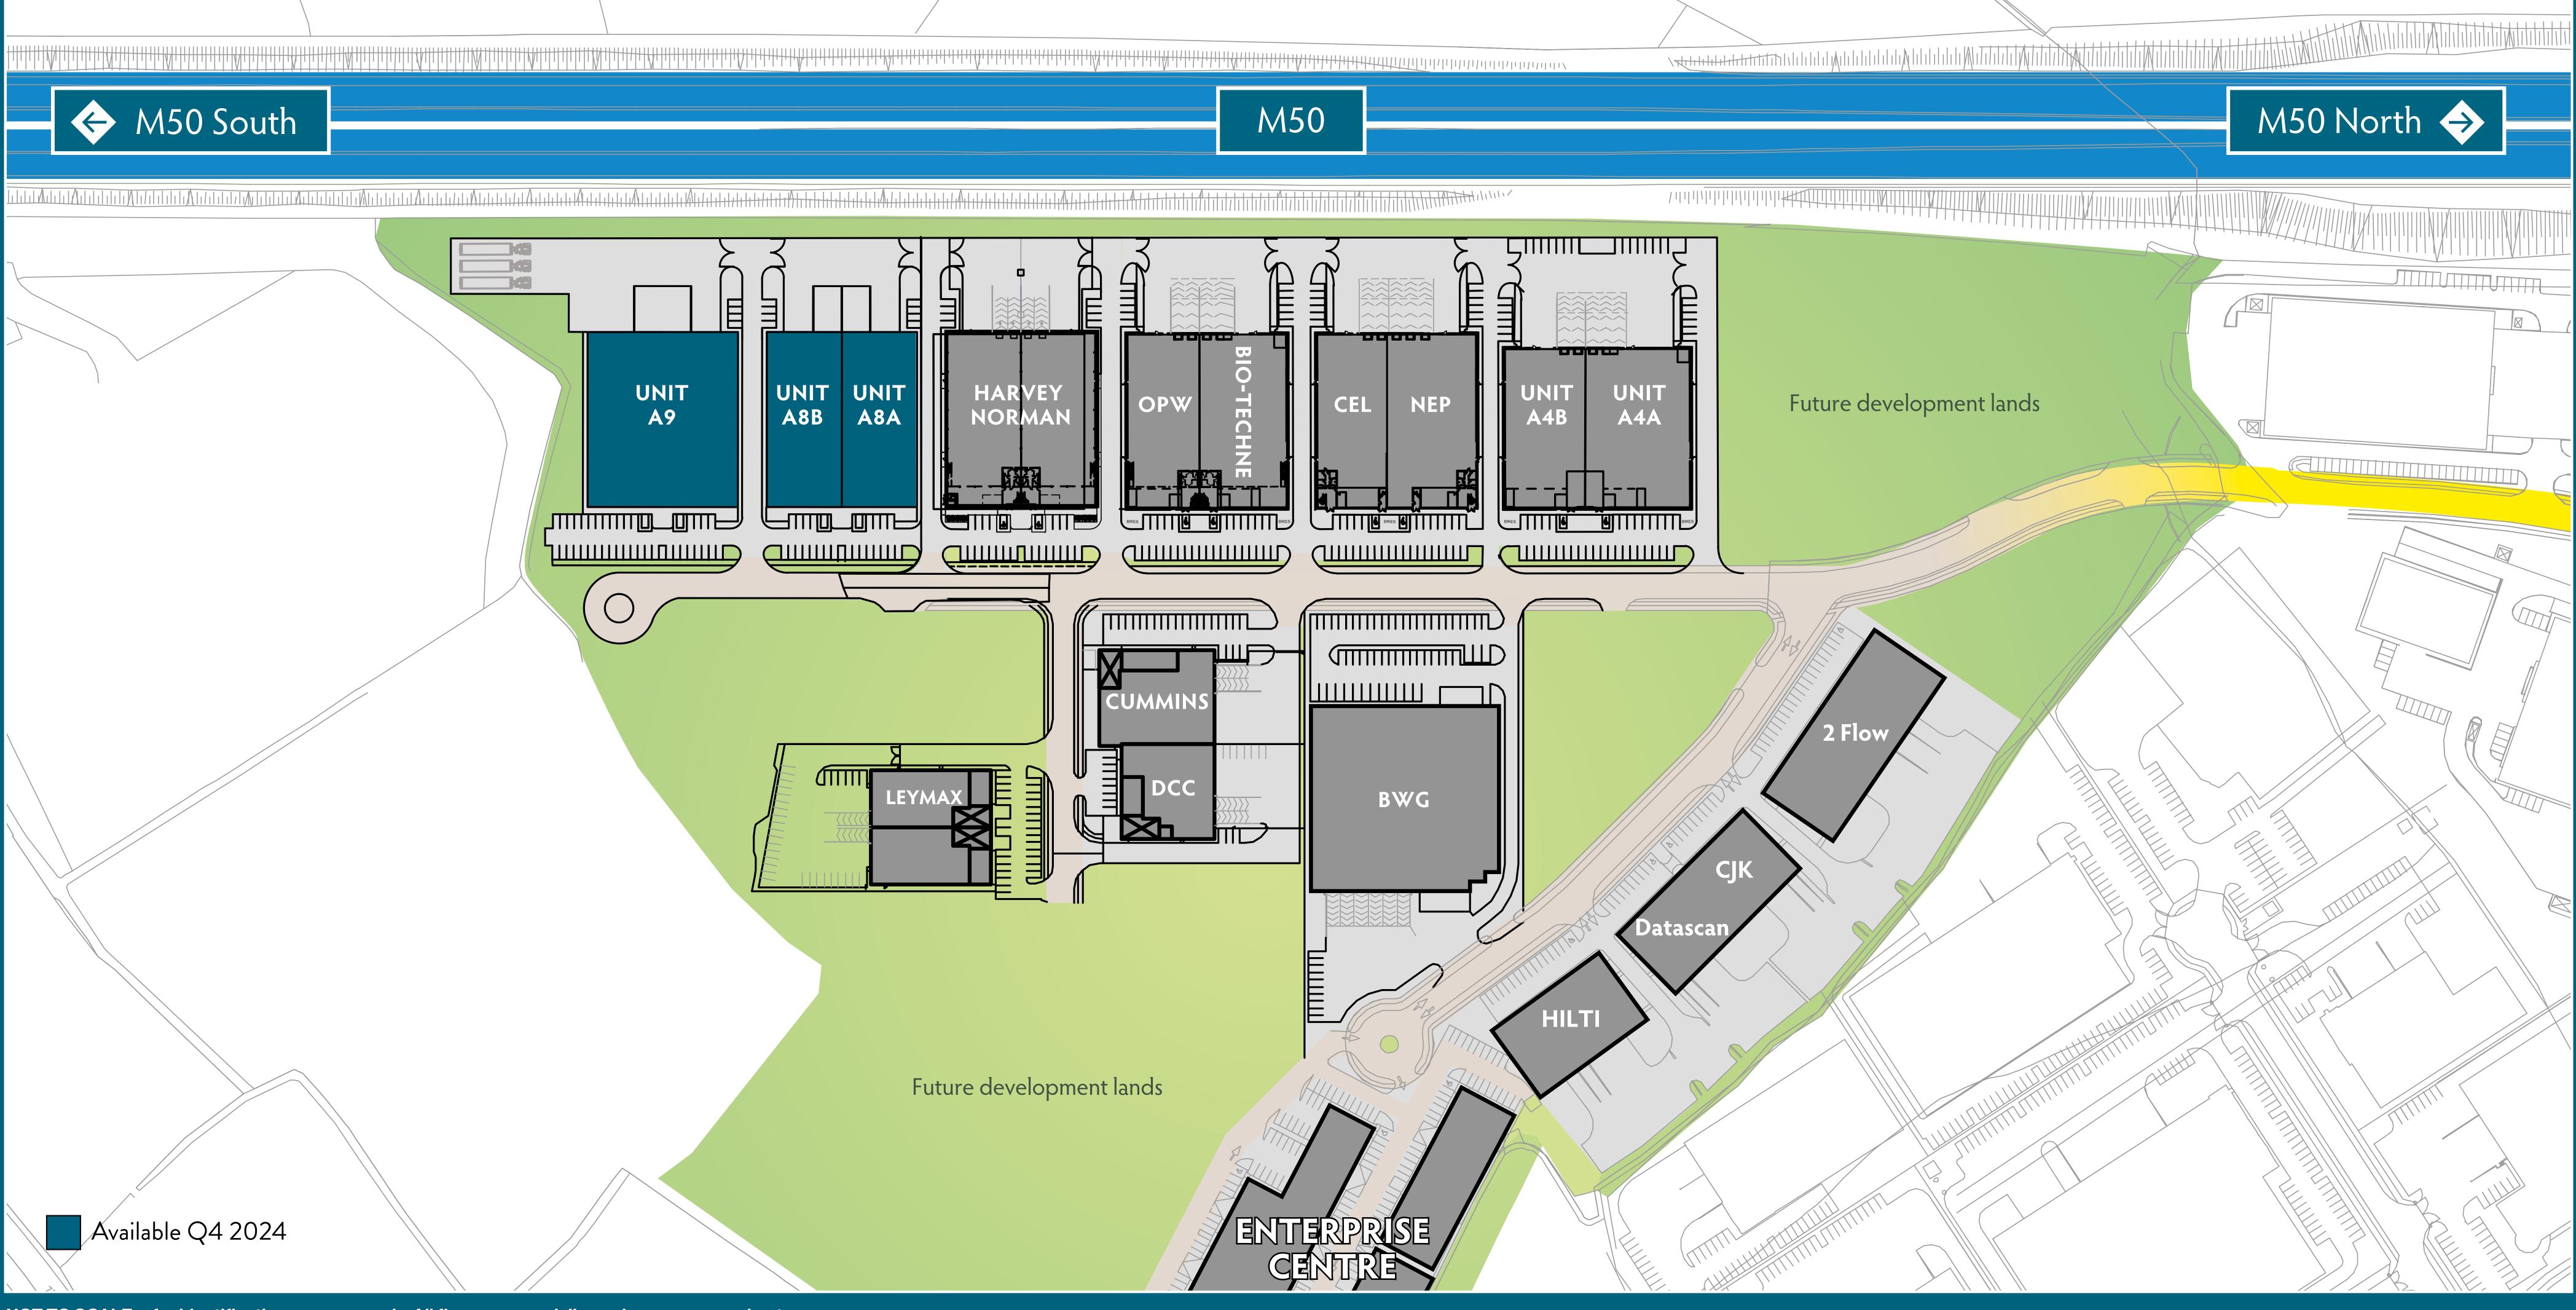

## ACCOMMODATION

## **APPROXIMATE GROSS EXTERNAL FLOOR AREAS**

|      | Sq M    | Sq   |
|------|---------|------|
| ouse | 1,522.4 | 16,3 |
|      | 334.8   | 3,7  |
|      | 1,867.2 | 20,0 |

Site area of approx. 0.40 Hectares (1 Acres)

819 018

387 ,711 098

Ft

| T   |         |  |  |         |
|-----|---------|--|--|---------|
|     | SIGNAGE |  |  | SIGNAGE |
| 14m |         |  |  |         |
|     |         |  |  |         |