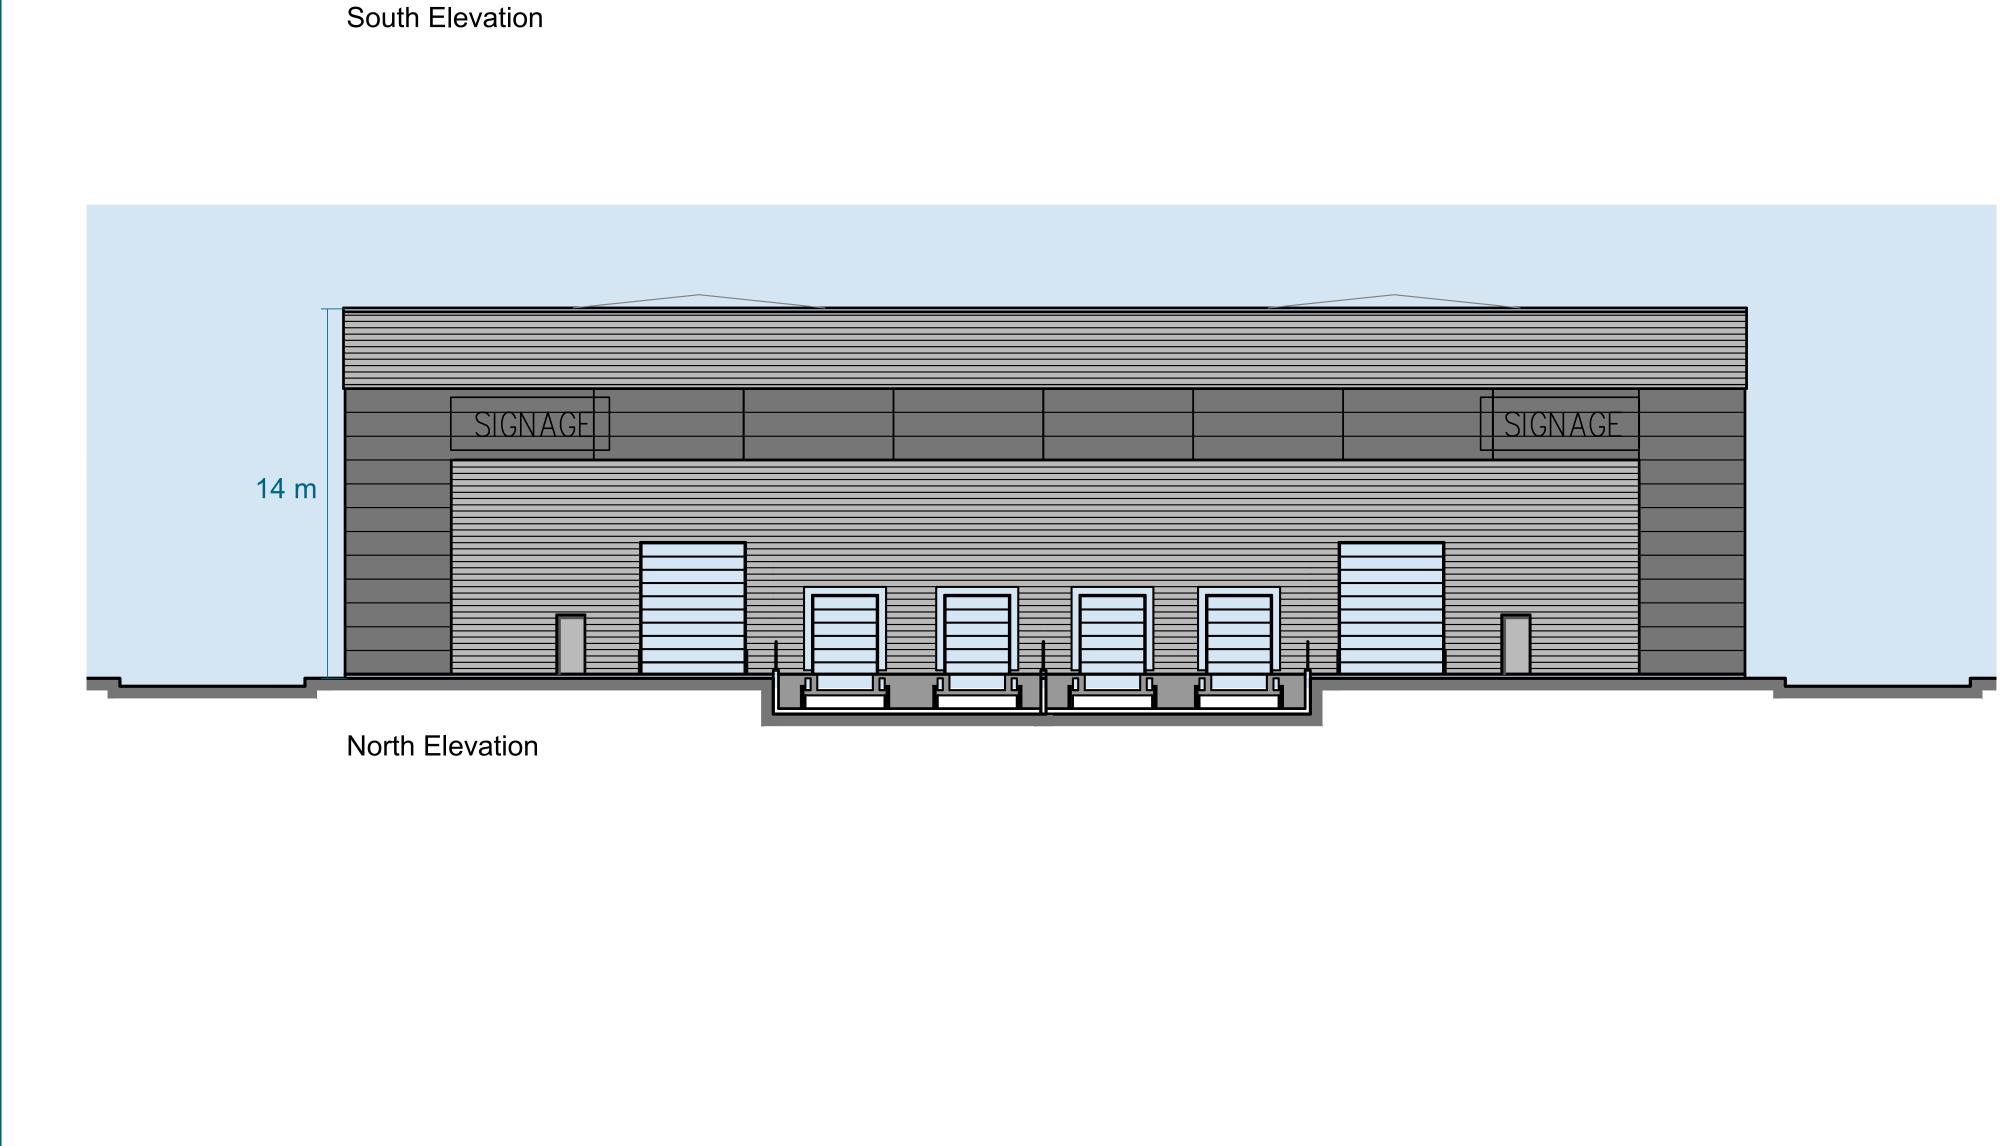

819 018

387 ,711 098

Ft

| T   |         |  |  |         |
|-----|---------|--|--|---------|
|     | SIGNAGE |  |  | SIGNAGE |
| 14m |         |  |  |         |
|     |         |  |  |         |