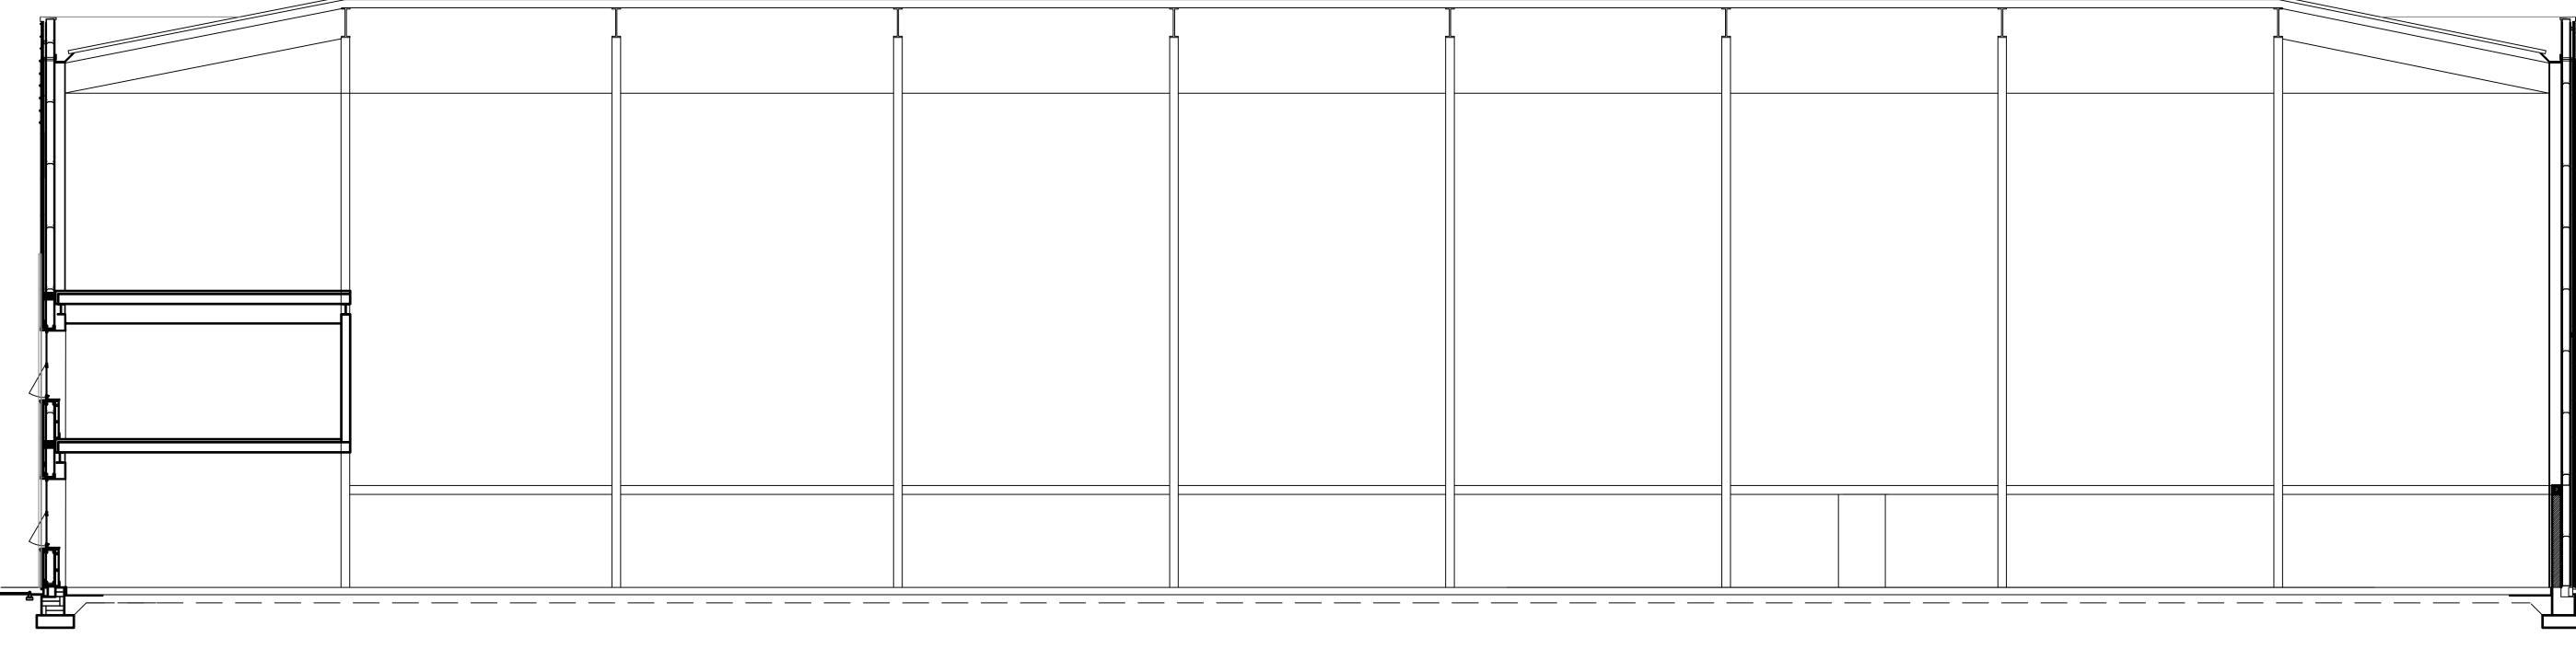

ions are approximate.



## UNIT A8A



Warehou

Offices

Total

## **OFFICES** - FIRST FLOOR





## ACCOMMODATION

## **APPROXIMATE GROSS EXTERNAL FLOOR AREAS**

|      | Sq M    | Sq   |
|------|---------|------|
| ouse | 1,522.4 | 16,3 |
|      | 334.8   | 3,7  |
|      | 1,867.2 | 20,0 |

Site area of approx. 0.40 Hectares (1 Acres)



819 018

387 ,711 098

Ft





| T   |         |  |  |         |
|-----|---------|--|--|---------|
|     | SIGNAGE |  |  | SIGNAGE |
| 14m |         |  |  |         |
|     |         |  |  |         |

# LEED GOLD US GBC

West Elevation









East Elevation



|  |   | 14m |
|--|---|-----|
|  |   |     |
|  |   |     |
|  |   |     |
|  | _ |     |



NOT TO SCALE – for identification purposes only. All floor areas and dimensions are approximate.