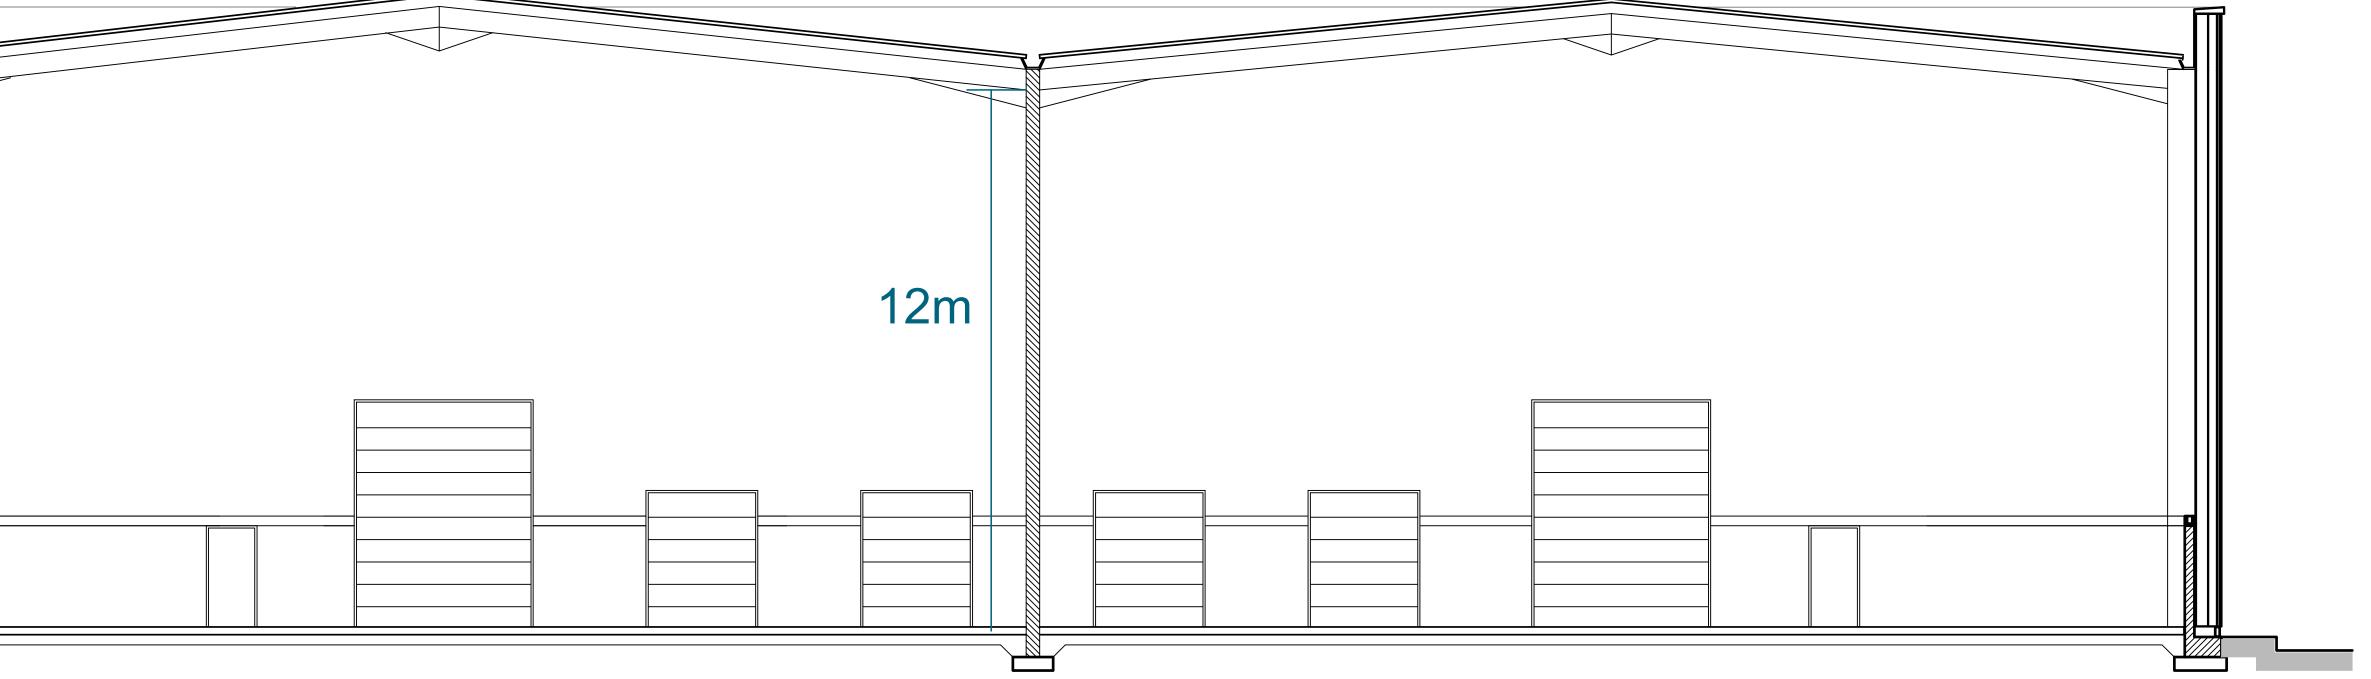

819 018

387 ,711 098

Ft

| T   |         |  |  |         |
|-----|---------|--|--|---------|
|     | SIGNAGE |  |  | SIGNAGE |
| 14m |         |  |  |         |
|     |         |  |  |         |

# LEED GOLD US GBC

West Elevation

East Elevation

|  |   | 14m |
|--|---|-----|
|  |   |     |
|  |   |     |
|  |   |     |
|  | _ |     |

NOT TO SCALE – for identification purposes only. All floor areas and dimensions are approximate.