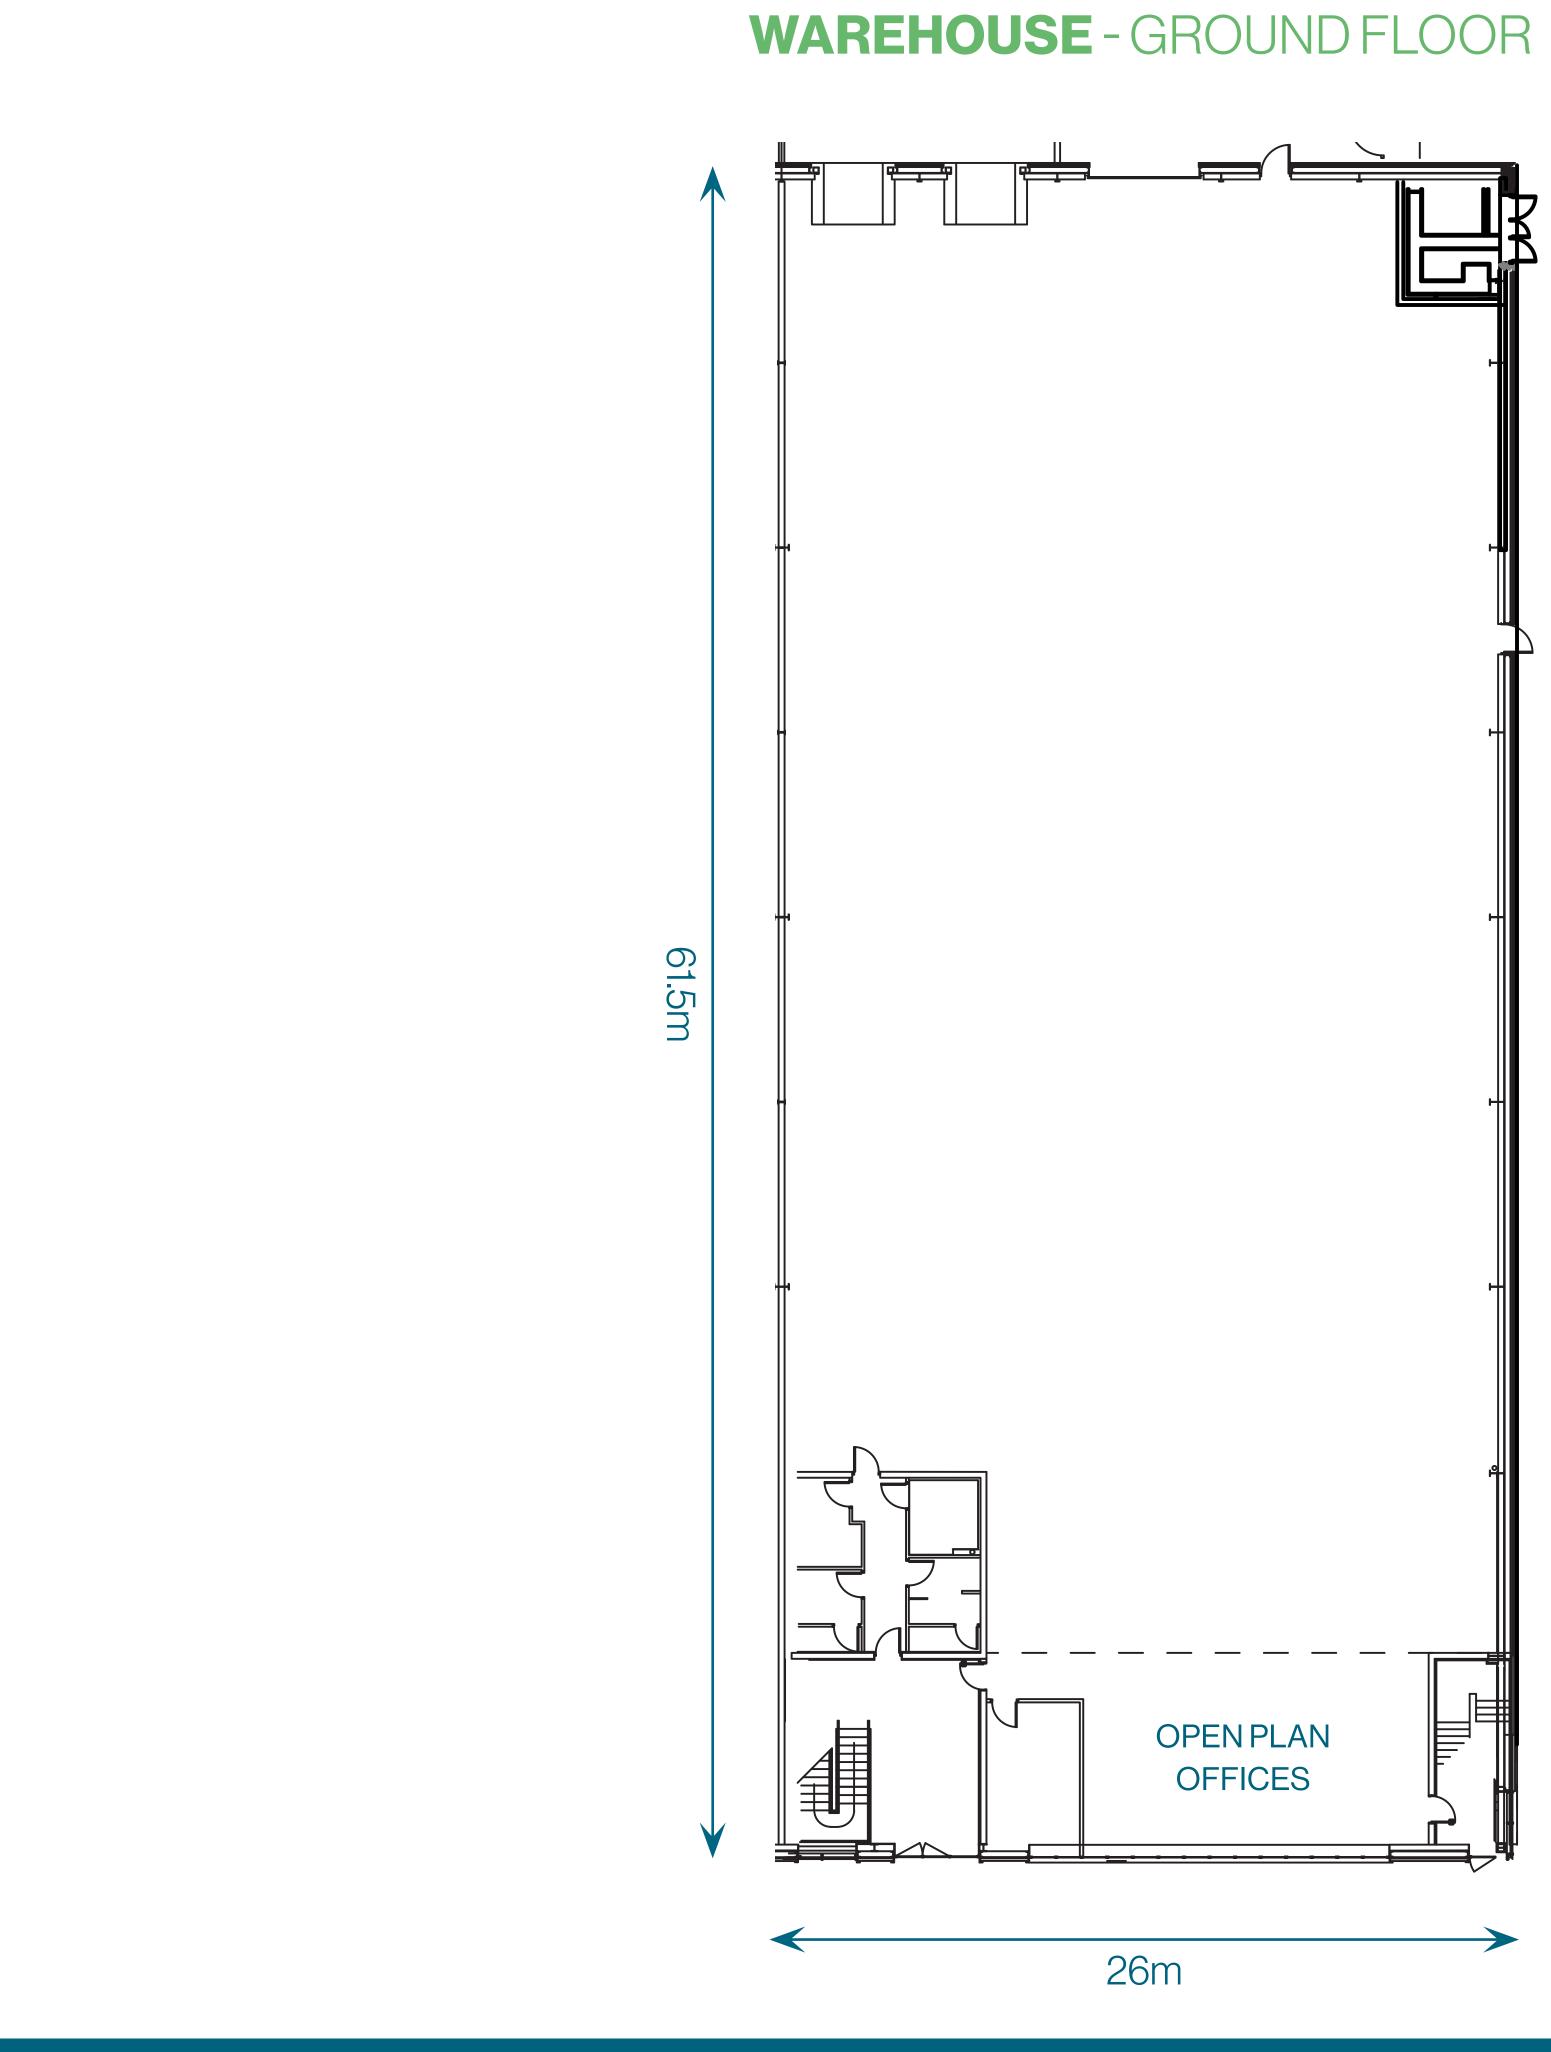

NOT TO SCALE – for identification purposes only. All floor areas and dimensions are approximate.

## UNIT A8A

NOT TO SCALE – for identification purposes only. All floor areas and dimensions are approximate.

## UNIT A8A

Warehou

Offices

Total