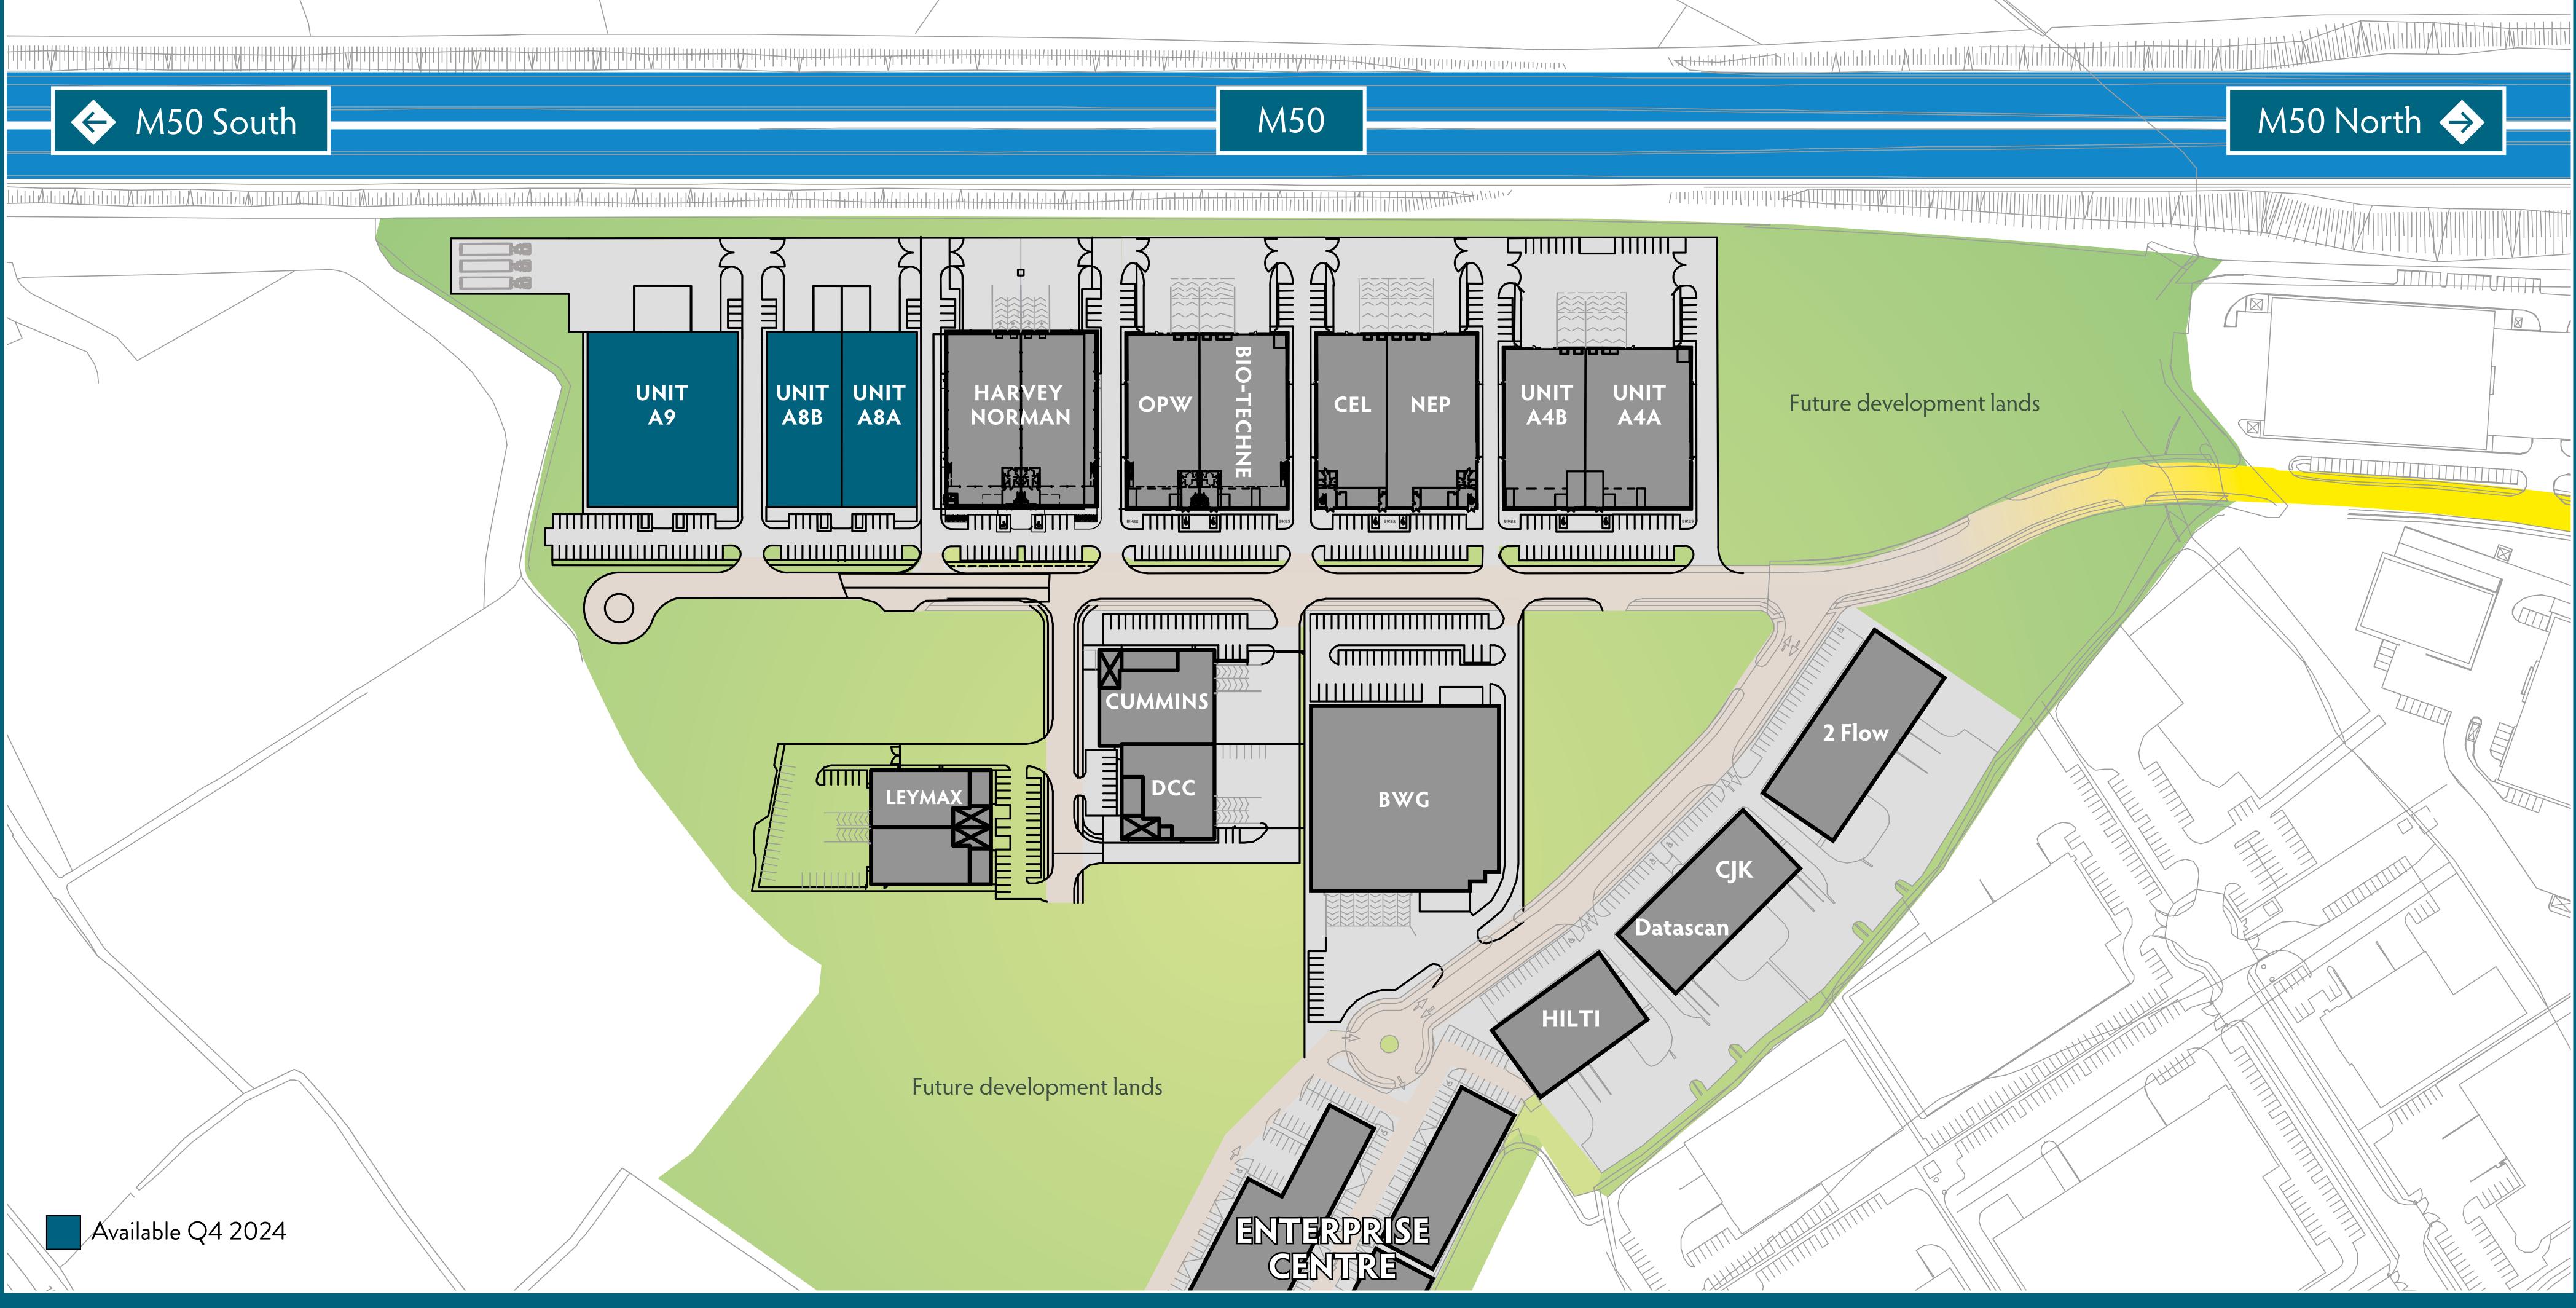

NOT TO SCALE – for identification purposes only. All floor areas and dimensions are approximate.



## UNIT A8B











UNIT A8B



A8B

Warehou

Offices

Total







### ACCOMMODATION

#### **APPROXIMATE GROSS EXTERNAL FLOOR AREAS**

|      | Sq M    | Sq   |  |  |  |
|------|---------|------|--|--|--|
| ouse | 1,545.4 | 16,6 |  |  |  |
|      | 344.8   | 3,7  |  |  |  |
|      | 1,890.2 | 20,3 |  |  |  |

Site area of approx. 0.40 Hectares (1 Acres)

### **OFFICES** - FIRST FLOOR



819 018

-46

635 ,711





|     | SIGNAGE |  | SIGNAGE |
|-----|---------|--|---------|
| 14m |         |  |         |
|     |         |  |         |

# UNIT A 8 B

| / |
|---|
|   |
|   |
|   |
|   |
|   |
|   |
|   |
|   |
|   |
|   |
|   |
|   |
|   |
|   |
|   |
|   |
|   |
|   |
|   |
|   |
|   |