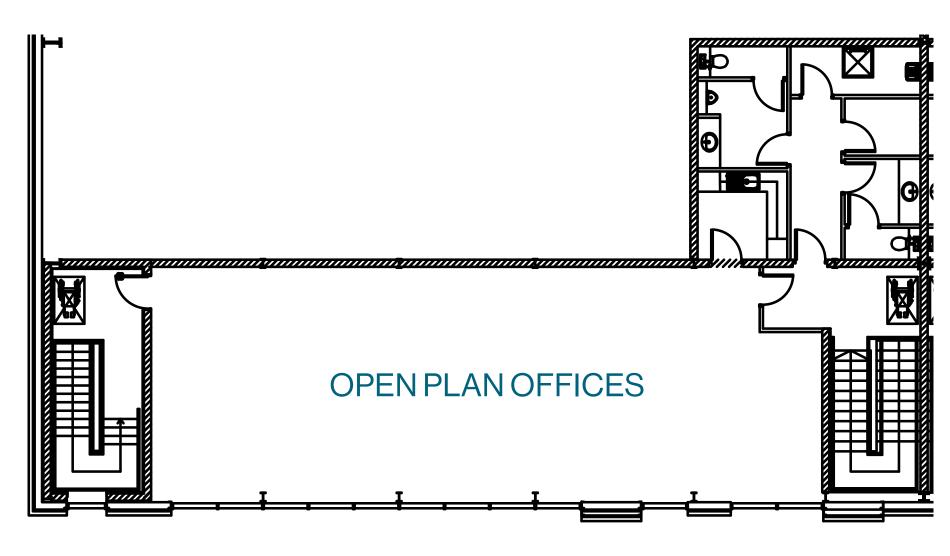

### **OFFICES** - FIRST FLOOR

819 018

-46

635 ,711

|     | SIGNAGE |  | SIGNAGE |
|-----|---------|--|---------|
| 14m |         |  |         |
|     |         |  |         |