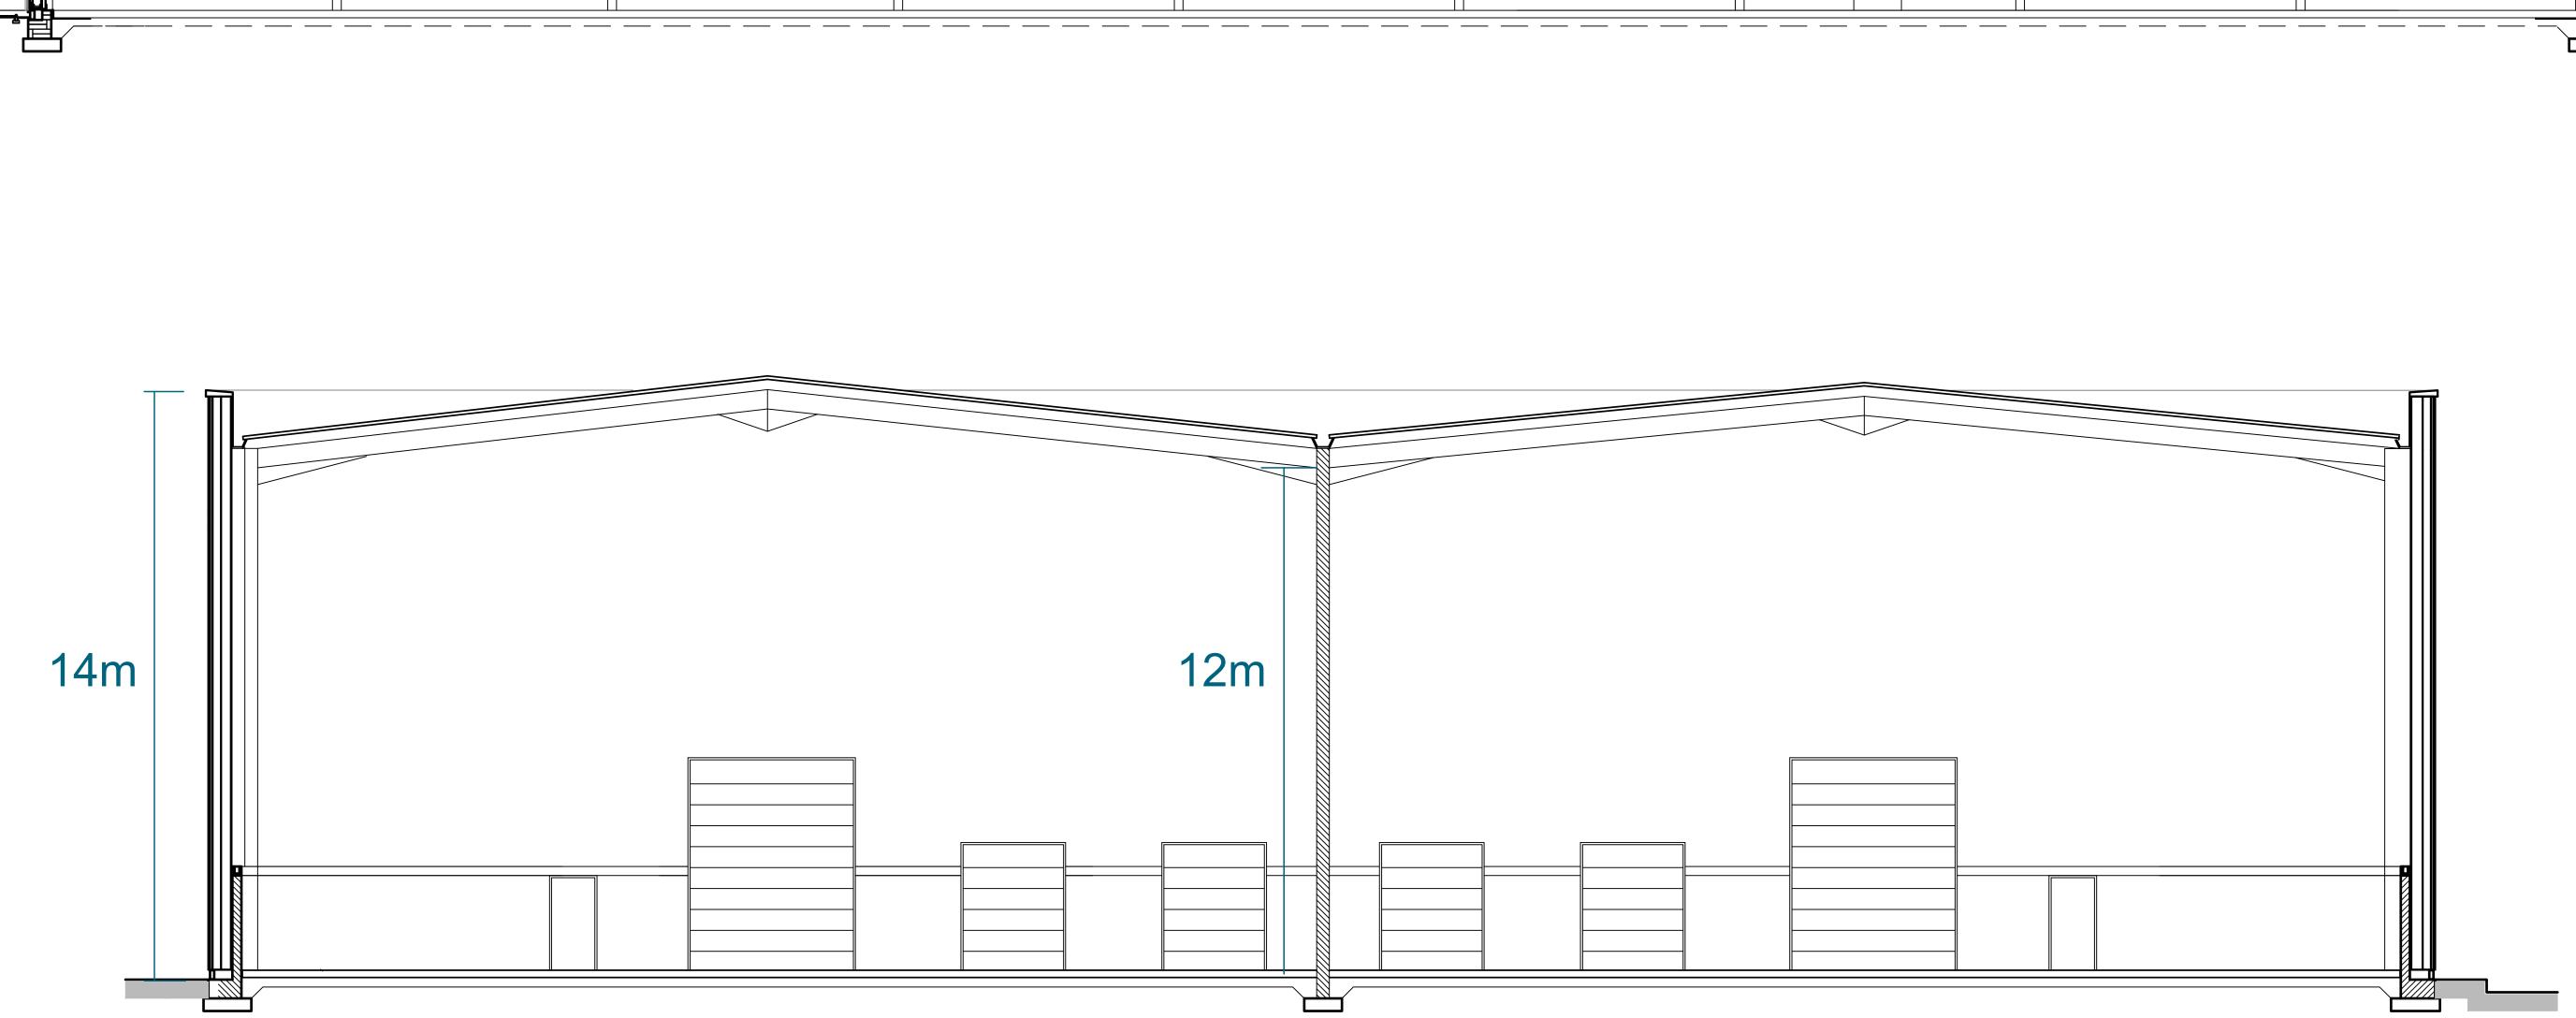

# UNIT A 8 B

| / |
|---|
|   |
|   |
|   |
|   |
|   |
|   |
|   |
|   |
|   |
|   |
|   |
|   |
|   |
|   |
|   |
|   |
|   |
|   |
|   |
|   |
|   |
|   |

West Elevation

East Elevation

|  |   | 14m |
|--|---|-----|
|  |   |     |
|  |   |     |
|  |   |     |
|  | _ |     |