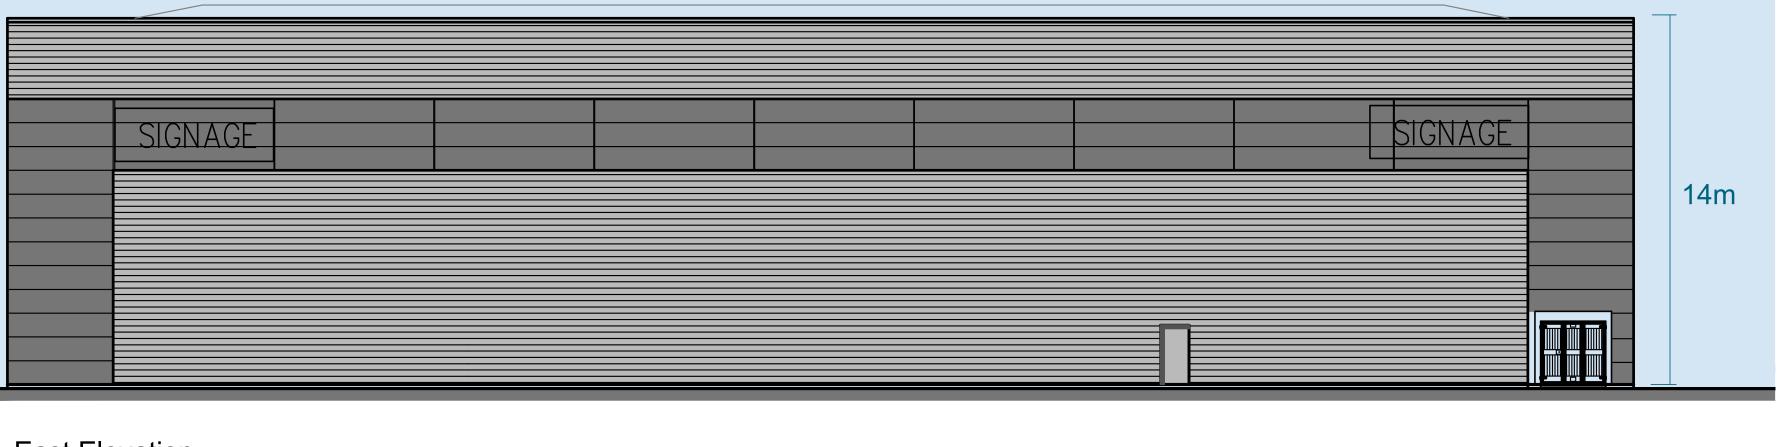

### **OFFICES** - FIRST FLOOR

819 018

-46

635 ,711

|     | SIGNAGE |  | SIGNAGE |
|-----|---------|--|---------|
| 14m |         |  |         |
|     |         |  |         |

# UNIT A 8 B

| / |
|---|
|   |
|   |
|   |
|   |
|   |
|   |
|   |
|   |
|   |
|   |
|   |
|   |
|   |
|   |
|   |
|   |
|   |
|   |
|   |
|   |
|   |
|   |

West Elevation

East Elevation

|  |   | 14m |
|--|---|-----|
|  |   |     |
|  |   |     |
|  |   |     |
|  | _ |     |