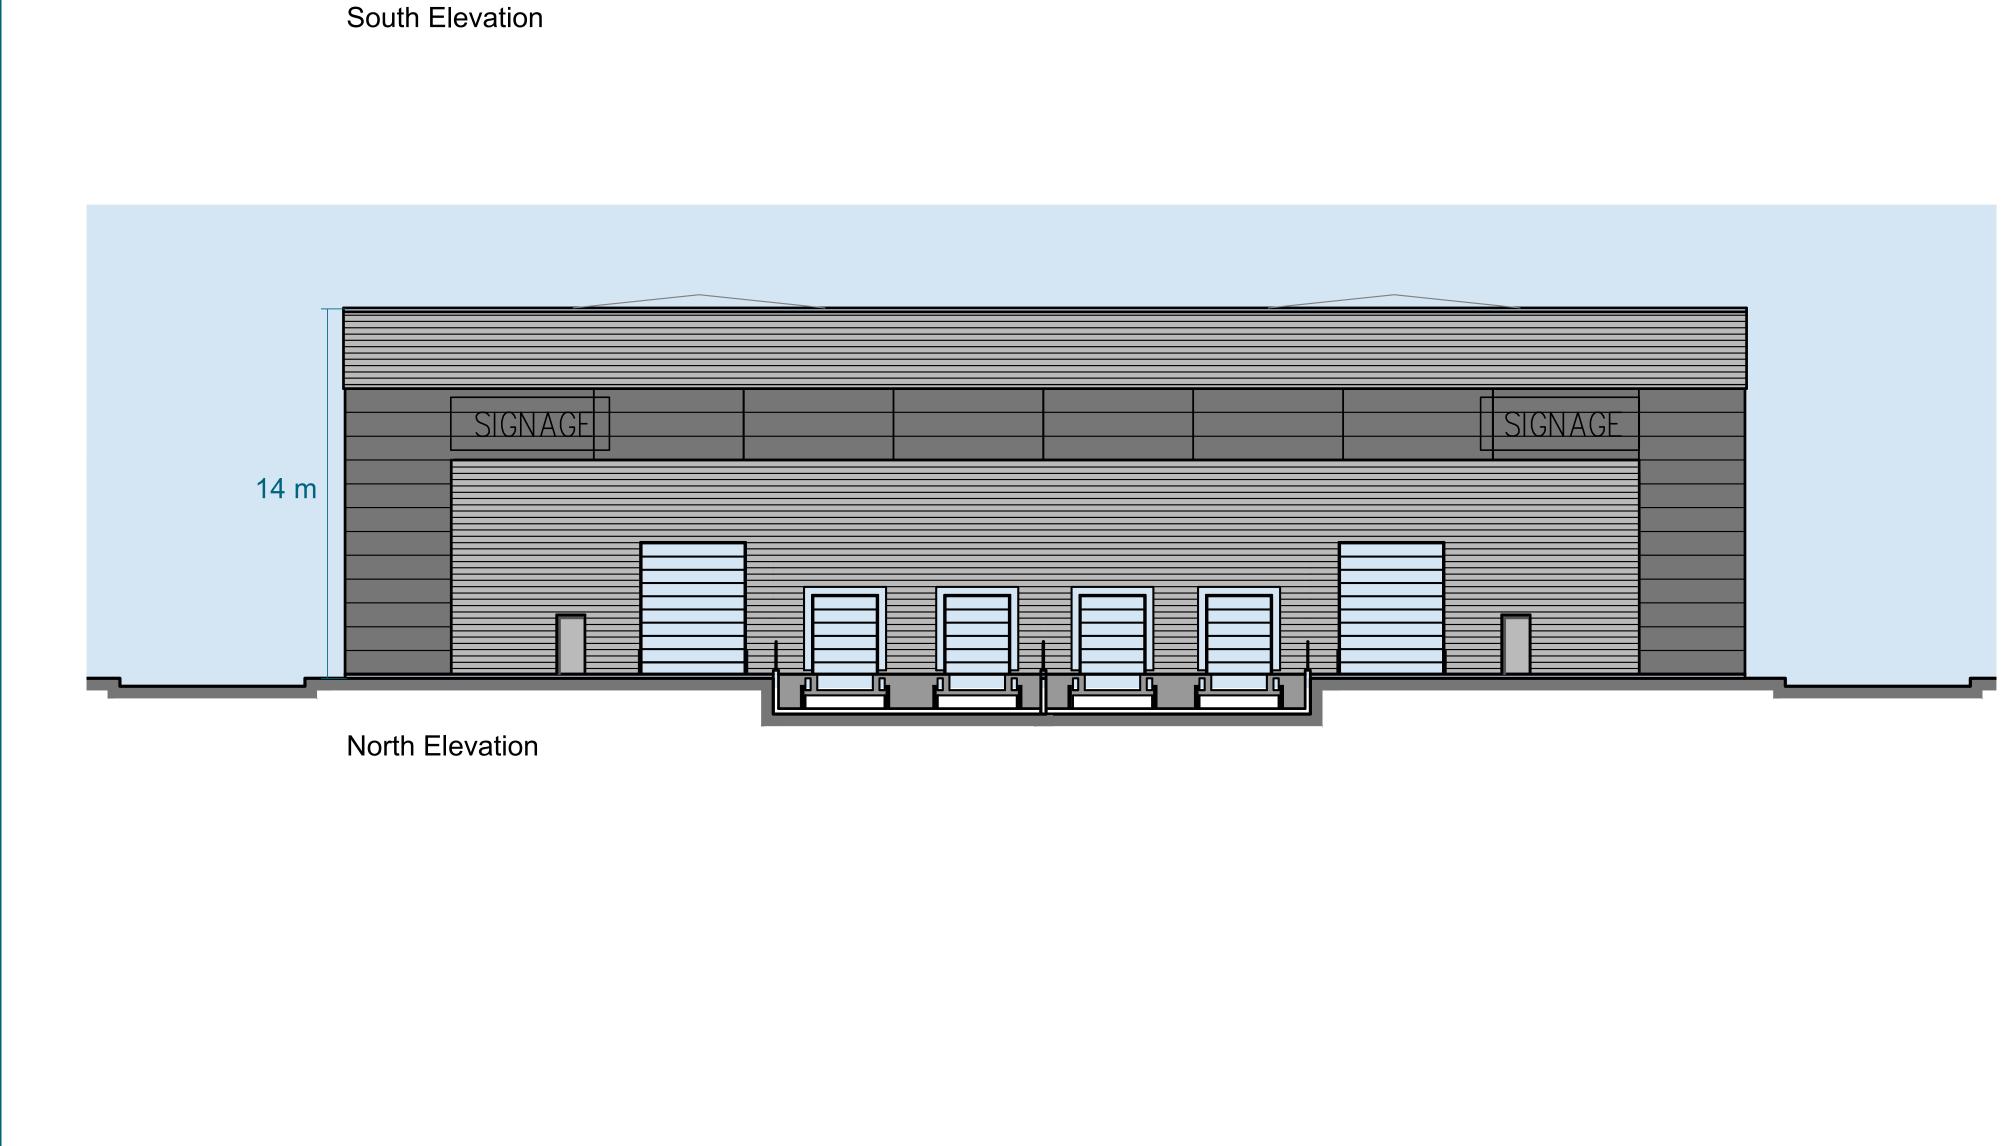

# UNIT A 8 B

| / |
|---|
|   |
|   |
|   |
|   |
|   |
|   |
|   |
|   |
|   |
|   |
|   |
|   |
|   |
|   |
|   |
|   |
|   |
|   |
|   |
|   |
|   |
|   |

West Elevation

East Elevation

|  |   | 14m |
|--|---|-----|
|  |   |     |
|  |   |     |
|  |   |     |
|  | _ |     |