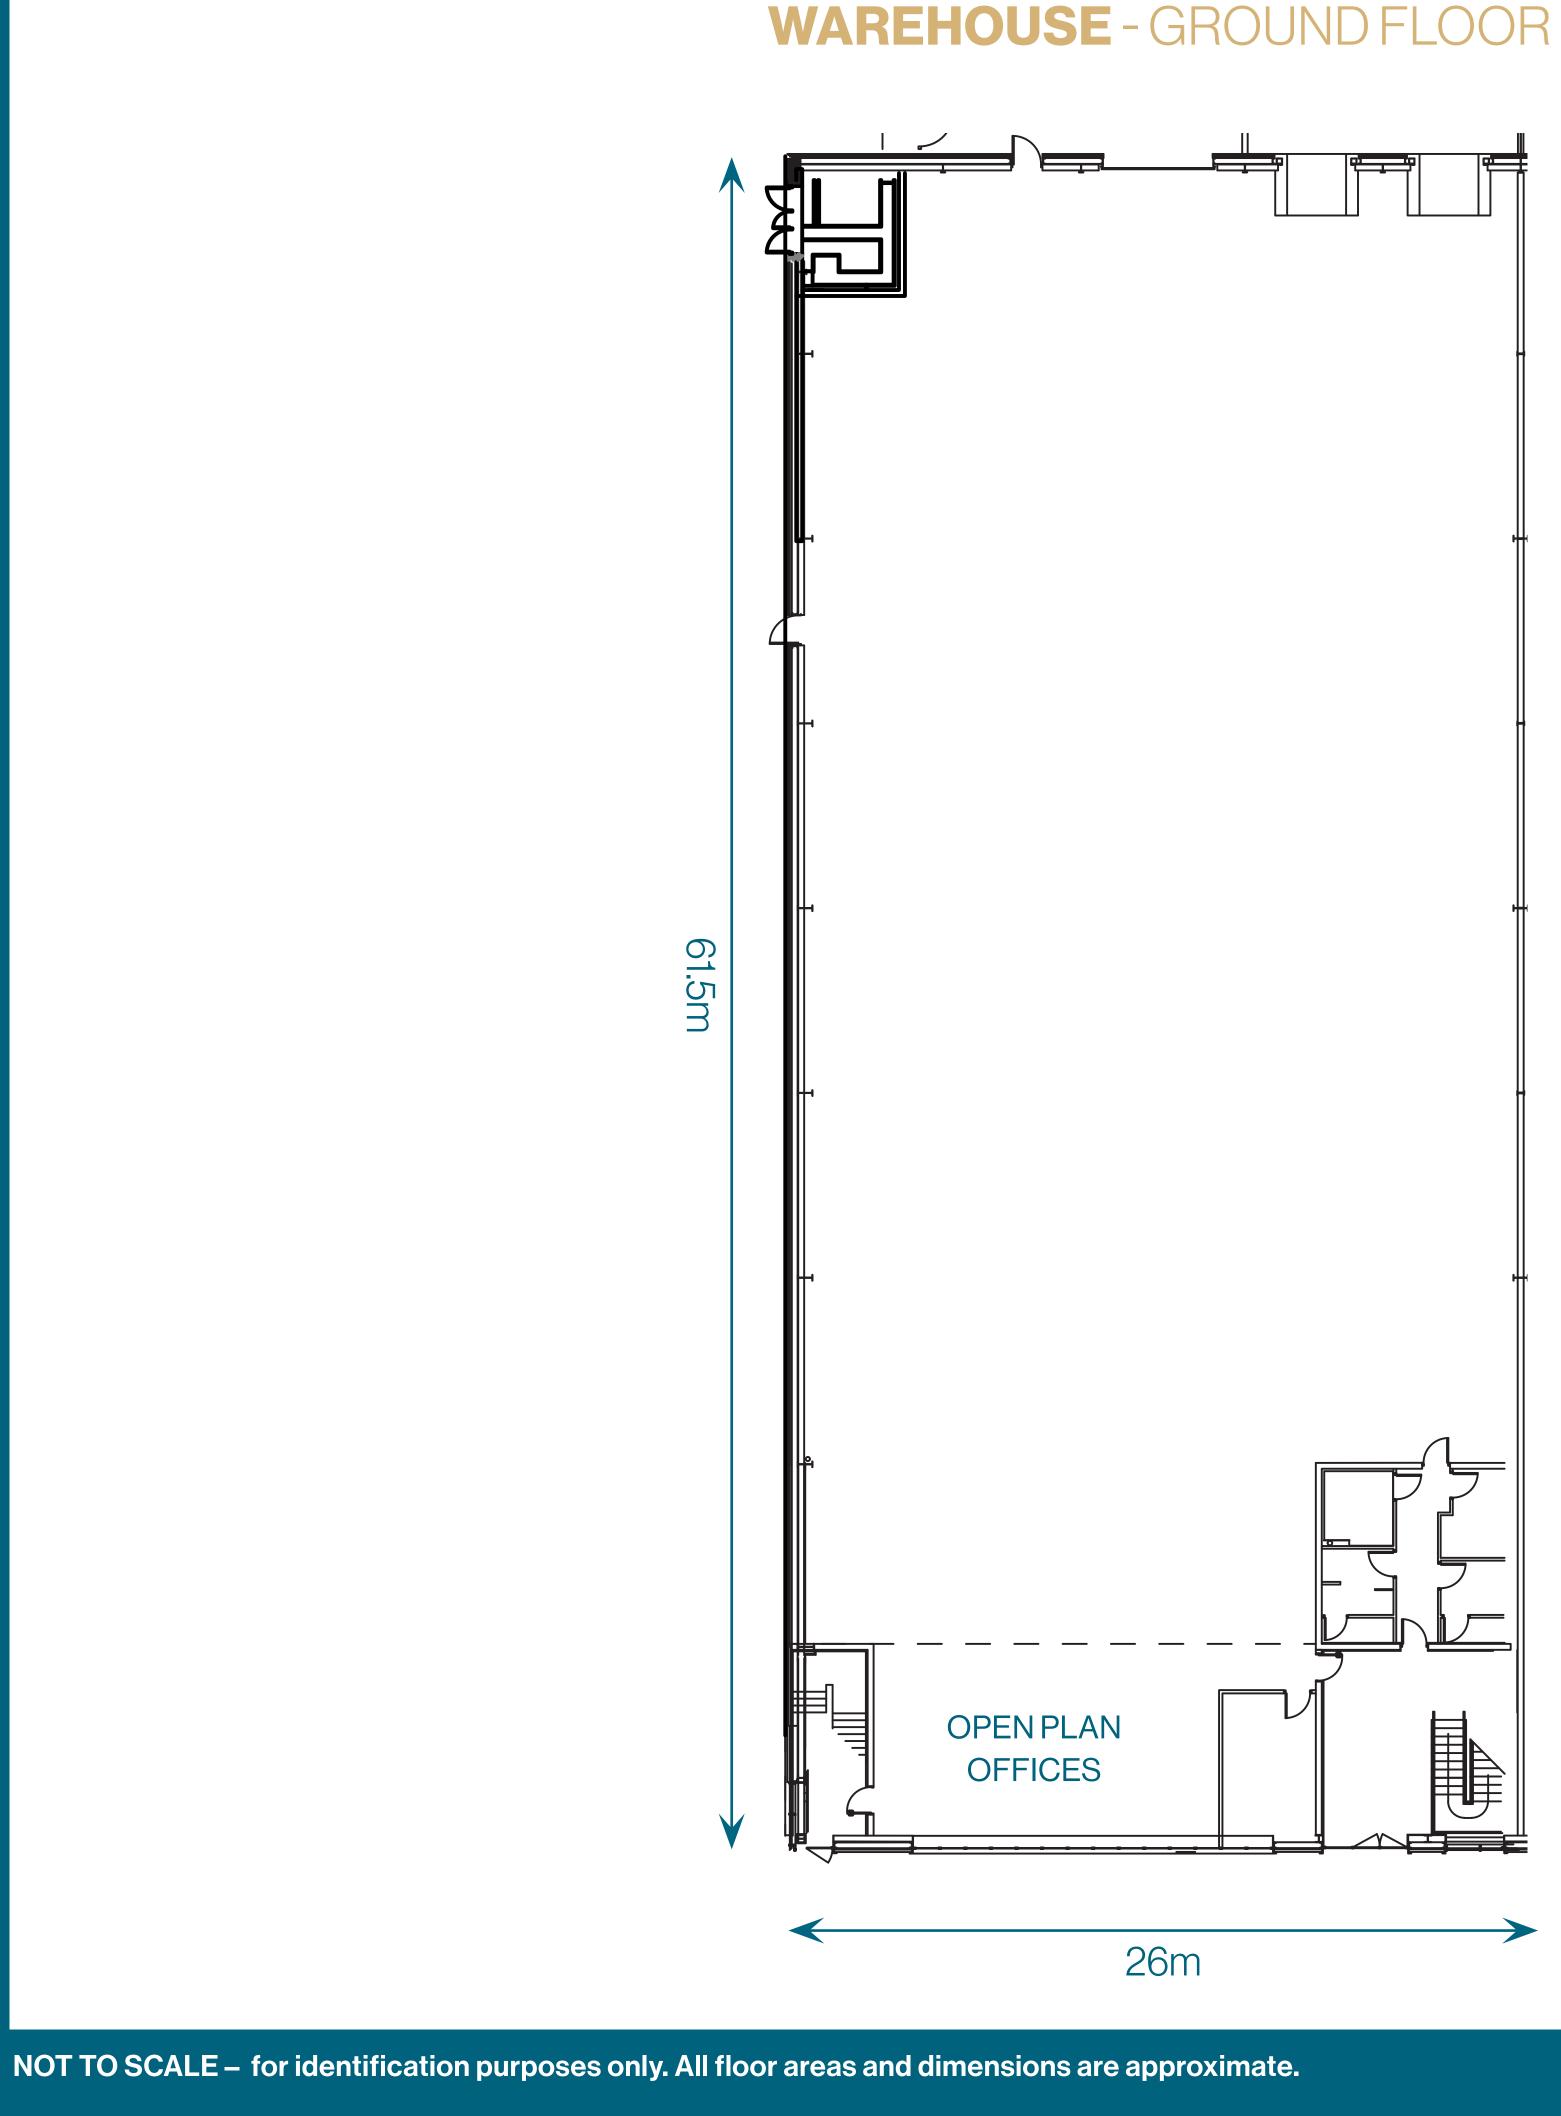

NOT TO SCALE – for identification purposes only. All floor areas and dimensions are approximate.

#### **APPROXIMATE GROSS EXTERNAL FLOOR AREAS**

|      | Sq M    | Sq   |  |  |  |
|------|---------|------|--|--|--|
| ouse | 1,545.4 | 16,6 |  |  |  |
|      | 344.8   | 3,7  |  |  |  |
|      | 1,890.2 | 20,3 |  |  |  |

## UNIT A8B

UNIT A8B

A8B

Warehou

Offices

Total