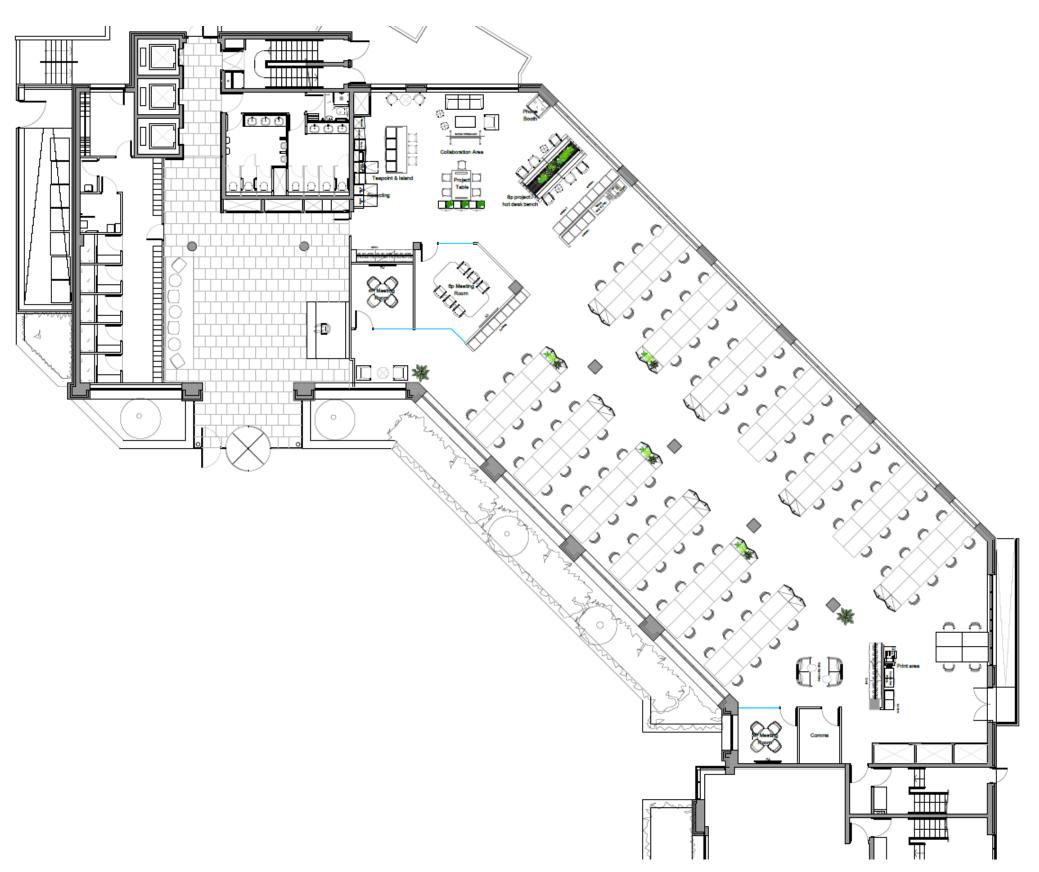

## TEST-FIT LAYOUT – GROUND FLOOR

### SCHEDULE OF ACCOMODATION

| 108x | Fixed desks         |
|------|---------------------|
| 8x   | Hot desks           |
| 1x   | Recycling           |
| 1x   | Teapoint & Breakout |
| 1x   | 6p Meeting Room     |
| 2x   | 4p Meeting Rom      |
| 1x   | Collaboration areas |
| 1x   | Project table       |
| 1x   | Comms               |
| 2x   | Sofa settings       |
| 2x   | Casual seating      |
| 2x   | Print areas         |
| 1x   | Phone booth         |