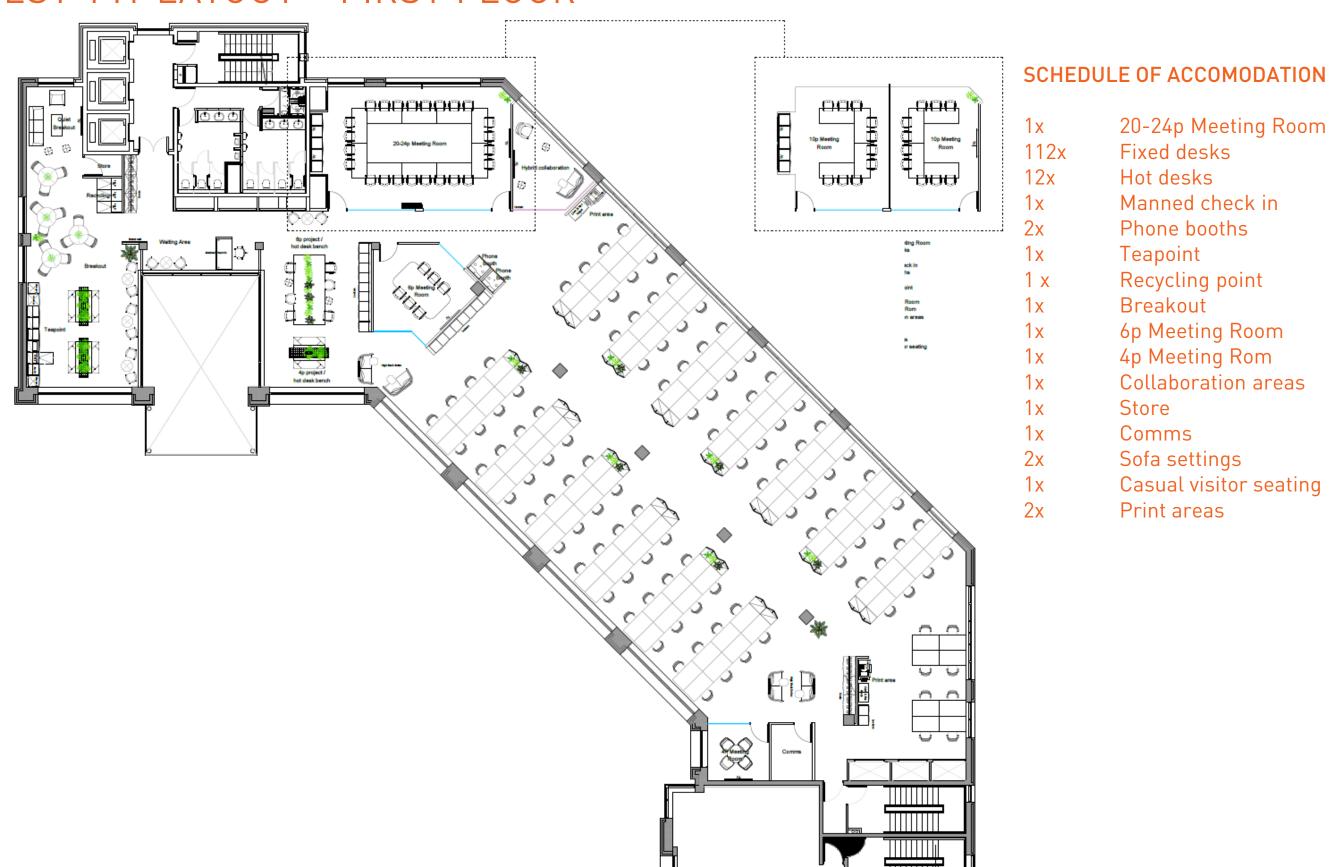

## 2 GRAND CANAL PLAZA

Ground & First Floor Test-Fit Layouts





## TEST-FIT LAYOUT – GROUND FLOOR



### SCHEDULE OF ACCOMODATION

| 108x | Fixed desks         |
|------|---------------------|
| 8x   | Hot desks           |
| 1x   | Recycling           |
| 1x   | Teapoint & Breakout |
| 1x   | 6p Meeting Room     |
| 2x   | 4p Meeting Rom      |
| 1x   | Collaboration areas |
| 1x   | Project table       |
| 1x   | Comms               |
| 2x   | Sofa settings       |
| 2x   | Casual seating      |
| 2x   | Print areas         |
| 1x   | Phone booth         |





## TEST-FIT LAYOUT - FIRST FLOOR





# This document was produced by Calibro - The Office Design & Fitout Experts

calibroworkspace.com

For more information please contact:

### **Head Office**

Unit 6, Rathenraw Industrial Estate Antrim, BT41 2SJ T +44(0)28 9442 5200 sales@calibroworkspace.com

### **Belfast Office**

River House 48-60 High Street, Riverhouse, BT1 2BE T+44(0)2894425200 sales@calibroworkspace.com

### **Dublin Office**

Portfolio House, Kilbarrack Industrial Estate Raheny, Dublin 5, D05 TF86
T+353(0)1 901 0160
sales@calibroworkspace.com